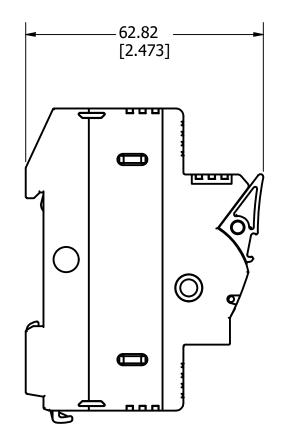

| RE\      | / D.      |
|----------|-----------|
| Α        | 10,       |
| RE\<br>A | / C<br>10 |

<S> **SPECIFICATIONS:** СРК **VOLTAGE RATING:** 600Vac/dc (ST) AMP RATING: 30A CP **INTERRUPT RATING: 200kA** MATL SPE WIRE RANGE: 0.75-10mm<sup>2</sup> DRW JMOLER 18-4 AWG UNLES BRACKET **SUGGESTED TORQUE:** (1) 0.75-25mm<sup>2</sup> 2.0-2.5 Nm 18-8 AWG 18-22 lb-in 3rd An Projec (2) 0.75-10mm<sup>2</sup> 2.0-2.5 Nm 18-6 AWG 18-22 lb-in **\_**f (1) 6-4 AWG 22-26 lb-in TITLE