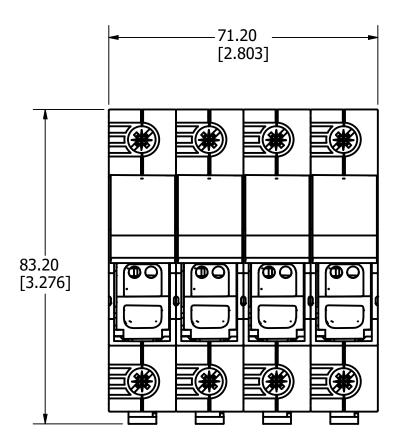

| RE\      | / D.      |
|----------|-----------|
| Α        | 10,       |
| RE\<br>A | / C<br>10 |

<S> **SPECIFICATIONS:** СРК **VOLTAGE RATING:** 600Vac/dc (ST) AMP RATING: 30A CP **INTERRUPT RATING: 200kA** MATL SPE WIRE RANGE: 0.75-10mm<sup>2</sup> DRW JMOLER 18-4 AWG UNLES BRACKET **SUGGESTED TORQUE:** (1) 0.75-25mm<sup>2</sup> 2.0-2.5 Nm 18-8 AWG 18-22 lb-in 3rd An Projec (2) 0.75-10mm<sup>2</sup> 2.0-2.5 Nm 18-6 AWG 18-22 lb-in **\_**f (1) 6-4 AWG 22-26 lb-in TITLE