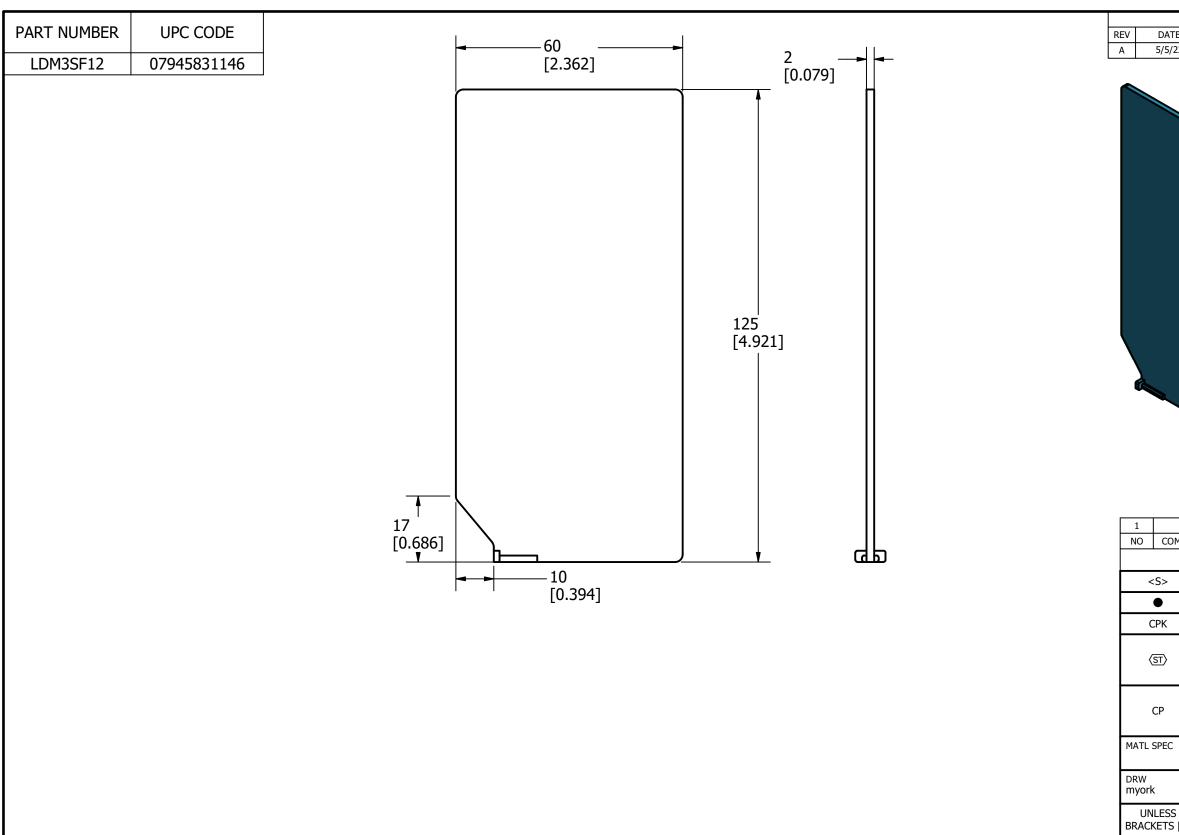

3RD ANG PROJECT

| REVISION                                                                                                                                                                                               |                                                                                                                                                                                   |                  |  |              |   |  |             |                |
|--------------------------------------------------------------------------------------------------------------------------------------------------------------------------------------------------------|-----------------------------------------------------------------------------------------------------------------------------------------------------------------------------------|------------------|--|--------------|---|--|-------------|----------------|
| ATE                                                                                                                                                                                                    | DESCRIPTION                                                                                                                                                                       |                  |  |              |   |  |             |                |
| 5/23                                                                                                                                                                                                   | 526436GCP - RELEASE MRY                                                                                                                                                           |                  |  |              |   |  |             |                |
|                                                                                                                                                                                                        |                                                                                                                                                                                   |                  |  |              |   |  |             |                |
|                                                                                                                                                                                                        |                                                                                                                                                                                   |                  |  |              |   |  |             |                |
| COMPONENT NO DES                                                                                                                                                                                       |                                                                                                                                                                                   |                  |  | CRIPTIO      | N |  | QTY/M       | U/M            |
| BILL OF MATERIAL                                                                                                                                                                                       |                                                                                                                                                                                   |                  |  |              |   |  |             |                |
| >                                                                                                                                                                                                      | CRITICAL CHARACTERISTIC FOR PART SAFETY/COMPLIANCE                                                                                                                                |                  |  |              |   |  |             |                |
|                                                                                                                                                                                                        | DENOTES CRITICAL CHARACTERISTICS.                                                                                                                                                 |                  |  |              |   |  |             |                |
|                                                                                                                                                                                                        | DENOTES CPK DIMENSIONS, -MINIMUM CPK VALUE                                                                                                                                        |                  |  |              |   |  |             |                |
| >                                                                                                                                                                                                      | DENOTES A CHARACTERISTIC THAT PROVIDES AN INDICATION<br>OF PROCESS PERFORMANCE. PROCEDURE FOR MEASUREMENT<br>AND TRACKING TO BE DEFINED IN<br>LITTELFUSE INSPECTION INSTRUCTIONS. |                  |  |              |   |  |             |                |
|                                                                                                                                                                                                        | DENOTES CP DIMENSIONS, -MINIMUM CP VALUE<br>MUST BE WITHIN THE DIMENSIONAL LIMITATIONS<br>SHOWN ON DRAWING AND INITIALLY LOCATED TO<br>ALLOW FOR MAXIMUM TOOL LIFE.               |                  |  |              |   |  |             |                |
| C                                                                                                                                                                                                      |                                                                                                                                                                                   |                  |  | FINISH       | I |  |             |                |
|                                                                                                                                                                                                        |                                                                                                                                                                                   | DATE<br>1/5/2023 |  | SCALE<br>NTS |   |  | FINISH GOOD | WT<br>MS/PIECE |
| SS OTHERWISE SPECIFIED, DIMENSIONS ARE IN MILLIMETERS, DIMENSIONS IN<br>IS [] ARE INCHES DIMENSIONING AND DO NOT INCLUDE PLATING. TOLERANCING<br>TO BE INTERPRETED IN ACCORDANCE WITH ANSI Y14.5M-1994 |                                                                                                                                                                                   |                  |  |              |   |  |             |                |
|                                                                                                                                                                                                        |                                                                                                                                                                                   |                  |  |              |   |  |             |                |
| PHASE BARRIER 3P 100-200A OUTLINE                                                                                                                                                                      |                                                                                                                                                                                   |                  |  |              |   |  |             |                |
| CHICAGO, ILLINOIS 60631                                                                                                                                                                                |                                                                                                                                                                                   |                  |  |              |   |  |             |                |