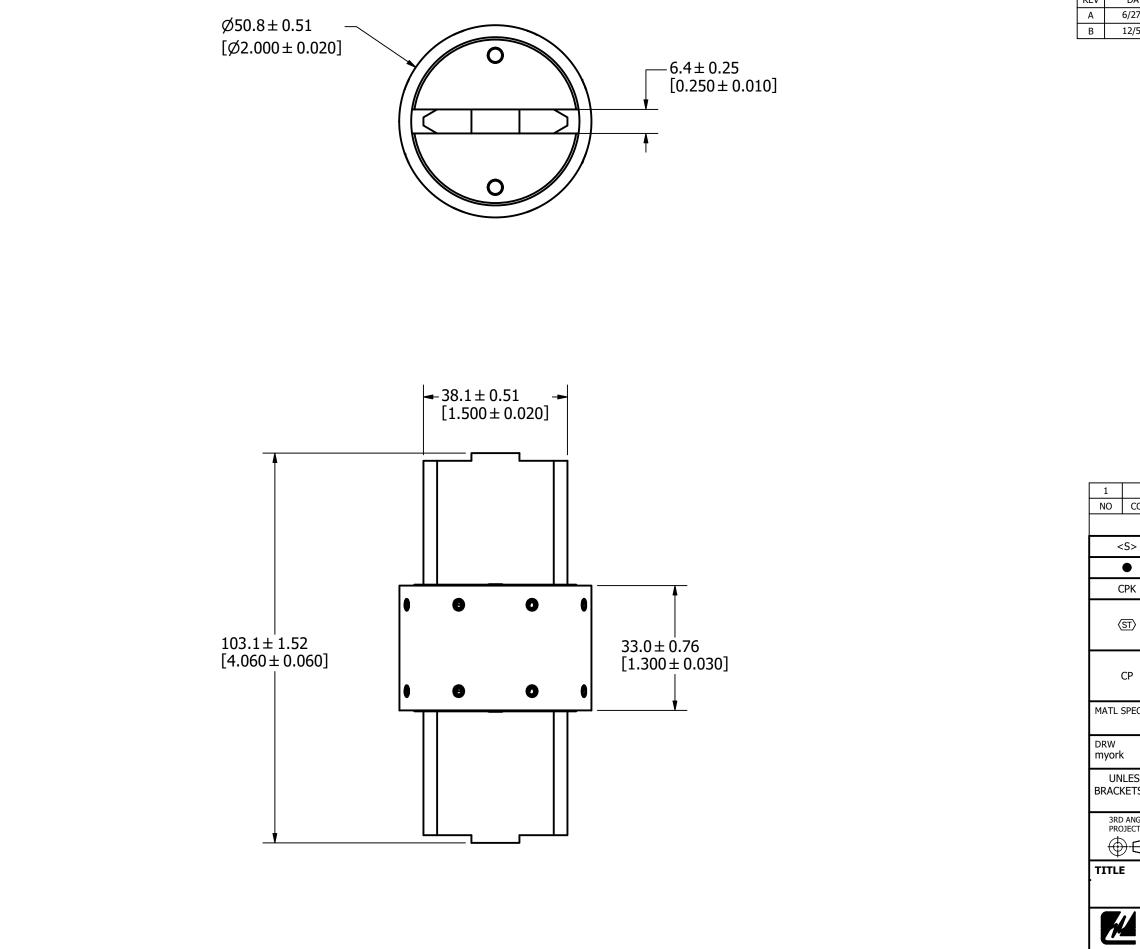

| REV | DA  |
|-----|-----|
| Α   | 6/2 |
| В   | 12/ |

| REVISION |                                    |  |  |  |
|----------|------------------------------------|--|--|--|
| ATE      | DESCRIPTION                        |  |  |  |
| 27/23    | 526621GCP - RELEASE MRY            |  |  |  |
| /5/23    | 527208ECP/D - UPDATE DIMENSION MRY |  |  |  |
|          |                                    |  |  |  |

| 1                                                                                                                                                                                                                 | 1                                 |                                                                                                                                                                                   |                   |        |                                |              |                |     |  |  |  |
|-------------------------------------------------------------------------------------------------------------------------------------------------------------------------------------------------------------------|-----------------------------------|-----------------------------------------------------------------------------------------------------------------------------------------------------------------------------------|-------------------|--------|--------------------------------|--------------|----------------|-----|--|--|--|
| NO                                                                                                                                                                                                                | NO COMPONENT NO                   |                                                                                                                                                                                   | [                 | DESCI  | RIPTIO                         | N            | QTY/M          | U/M |  |  |  |
| BILL OF MATERIAL                                                                                                                                                                                                  |                                   |                                                                                                                                                                                   |                   |        |                                |              |                |     |  |  |  |
| <s> CRITICAL CHARACTERIS</s>                                                                                                                                                                                      |                                   |                                                                                                                                                                                   |                   | STIC   | TIC FOR PART SAFETY/COMPLIANCE |              |                |     |  |  |  |
|                                                                                                                                                                                                                   | DENOTES CRITICAL CHARACTERISTICS. |                                                                                                                                                                                   |                   |        |                                |              |                |     |  |  |  |
| C                                                                                                                                                                                                                 | СРК                               | PK DENOTES CPK DIMENSIONS, -MINIMUM CPK VALUE                                                                                                                                     |                   |        |                                |              |                |     |  |  |  |
| <                                                                                                                                                                                                                 | <u>st</u> >                       | DENOTES A CHARACTERISTIC THAT PROVIDES AN INDICATION<br>OF PROCESS PERFORMANCE. PROCEDURE FOR MEASUREMENT<br>AND TRACKING TO BE DEFINED IN<br>LITTELFUSE INSPECTION INSTRUCTIONS. |                   |        |                                |              |                |     |  |  |  |
|                                                                                                                                                                                                                   | СР                                | DENOTES CP DIMENSIONS, -MINIMUM CP VALUE<br>MUST BE WITHIN THE DIMENSIONAL LIMITATIONS<br>SHOWN ON DRAWING AND INITIALLY LOCATED TO<br>ALLOW FOR MAXIMUM TOOL LIFE.               |                   |        |                                |              |                |     |  |  |  |
| MATL SPEC                                                                                                                                                                                                         |                                   |                                                                                                                                                                                   |                   | FINISH |                                |              |                |     |  |  |  |
| DRW                                                                                                                                                                                                               |                                   |                                                                                                                                                                                   | DATE<br>6/14/2023 |        |                                |              | FINISH GOOD WT |     |  |  |  |
| myork 6/14/20                                                                                                                                                                                                     |                                   |                                                                                                                                                                                   | NTS               |        |                                | GRAMS/PIECE  |                |     |  |  |  |
| UNLESS OTHERWISE SPECIFIED, DIMENSIONS ARE IN MILLIMETERS, DIMENSIONS IN<br>BRACKETS [ ] ARE INCHES DIMENSIONING AND DO NOT INCLUDE PLATING. TOLERANCING<br>TO BE INTERPRETED IN ACCORDANCE WITH ANSI Y14.5M-1994 |                                   |                                                                                                                                                                                   |                   |        |                                |              |                |     |  |  |  |
| 3RD ANGLE<br>PROJECTION                                                                                                                                                                                           |                                   |                                                                                                                                                                                   |                   |        |                                |              |                |     |  |  |  |
| TITLE L17T 800A IN 1200A CASE SIZE OUTLINE                                                                                                                                                                        |                                   |                                                                                                                                                                                   |                   |        |                                |              |                |     |  |  |  |
| Littelfuse<br>CHICAGO, ILLINOIS 60631                                                                                                                                                                             |                                   |                                                                                                                                                                                   | REV               | ISION  | DRWG NO.                       | SHEET 1 OF 1 |                |     |  |  |  |
|                                                                                                                                                                                                                   |                                   |                                                                                                                                                                                   |                   | В      | OL-L17T                        | 800.V1200    |                |     |  |  |  |