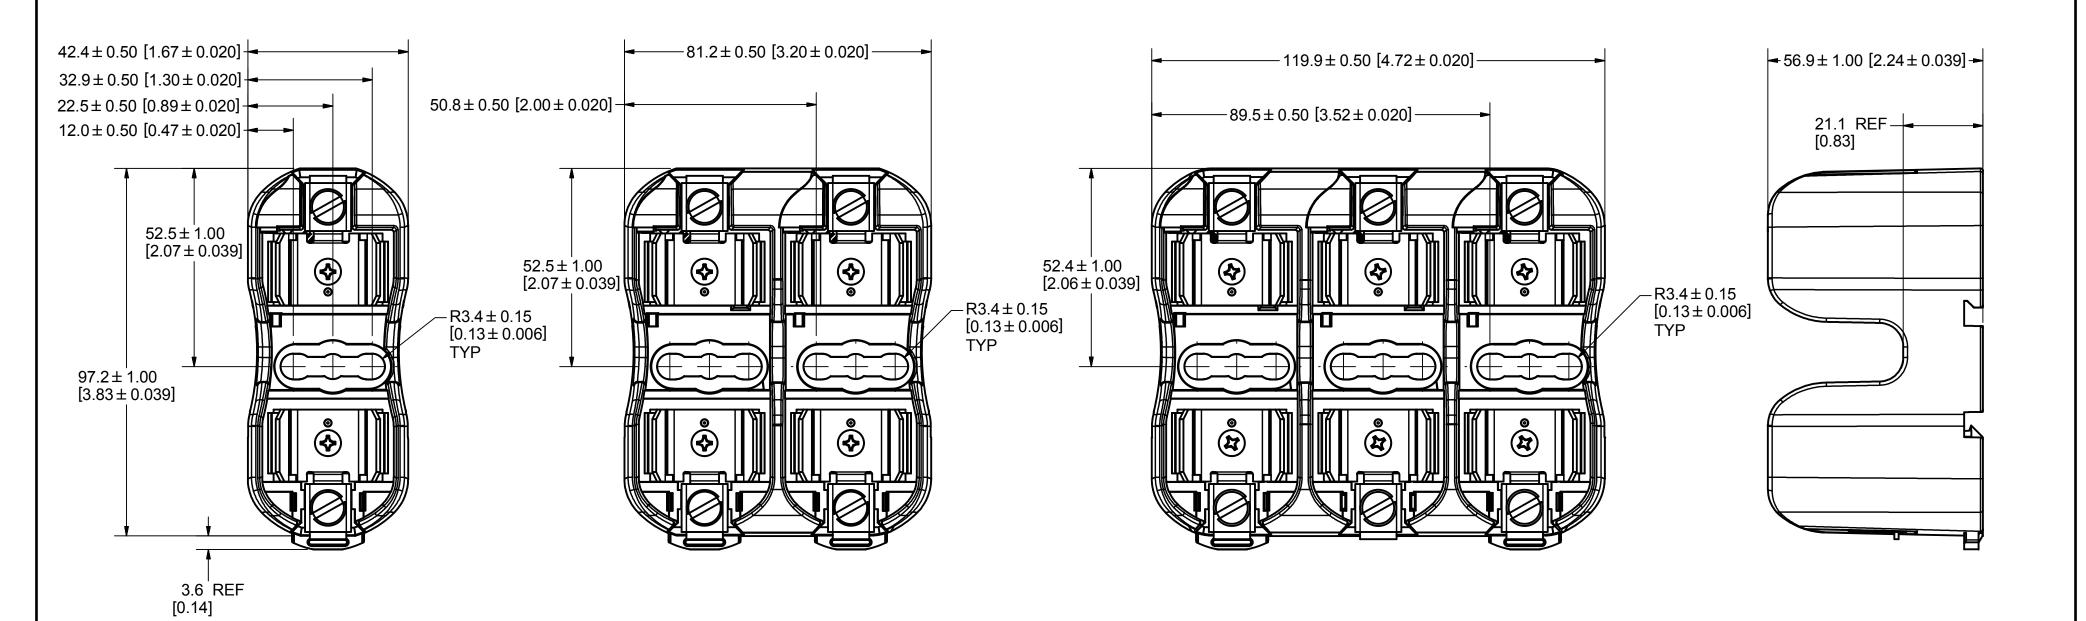

**WIRE RANGE**: 2 -14 AWG Cu/Al SOLID/STRANDED

**APPROVALS:** UL LISTED (FILE NO. E14721) CSA CERTIFIED (FILE NO. LR7316)

| •                                                                                                                                                                                                           | DENOTES CRITICAL CHARACTERISTICS.                                                                                                                                        |                   |        |              |          |                             |        |
|-------------------------------------------------------------------------------------------------------------------------------------------------------------------------------------------------------------|--------------------------------------------------------------------------------------------------------------------------------------------------------------------------|-------------------|--------|--------------|----------|-----------------------------|--------|
| CPK                                                                                                                                                                                                         | DENOTES CPK DIMENSIONS, -MINIMUM CPK VALUE                                                                                                                               |                   |        |              |          |                             |        |
| <u>(ST)</u>                                                                                                                                                                                                 | DENOTES A CHARACTERISTIC THAT PROVIDES AN INDICATION OF PROCESS PERFORMANCE. PROCEDURE FOR MEASUREMENT AND TRACKING TO BE DEFINED IN LITTELFUSE INSPECTION INSTRUCTIONS. |                   |        |              |          |                             |        |
| СР                                                                                                                                                                                                          | DENOTES CP DIMENSIONS, -MINIMUM CP VALUE MUST BE WITHIN THE DIMENSIONAL LIMITATIONS SHOWN ON DRAWING AND INITIALLY LOCATED TO ALLOW FOR MAXIMUM TOOL LIFE.               |                   |        |              |          |                             |        |
| MATL SPEC                                                                                                                                                                                                   | FIN                                                                                                                                                                      | FINISH            |        |              |          |                             |        |
| DRW<br>MYORK                                                                                                                                                                                                |                                                                                                                                                                          | DATE<br>3/21/2011 |        | SCALE<br>NTS |          | FINISH GOOD WT  GRAMS/PIECE |        |
| UNLESS OTHERWISE SPECIFIED, DIMENSIONS ARE IN MILLIMETERS, DIMENSIONS IN BRACKETS [ ] ARE INCHES DIMENSIONING AND DO NOT INCLUDE PLATING. TOLERANCING TO BE INTERPRETED IN ACCORDANCE WITH ANSI Y14.5M-1994 |                                                                                                                                                                          |                   |        |              |          |                             |        |
| 3RD ANGLE PROJECTION                                                                                                                                                                                        |                                                                                                                                                                          |                   |        |              |          |                             |        |
| TITLE LFJ60060 SERIES OUTLINE                                                                                                                                                                               |                                                                                                                                                                          |                   |        |              |          |                             |        |
| Littelfuse® DES PLAINES, ILLINOIS 60016                                                                                                                                                                     |                                                                                                                                                                          |                   | REVISI | ON           | DRWG NO. | SHEET                       | 1 OF 1 |
|                                                                                                                                                                                                             |                                                                                                                                                                          |                   | С      |              | OL-LFJ6  | DL-LFJ60060                 |        |