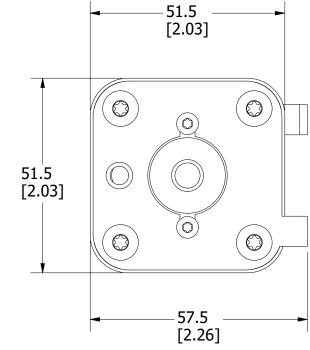

## **FUSE WITH MICROSWITCH**

FUSE WITH MICROSWITCH

|                | [2.03]         |   |
|----------------|----------------|---|
| 51.5<br>[2.03] |                |   |
|                | 57.5<br>[2.26] | - |