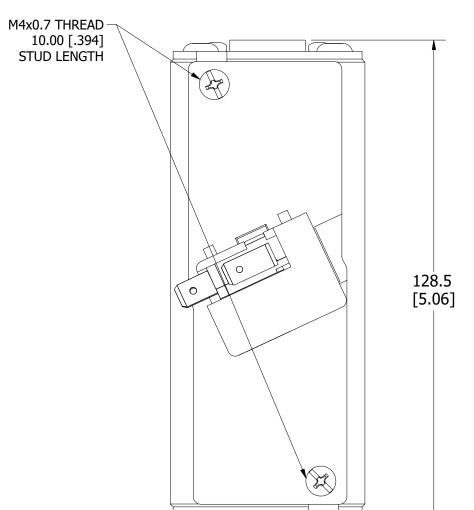

## MOUNTING SPECS:

STUD SIZE: M8 x 1.25 - 6H ▼ 8.0 [0.31] STUD TORQUE (REFERENCE ONLY): 13 - 20 Nm

|  | REVISION |          |                                            |  |  |  |
|--|----------|----------|--------------------------------------------|--|--|--|
|  | REV      | DATE     | DESCRIPTION                                |  |  |  |
|  | Α        | 4/20/20  | 522234GCP - RELEASE MRY                    |  |  |  |
|  | В        | 10/25/23 | 526838ECP/D - ADD VIEW W/O MICROSWITCH MRY |  |  |  |