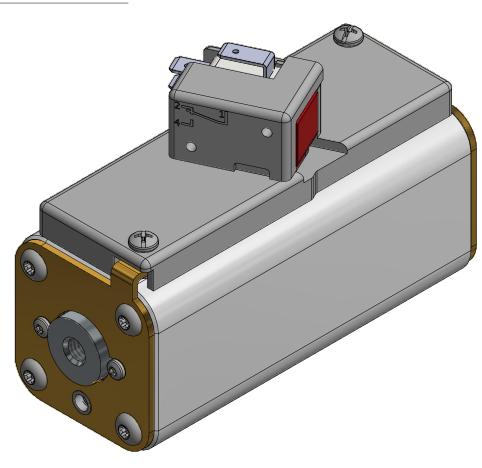

## **FUSE WITH MICROSWITCH**

FUSE WITH MICROSWITCH

|                | [2.03]         |   |
|----------------|----------------|---|
| 51.5<br>[2.03] |                |   |
|                | 57.5<br>[2.26] | - |