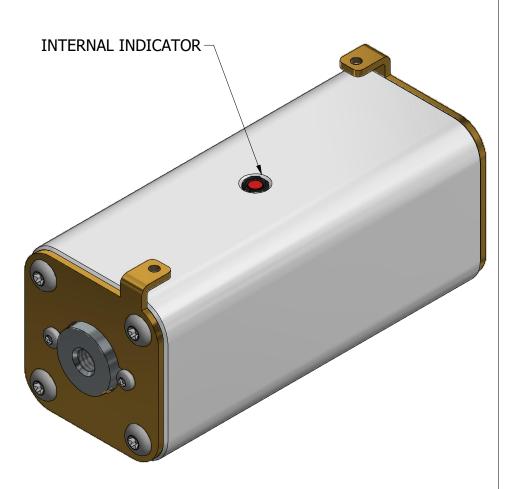

## MOUNTING SPECS:

STUD SIZE: M8 x 1.25 - 6H ▼ 8.0 [0.31] STUD TORQUE (REFERENCE ONLY): 13 - 20 Nm

|  | REVISION |          |                                            |  |  |  |
|--|----------|----------|--------------------------------------------|--|--|--|
|  | REV      | DATE     | DESCRIPTION                                |  |  |  |
|  | Α        | 4/20/20  | 522234GCP - RELEASE MRY                    |  |  |  |
|  | В        | 10/25/23 | 526838ECP/D - ADD VIEW W/O MICROSWITCH MRY |  |  |  |

## **FUSE WITH MICROSWITCH**















FUSE WITH MICROSWITCH

|                | [2.03]         |   |
|----------------|----------------|---|
| 51.5<br>[2.03] |                |   |
|                | 57.5<br>[2.26] | - |

|  | СРК          | DEN                                                                                                                                                                      | IOTES CPK DIMENSIONS | 5, -MINIMUM CPK VALUE                        | <u> </u>       |  |  |
|--|--------------|--------------------------------------------------------------------------------------------------------------------------------------------------------------------------|----------------------|----------------------------------------------|----------------|--|--|
|  | (ST)         | DENOTES A CHARACTERIST