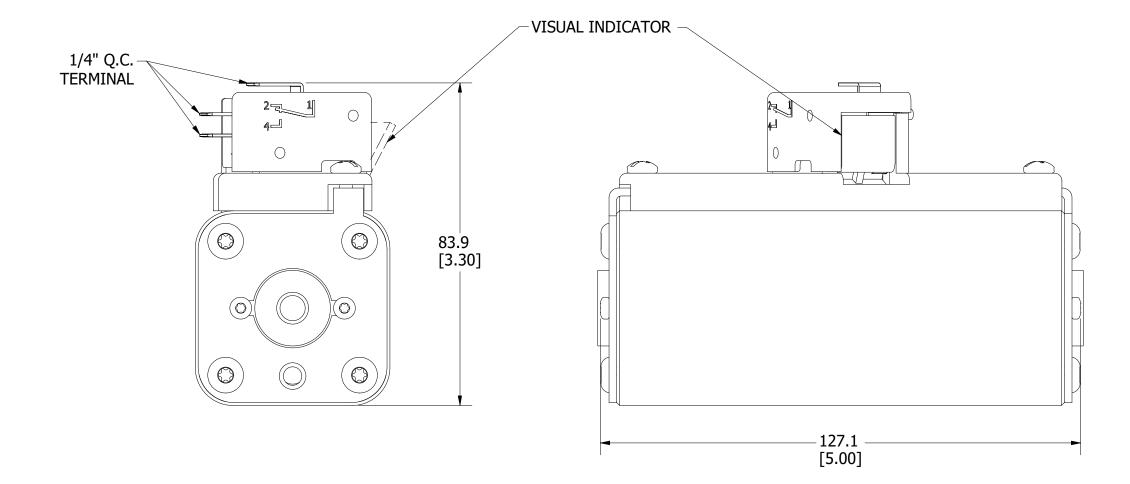

## **FUSE WITH MICROSWITCH**

FUSE WITH MICROSWITCH

|                | [2.03]         |   |
|----------------|----------------|---|
| 51.5<br>[2.03] |                |   |
|                | 57.5<br>[2.26] | - |