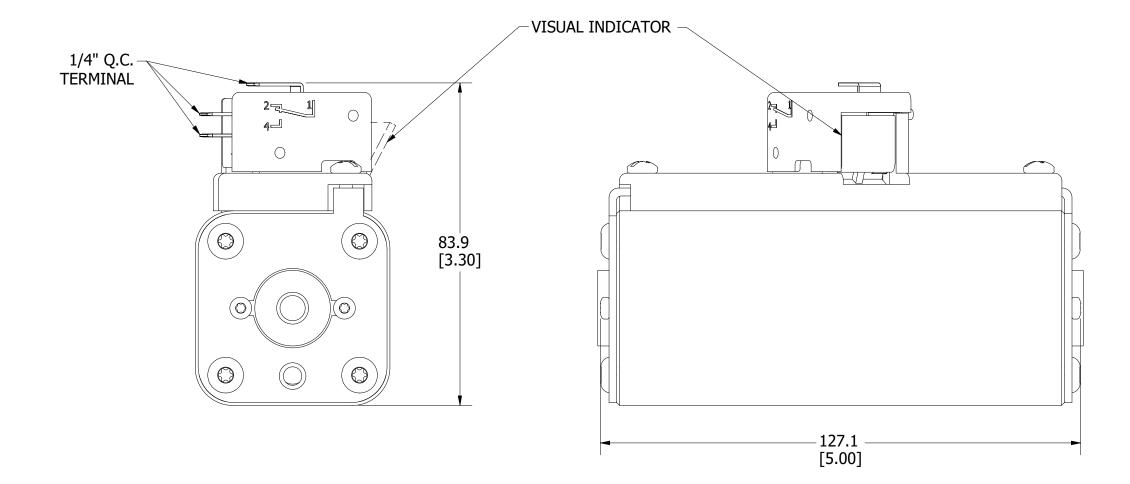

## MOUNTING SPECS:

STUD SIZE: M8 x 1.25 - 6H ▼ 8.0 [0.31] STUD TORQUE (REFERENCE ONLY): 13 - 20 Nm

|  | REVISION |          |                                            |  |  |  |
|--|----------|----------|--------------------------------------------|--|--|--|
|  | REV      | DATE     | DESCRIPTION                                |  |  |  |
|  | Α        | 4/20/20  | 522234GCP - RELEASE MRY                    |  |  |  |
|  | В        | 10/25/23 | 526838ECP/D - ADD VIEW W/O MICROSWITCH MRY |  |  |  |

## **FUSE WITH MICROSWITCH**















FUSE WITH MICROSWITCH

|                | [2.03]                 |   |
|----------------|------------------------|---|
| 51.5<br>[2.03] |                        |   |
|                | <b>-</b> 57.5 − [2.26] | - |

| СРК                                                                                                                                                                      | DEN | IOTES CPK DIMENSIONS | 5, -MINIMUM CPK VALUE                        | <u> </u>       |  |
|--------------------------------------------------------------------------------------------------------------------------------------------------------------------------|-----|----------------------|----------------------------------------------|----------------|--|
| DENOTES A CHARACTERISTIC THAT PROVIDES A