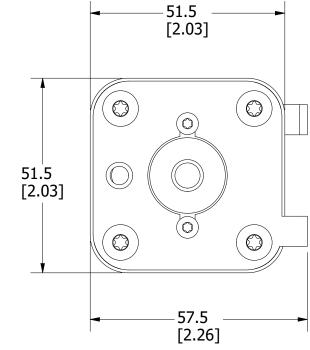

## **FUSE WITH MICROSWITCH**

FUSE WITH MICROSWITCH

|                | [2.03]                 |   |
|----------------|------------------------|---|
| 51.5<br>[2.03] |                        |   |
|                | <b>-</b> 57.5 − [2.26] | - |