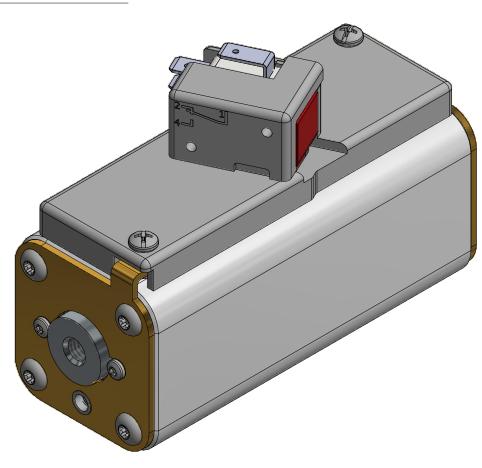

## **FUSE WITH MICROSWITCH**

FUSE WITH MICROSWITCH

|                | [2.03]                 |   |
|----------------|------------------------|---|
| 51.5<br>[2.03] |                        |   |
|                | <b>-</b> 57.5 − [2.26] | - |