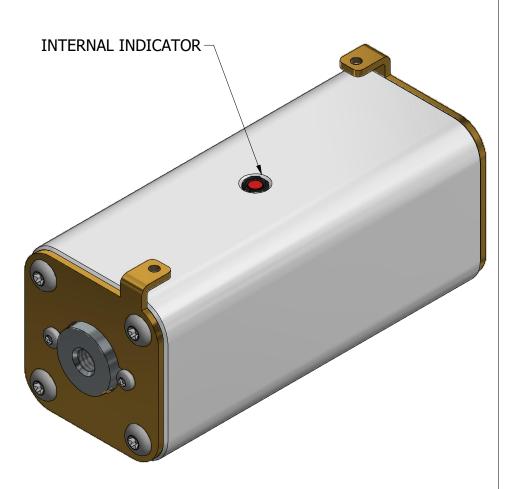

## MOUNTING SPECS:

STUD SIZE: M8 x 1.25 - 6H ▼ 8.0 [0.31] STUD TORQUE (REFERENCE ONLY): 13 - 20 Nm

|  | REVISION |          |                                            |  |  |  |
|--|----------|----------|--------------------------------------------|--|--|--|
|  | REV      | DATE     | DESCRIPTION                                |  |  |  |
|  | Α        | 4/20/20  | 522234GCP - RELEASE MRY                    |  |  |  |
|  | В        | 10/25/23 | 526838ECP/D - ADD VIEW W/O MICROSWITCH MRY |  |  |  |

## **FUSE WITH MICROSWITCH**















FUSE WITH MICROSWITCH

|                | [2.03]                 |   |
|----------------|------------------------|---|
| 51.5<br>[2.03] |                        |   |
|                | <b>-</b> 57.5 − [2.26] | - |

| СРК                                                                                                                                                                      | DEN | IOTES CPK DIMENSIONS | 5, -MINIMUM CPK VALUE                        | <u> </u>       |  |
|--------------------------------------------------------------------------------------------------------------------------------------------------------------------------|-----|----------------------|----------------------------------------------|----------------|--|
| DENOTES A CHARACTERISTIC THAT PROVIDES