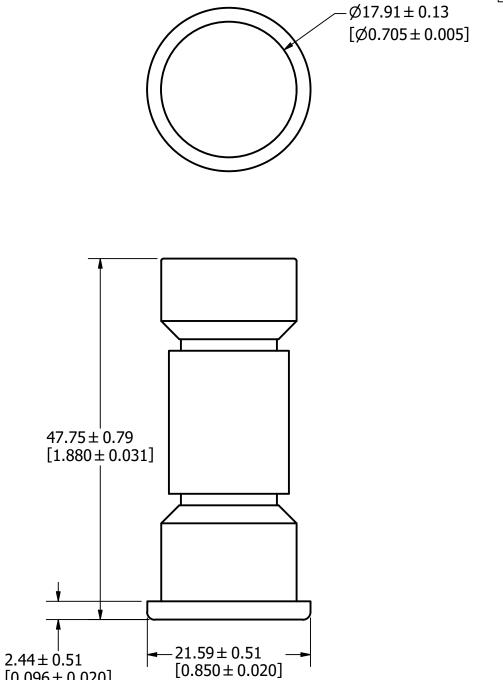

## APPROX. SHIPPING WEIGHT: 10 FUSES = 0.60 LB

| 1                                                                                                                                                                                                          |                 |                                                                                                                                                                                   |                   |              |              |      | 1                             |  |  |
|------------------------------------------------------------------------------------------------------------------------------------------------------------------------------------------------------------|-----------------|-----------------------------------------------------------------------------------------------------------------------------------------------------------------------------------|-------------------|--------------|--------------|------|-------------------------------|--|--|
| NO                                                                                                                                                                                                         | NO COMPONENT NO |                                                                                                                                                                                   | DESCRIPTION       |              | QTY/M        | U/M  |                               |  |  |
|                                                                                                                                                                                                            |                 |                                                                                                                                                                                   | BILL OI           | F MATE       | RIAL         |      |                               |  |  |
| <                                                                                                                                                                                                          | <s></s>         | CRITICAL CHARACTERISTIC FOR PART SAFETY/COMPLIANCE                                                                                                                                |                   |              |              |      |                               |  |  |
|                                                                                                                                                                                                            | •               | DENOTES CRITICAL CHARACTERISTICS.                                                                                                                                                 |                   |              |              |      |                               |  |  |
| (                                                                                                                                                                                                          | CPK             | DENOTES CPK DIMENSIONS, -MINIMUM CPK VALUE                                                                                                                                        |                   |              |              |      |                               |  |  |
| <                                                                                                                                                                                                          | <u>st</u> >     | DENOTES A CHARACTERISTIC THAT PROVIDES AN INDICATION<br>OF PROCESS PERFORMANCE. PROCEDURE FOR MEASUREMENT<br>AND TRACKING TO BE DEFINED IN<br>LITTELFUSE INSPECTION INSTRUCTIONS. |                   |              |              |      |                               |  |  |
| CP DENOTES CP DIMENSIONS, -MINIMUM CP VALUE<br>MUST BE WITHIN THE DIMENSIONAL LIMITATIONS<br>SHOWN ON DRAWING AND INITIALLY LOCATED TO<br>ALLOW FOR MAXIMUM TOOL LIFE.                                     |                 |                                                                                                                                                                                   |                   |              |              |      | A                             |  |  |
| MATL                                                                                                                                                                                                       | SPEC            |                                                                                                                                                                                   |                   | FINISH       | FINISH       |      |                               |  |  |
| DRW<br>Jeff Moler                                                                                                                                                                                          |                 |                                                                                                                                                                                   | DATE<br>6/14/2022 | SCALE<br>NTS | SCALE<br>NTS |      | FINISH GOOD WT<br>GRAMS/PIECE |  |  |
| UNLESS OTHERWISE SPECIFIED, DIMENSIONS ARE IN MILLIMETERS, DIMENSIONS<br>BRACKETS [ ] ARE INCHES DIMENSIONING AND DO NOT INCLUDE PLATING. TOLERAN<br>TO BE INTERPRETED IN ACCORDANCE WITH ANSI Y14.5M-1994 |                 |                                                                                                                                                                                   |                   |              |              |      |                               |  |  |
| 3RD ANGLE<br>PROJECTION                                                                                                                                                                                    |                 |                                                                                                                                                                                   |                   |              |              |      |                               |  |  |
| TITLE CCMR 35-60A OUTLINE                                                                                                                                                                                  |                 |                                                                                                                                                                                   |                   |              |              |      |                               |  |  |
| <b>.</b> // 1 ;+                                                                                                                                                                                           |                 | talfuca                                                                                                                                                                           |                   | REVISION     | DRWG NO.     | SHEE | T 1 OF 1                      |  |  |
| Littelfuse<br>CHICAGO, ILLINOIS 60631                                                                                                                                                                      |                 |                                                                                                                                                                                   | Α                 | OL-CCM       | -CCMR060     |      |                               |  |  |