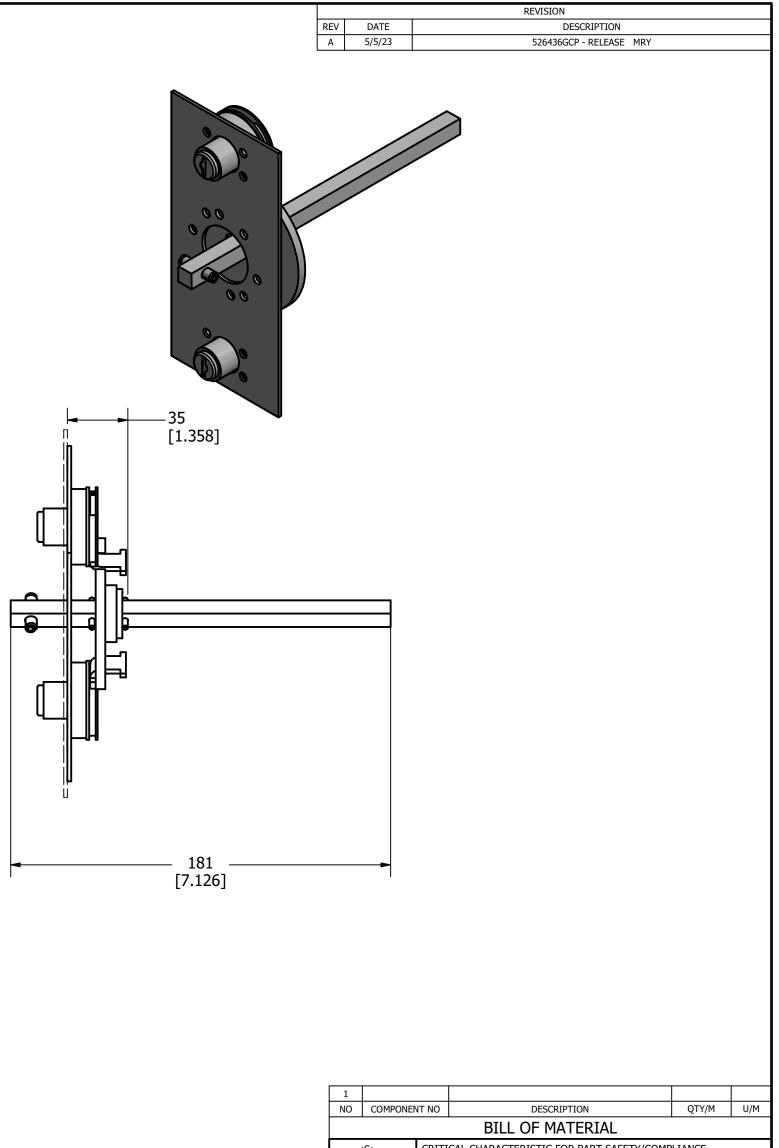

| BILL OF MATERIAL                                                                                                                                                                                                  |                                                                                                                                                                                   |                   |     |              |          |                               |
|-------------------------------------------------------------------------------------------------------------------------------------------------------------------------------------------------------------------|-----------------------------------------------------------------------------------------------------------------------------------------------------------------------------------|-------------------|-----|--------------|----------|-------------------------------|
| <\$>                                                                                                                                                                                                              | CRITICAL CHARACTERISTIC FOR PART SAFETY/COMPLIANCE                                                                                                                                |                   |     |              |          |                               |
| •                                                                                                                                                                                                                 | DENOTES CRITICAL CHARACTERISTICS.                                                                                                                                                 |                   |     |              |          |                               |
| СРК                                                                                                                                                                                                               | DENOTES CPK DIMENSIONS, -MINIMUM CPK VALUE                                                                                                                                        |                   |     |              |          |                               |
| ্য                                                                                                                                                                                                                | DENOTES A CHARACTERISTIC THAT PROVIDES AN INDICATION<br>OF PROCESS PERFORMANCE. PROCEDURE FOR MEASUREMENT<br>AND TRACKING TO BE DEFINED IN<br>LITTELFUSE INSPECTION INSTRUCTIONS. |                   |     |              |          |                               |
| СР                                                                                                                                                                                                                | DENOTES CP DIMENSIONS, -MINIMUM CP VALUE<br>MUST BE WITHIN THE DIMENSIONAL LIMITATIONS<br>SHOWN ON DRAWING AND INITIALLY LOCATED TO<br>ALLOW FOR MAXIMUM TOOL LIFE.               |                   |     |              |          |                               |
| MATL SPEC                                                                                                                                                                                                         |                                                                                                                                                                                   |                   |     | FINISH       |          |                               |
| DRW<br>myork                                                                                                                                                                                                      |                                                                                                                                                                                   | DATE<br>1/11/2023 |     | SCALE<br>NTS |          | FINISH GOOD WT<br>GRAMS/PIECE |
| UNLESS OTHERWISE SPECIFIED, DIMENSIONS ARE IN MILLIMETERS, DIMENSIONS IN<br>BRACKETS [ ] ARE INCHES DIMENSIONING AND DO NOT INCLUDE PLATING. TOLERANCING<br>TO BE INTERPRETED IN ACCORDANCE WITH ANSI Y14.5M-1994 |                                                                                                                                                                                   |                   |     |              |          |                               |
| 3RD ANGLE<br>PROJECTION                                                                                                                                                                                           |                                                                                                                                                                                   |                   |     |              |          |                               |
| TITLE DOUBLE KEY LOCK DEVICE 100-200A OUTLINE                                                                                                                                                                     |                                                                                                                                                                                   |                   |     |              |          |                               |
| <b>Littelfuse</b><br>CHICAGO, ILLINOIS 60631                                                                                                                                                                      |                                                                                                                                                                                   |                   | REV | ISION        | DRWG NO. | SHEET 1 OF 1                  |
|                                                                                                                                                                                                                   |                                                                                                                                                                                   |                   |     | A            | OL-LDS   | CE11                          |