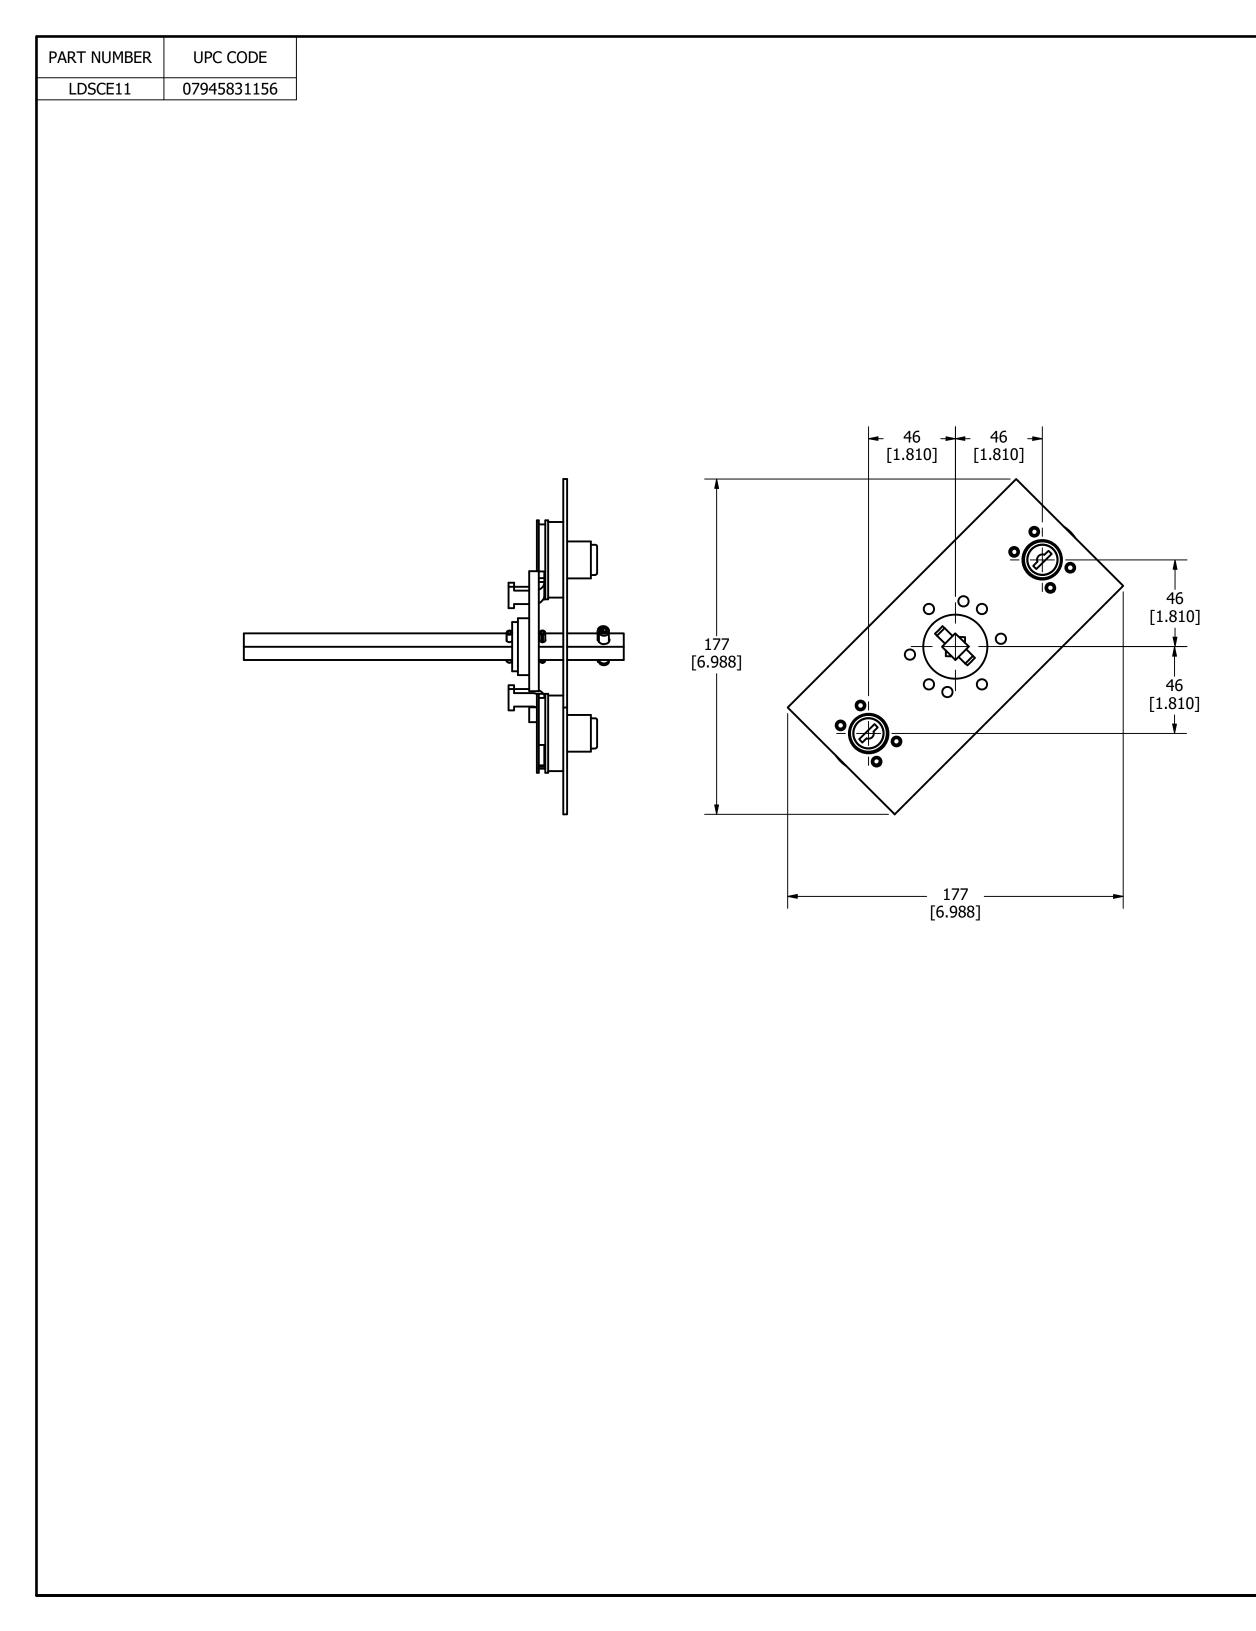

| BILL OF MATERIAL                                                                                                                                                                                                  |                                                                                                                                                                                   |                   |     |              |          |                               |
|-------------------------------------------------------------------------------------------------------------------------------------------------------------------------------------------------------------------|-----------------------------------------------------------------------------------------------------------------------------------------------------------------------------------|-------------------|-----|--------------|----------|-------------------------------|
| <\$>                                                                                                                                                                                                              | CRITICAL CHARACTERISTIC FOR PART SAFETY/COMPLIANCE                                                                                                                                |                   |     |              |          |                               |
| •                                                                                                                                                                                                                 | DENOTES CRITICAL CHARACTERISTICS.                                                                                                                                                 |                   |     |              |          |                               |
| СРК                                                                                                                                                                                                               | DENOTES CPK DIMENSIONS, -MINIMUM CPK VALUE                                                                                                                                        |                   |     |              |          |                               |
| ্য                                                                                                                                                                                                                | DENOTES A CHARACTERISTIC THAT PROVIDES AN INDICATION<br>OF PROCESS PERFORMANCE. PROCEDURE FOR MEASUREMENT<br>AND TRACKING TO BE DEFINED IN<br>LITTELFUSE INSPECTION INSTRUCTIONS. |                   |     |              |          |                               |
| СР                                                                                                                                                                                                                | DENOTES CP DIMENSIONS, -MINIMUM CP VALUE<br>MUST BE WITHIN THE DIMENSIONAL LIMITATIONS<br>SHOWN ON DRAWING AND INITIALLY LOCATED TO<br>ALLOW FOR MAXIMUM TOOL LIFE.               |                   |     |              |          |                               |
| MATL SPEC                                                                                                                                                                                                         |                                                                                                                                                                                   |                   |     | FINISH       |          |                               |
| DRW<br>myork                                                                                                                                                                                                      |                                                                                                                                                                                   | DATE<br>1/11/2023 |     | SCALE<br>NTS |          | FINISH GOOD WT<br>GRAMS/PIECE |
| UNLESS OTHERWISE SPECIFIED, DIMENSIONS ARE IN MILLIMETERS, DIMENSIONS IN<br>BRACKETS [ ] ARE INCHES DIMENSIONING AND DO NOT INCLUDE PLATING. TOLERANCING<br>TO BE INTERPRETED IN ACCORDANCE WITH ANSI Y14.5M-1994 |                                                                                                                                                                                   |                   |     |              |          |                               |
| 3RD ANGLE<br>PROJECTION                                                                                                                                                                                           |                                                                                                                                                                                   |                   |     |              |          |                               |
| TITLE DOUBLE KEY LOCK DEVICE 100-200A OUTLINE                                                                                                                                                                     |                                                                                                                                                                                   |                   |     |              |          |                               |
| <b>Littelfuse</b><br>CHICAGO, ILLINOIS 60631                                                                                                                                                                      |                                                                                                                                                                                   |                   | REV | ISION        | DRWG NO. | SHEET 1 OF 1                  |
|                                                                                                                                                                                                                   |                                                                                                                                                                                   |                   |     | A            | OL-LDS   | CE11                          |