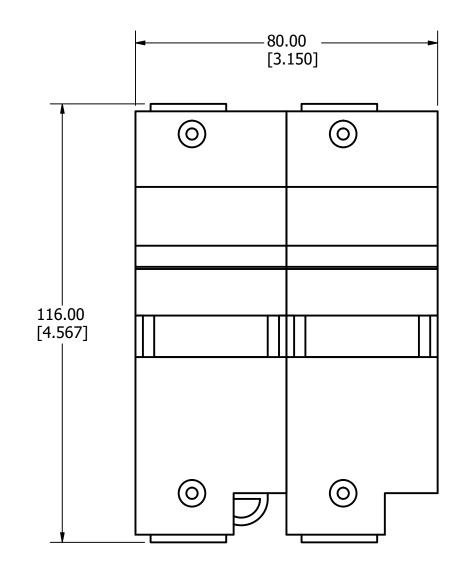

## **SPECIFICATIONS:**

**VOLTAGE RATING:** 600V

**AMP RATING:** 60 AMPERES

**INTERRUPT RATING:** 200kA

**WIRE RANGE:** 2.5-50mm<sup>2</sup> #14-1 AWG

Cu ONLY

**SUGGESTED TORQUE:** 2.5-50mm<sup>2</sup> 4Nm

#14-1 AWG 35 lb-in

UNLESS OTHERWISE SPECIFIED, DIMENSIONS ARE IN MILLIMETERS, DIMENSIONS IN BRACKETS [ ] ARE INCHES DIMENSIONING AND DO NOT INCLUDE PLATING. TOLERANCING TO BE INTERPRETED IN ACCORDANCE WITH ANSI Y14.5M-1994

3RD ANGLE

3RD ANGLE PROJECTION

TITLE

LFPSJ602ID OUTLINE

REVISION D

DRWG NO. SHEET 1 OF 1
OL-LFPSJ602ID