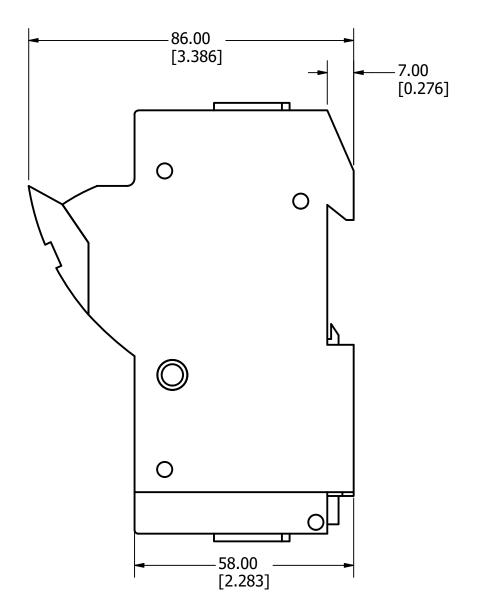

## **SPECIFICATIONS:**

**VOLTAGE RATING:** 600V

**AMP RATING:** 60 AMPERES

**INTERRUPT RATING:** 200kA

**WIRE RANGE:** 2.5-50mm<sup>2</sup> #14-1 AWG

Cu ONLY

**SUGGESTED TORQUE:** 2.5-50mm<sup>2</sup> 4Nm

#14-1 AWG 35 lb-in

UNLESS OTHERWISE SPECIFIED, DIMENSIONS ARE IN MILLIMETERS, DIMENSIONS IN BRACKETS [ ] ARE INCHES DIMENSIONING AND DO NOT INCLUDE PLATING. TOLERANCING TO BE INTERPRETED IN ACCORDANCE WITH ANSI Y14.5M-1994

3RD ANGLE

3RD ANGLE PROJECTION

TITLE

LFPSJ602ID OUTLINE

REVISION D

DRWG NO. SHEET 1 OF 1
OL-LFPSJ602ID