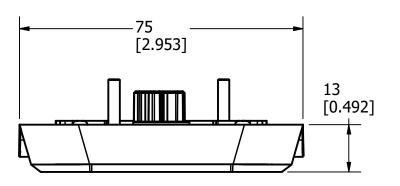

UNLESS OTHERWISE SPECIFIED, DIMENSIONS ARE IN MILLIMETERS, DIMENSIONS IN BRACKETS [ ] ARE INCHES DIMENSIONING AND DO NOT INCLUDE PLATING. TOLERANCING TO BE INTERPRETED IN ACCORDANCE WITH ANSI Y14.5M-1994

3RD ANGLE PROJECTION

TITLE

SIMULTANEOUS AUX CONTACT HOLDER 100-200A OUTLINE

REVISION DRW

**DRWG NO.** SHEET 1 OF 1

OL-LDM3AS11