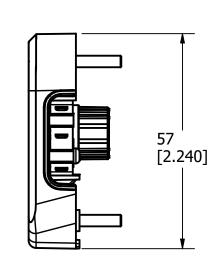

UNLESS OTHERWISE SPECIFIED, DIMENSIONS ARE IN MILLIMETERS, DIMENSIONS IN BRACKETS [ ] ARE INCHES DIMENSIONING AND DO NOT INCLUDE PLATING. TOLERANCING TO BE INTERPRETED IN ACCORDANCE WITH ANSI Y14.5M-1994

3RD ANGLE PROJECTION

TITLE

SIMULTANEOUS AUX CONTACT HOLDER 100-200A OUTLINE

REVISION DRW

**DRWG NO.** SHEET 1 OF 1

OL-LDM3AS11