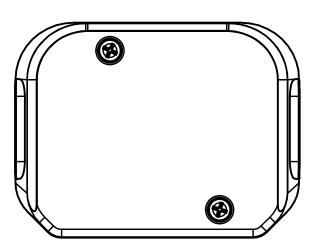

UNLESS OTHERWISE SPECIFIED, DIMENSIONS ARE IN MILLIMETERS, DIMENSIONS IN BRACKETS [ ] ARE INCHES DIMENSIONING AND DO NOT INCLUDE PLATING. TOLERANCING TO BE INTERPRETED IN ACCORDANCE WITH ANSI Y14.5M-1994

3RD ANGLE PROJECTION

TITLE

SIMULTANEOUS AUX CONTACT HOLDER 100-200A OUTLINE

REVISION DRW

**DRWG NO.** SHEET 1 OF 1

OL-LDM3AS11