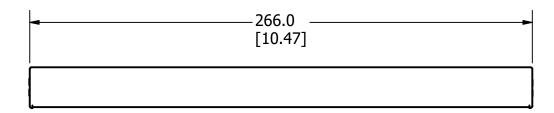

UNLESS OTHERWISE SPECIFIED, DIMENSIONS ARE IN MILLIMETERS, DIMENSIONS IN BRACKETS [ ] ARE INCHES DIMENSIONING AND DO NOT INCLUDE PLATING. TOLERANCING TO BE INTERPRETED IN ACCORDANCE WITH ANSI Y14.5M-1994

3RD ANGLE PROJECTION  $\oplus \Box$ 

TITLE

3PH15P25MM OUTLINE

DRWG NO.

SHEET 1 OF 1 OL-3PH15P25MM