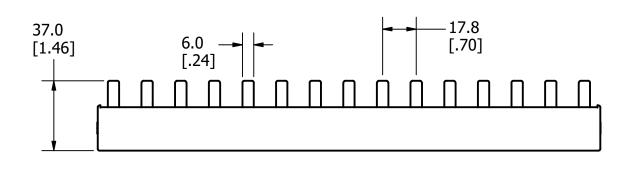

UNLESS OTHERWISE SPECIFIED, DIMENSIONS ARE IN MILLIMETERS, DIMENSIONS IN BRACKETS [ ] ARE INCHES DIMENSIONING AND DO NOT INCLUDE PLATING. TOLERANCING TO BE INTERPRETED IN ACCORDANCE WITH ANSI Y14.5M-1994

3RD ANGLE PROJECTION  $\oplus \Box$ 

TITLE

3PH15P25MM OUTLINE

DRWG NO.

SHEET 1 OF 1 OL-3PH15P25MM