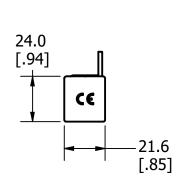

UNLESS OTHERWISE SPECIFIED, DIMENSIONS ARE IN MILLIMETERS, DIMENSIONS IN BRACKETS [ ] ARE INCHES DIMENSIONING AND DO NOT INCLUDE PLATING. TOLERANCING TO BE INTERPRETED IN ACCORDANCE WITH ANSI Y14.5M-1994

3RD ANGLE PROJECTION  $\oplus \Box$ 

TITLE

3PH15P25MM OUTLINE

DRWG NO.

SHEET 1 OF 1 OL-3PH15P25MM