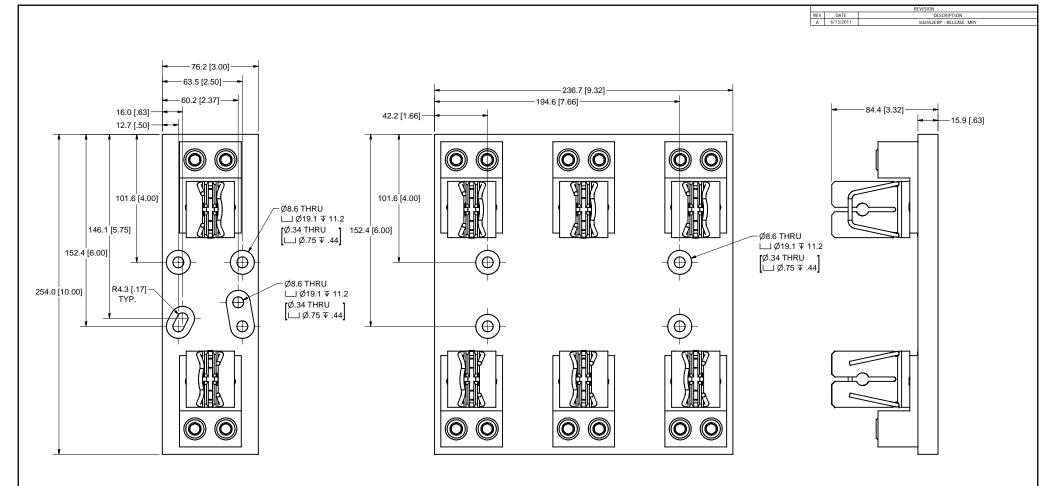

## SPECIFICATIONS:

VOLTAGE RATING: 600V

AMPERE RATING: 400 AMPERES

INTERRUPT RATING: 200kA

TERMINAL TYPE: BOX LUG

SUGGESTED TORQUE: 31.1 N-m (275in-lb)

WIRE RANGE: 350kcmil-1/0 Cu/Al SOLID/STRANDED

APPROVALS: UL LISTED (FILE NO. E14721) CSA CERTIFIED (FILE NO. 007316\_0\_000)