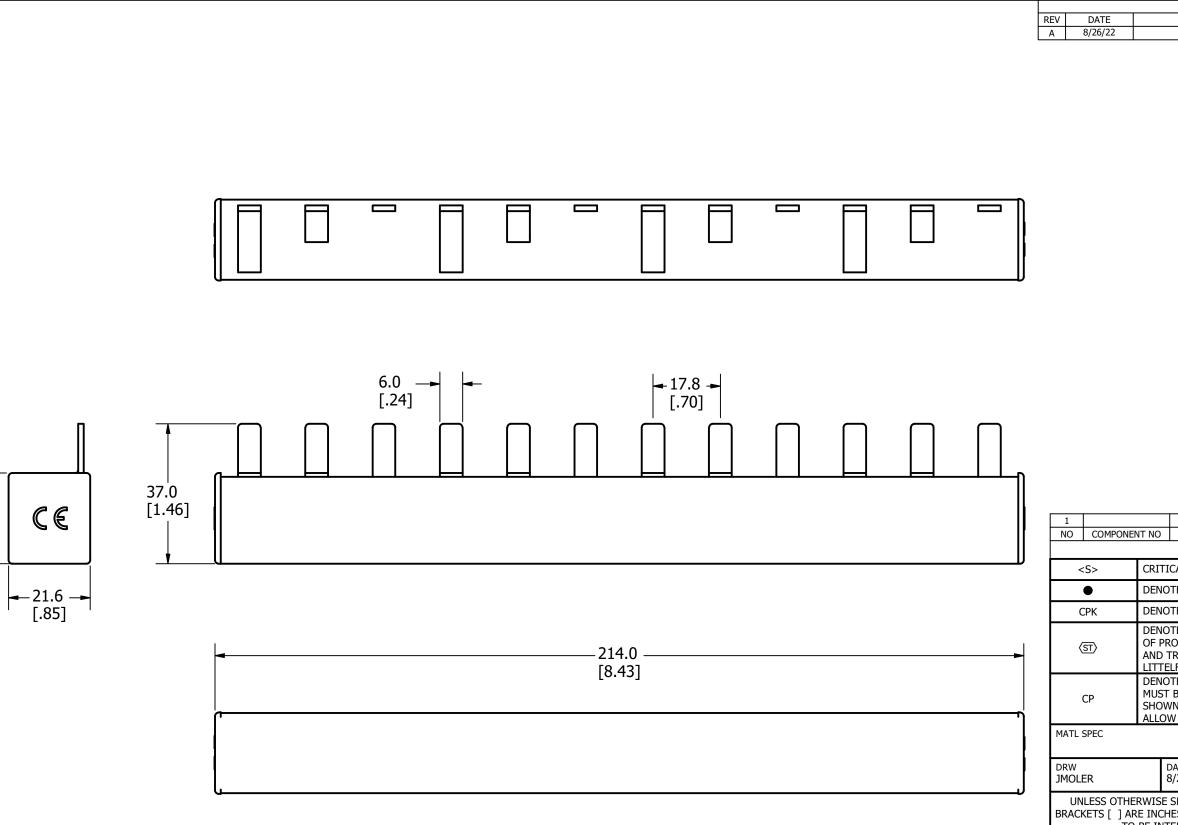

24.0 [.94]

CE

| REV                                                                                                                                |            |                                                                                        |               |       |         |             |             |             |        |
|------------------------------------------------------------------------------------------------------------------------------------|------------|----------------------------------------------------------------------------------------|---------------|-------|---------|-------------|-------------|-------------|--------|
| A                                                                                                                                  | 8/26/22    |                                                                                        |               | 52561 | L4GCP - | RELEASE MRY |             |             |        |
|                                                                                                                                    |            |                                                                                        |               |       |         |             |             |             |        |
|                                                                                                                                    |            |                                                                                        |               |       |         |             |             |             |        |
|                                                                                                                                    |            |                                                                                        |               |       |         |             |             |             |        |
|                                                                                                                                    |            |                                                                                        |               |       |         |             |             |             |        |
|                                                                                                                                    |            |                                                                                        |               |       |         |             |             |             |        |
|                                                                                                                                    |            |                                                                                        |               |       |         |             |             |             |        |
|                                                                                                                                    |            |                                                                                        |               |       |         |             |             |             |        |
|                                                                                                                                    |            |                                                                                        |               |       |         |             |             |             |        |
|                                                                                                                                    |            |                                                                                        |               |       |         |             |             |             |        |
|                                                                                                                                    |            |                                                                                        |               |       |         |             |             |             |        |
|                                                                                                                                    |            |                                                                                        |               |       |         |             |             |             |        |
|                                                                                                                                    |            |                                                                                        |               |       |         |             |             |             |        |
|                                                                                                                                    |            |                                                                                        |               |       |         |             |             |             |        |
|                                                                                                                                    |            |                                                                                        |               |       |         |             |             |             |        |
|                                                                                                                                    |            |                                                                                        |               |       |         |             |             |             |        |
|                                                                                                                                    |            |                                                                                        |               |       |         |             |             |             |        |
|                                                                                                                                    |            |                                                                                        |               |       |         |             |             |             |        |
|                                                                                                                                    |            |                                                                                        |               |       |         |             |             |             |        |
|                                                                                                                                    |            |                                                                                        |               |       |         |             |             |             |        |
|                                                                                                                                    |            |                                                                                        |               |       |         |             |             |             |        |
|                                                                                                                                    |            |                                                                                        |               |       |         |             |             |             |        |
|                                                                                                                                    |            |                                                                                        |               |       |         |             |             |             |        |
|                                                                                                                                    |            |                                                                                        |               |       |         |             |             |             |        |
|                                                                                                                                    |            |                                                                                        |               |       |         |             |             |             |        |
|                                                                                                                                    | 1          |                                                                                        |               |       |         |             |             |             |        |
| Ν                                                                                                                                  | IO COMPONE | NT NO                                                                                  |               |       | RIPTIO  |             |             | QTY/M       | U/M    |
| BILL OF MATERIAL                                                                                                                   |            |                                                                                        |               |       |         |             |             |             |        |
| <s> CRITICAL CHARACTERISTIC FOR PART SAFETY/COMPLIANCE</s>                                                                         |            |                                                                                        |               |       |         |             |             |             |        |
|                                                                                                                                    | •          | DENOTES CRITICAL CHARACTERISTICS.                                                      |               |       |         |             |             |             |        |
| СРК                                                                                                                                |            | DENOTES CPK DIMENSIONS, -MINIMUM CPK VALUE                                             |               |       |         |             |             |             |        |
|                                                                                                                                    |            | DENOTES A CHARACTERISTIC THAT PROVIDES AN INDICATION                                   |               |       |         |             |             |             |        |
| (ST)                                                                                                                               |            | OF PROCESS PERFORMANCE. PROCEDURE FOR MEASUREMENT<br>AND TRACKING TO BE DEFINED IN     |               |       |         |             |             |             |        |
|                                                                                                                                    |            | LITTELFUSE INSPECTION INSTRUCTIONS.                                                    |               |       |         |             |             |             |        |
|                                                                                                                                    |            | DENOTES CP DIMENSIONS, -MINIMUM CP VALUE<br>MUST BE WITHIN THE DIMENSIONAL LIMITATIONS |               |       |         |             |             |             |        |
| СР                                                                                                                                 |            | SHOWN ON DRAWING AND INITIALLY LOCATED TO                                              |               |       |         |             |             |             |        |
| MATL SPEC                                                                                                                          |            | ALLO\                                                                                  | W FOR MAXIMUM |       |         |             |             |             | Ч      |
| <b>I M</b>                                                                                                                         | ALL SPEC   |                                                                                        |               |       | FINISH  | I           |             |             |        |
| DF                                                                                                                                 | RW         |                                                                                        | DATE          | +     | SCALE   |             | F           | NISH GOOD V | VT     |
| JMOLER                                                                                                                             |            |                                                                                        | 8/22/2022     |       |         |             | GRAMS/PIECE |             |        |
| Γ                                                                                                                                  |            | RWISE SPECIFIED, DIMENSIONS ARE IN MILLIMETERS, DIMENSIONS IN                          |               |       |         |             |             |             |        |
| BRACKETS [] ARE INCHES DIMENSIONING AND DO NOT INCLUDE PLATING. TOLERANCI<br>TO BE INTERPRETED IN ACCORDANCE WITH ANSI Y14.5M-1994 |            |                                                                                        |               |       |         |             |             |             | ANCING |
| 3RD ANGLE                                                                                                                          |            |                                                                                        |               |       |         |             |             |             |        |
| PROJECTION                                                                                                                         |            |                                                                                        |               |       |         |             |             |             |        |
|                                                                                                                                    |            |                                                                                        |               |       |         |             |             |             |        |
| TITLE 3PH12P18MM OUTLINE                                                                                                           |            |                                                                                        |               |       |         |             |             |             |        |
|                                                                                                                                    |            |                                                                                        | JEIHZEI       | LOUIN | 1001    |             |             |             |        |
|                                                                                                                                    |            |                                                                                        | R             | REV   | ISION   | DRWG NO.    |             | CHEET       | 1 OF 1 |
|                                                                                                                                    | // Lit     | tel                                                                                    | tuse          |       |         |             |             |             |        |
|                                                                                                                                    | CHICAG     | O, ILLIN                                                                               | OIS 60631     |       | A       | OL-3PH      | 12          | 2P18M       | чΙ     |