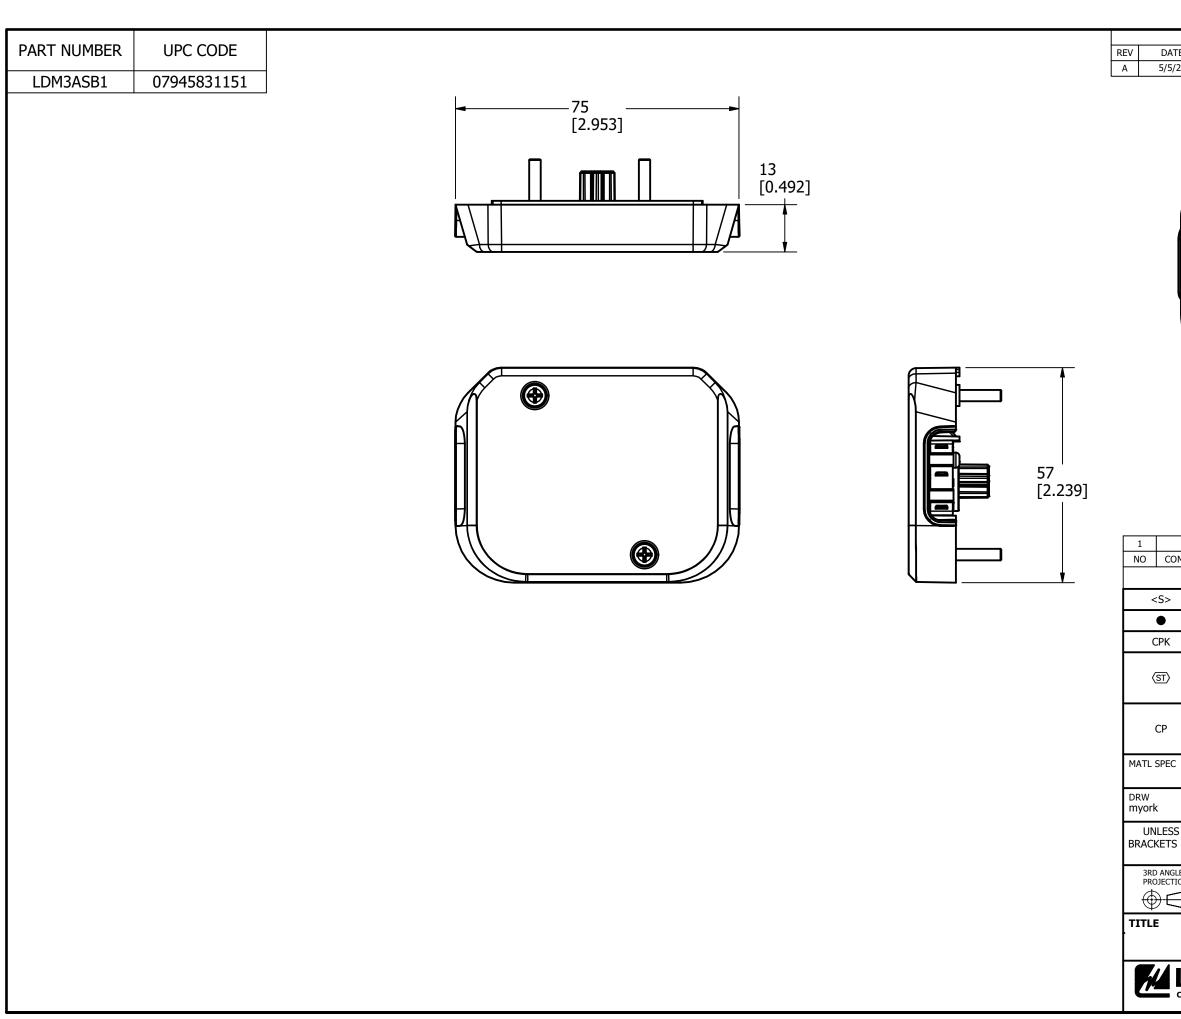

| REVISION                                                                                                                                                                                               |                                                                                                                                                                                   |                                            |     |                                         |   |  |  |      |  |
|--------------------------------------------------------------------------------------------------------------------------------------------------------------------------------------------------------|-----------------------------------------------------------------------------------------------------------------------------------------------------------------------------------|--------------------------------------------|-----|-----------------------------------------|---|--|--|------|--|
| ATE<br>5/23                                                                                                                                                                                            | DESCRIPTION<br>526436GCP - RELEASE MRY                                                                                                                                            |                                            |     |                                         |   |  |  |      |  |
|                                                                                                                                                                                                        |                                                                                                                                                                                   |                                            |     |                                         |   |  |  |      |  |
|                                                                                                                                                                                                        |                                                                                                                                                                                   |                                            | DEC | CDIDTIO                                 | N |  |  | 11/M |  |
| COMPONENT NO DESCRIPTION QTY/M U/M<br>BILL OF MATERIAL                                                                                                                                                 |                                                                                                                                                                                   |                                            |     |                                         |   |  |  |      |  |
| CRITICAL CHARACTERISTIC FOR PART SAFETY/COMPLIANCE                                                                                                                                                     |                                                                                                                                                                                   |                                            |     |                                         |   |  |  |      |  |
|                                                                                                                                                                                                        | DENOTES CRITICAL CHARACTERISTICS.                                                                                                                                                 |                                            |     |                                         |   |  |  |      |  |
|                                                                                                                                                                                                        | DENO                                                                                                                                                                              | DENOTES CPK DIMENSIONS, -MINIMUM CPK VALUE |     |                                         |   |  |  |      |  |
| ,                                                                                                                                                                                                      | DENOTES A CHARACTERISTIC THAT PROVIDES AN INDICATION<br>OF PROCESS PERFORMANCE. PROCEDURE FOR MEASUREMENT<br>AND TRACKING TO BE DEFINED IN<br>LITTELFUSE INSPECTION INSTRUCTIONS. |                                            |     |                                         |   |  |  |      |  |
| DENOTES CP DIMENSIONS, -MINIMUM CP VALUE<br>MUST BE WITHIN THE DIMENSIONAL LIMITATIONS<br>SHOWN ON DRAWING AND INITIALLY LOCATED TO<br>ALLOW FOR MAXIMUM TOOL LIFE.                                    |                                                                                                                                                                                   |                                            |     |                                         |   |  |  |      |  |
| C                                                                                                                                                                                                      |                                                                                                                                                                                   |                                            |     | FINISH                                  | I |  |  |      |  |
| DATE<br>12/16/2022                                                                                                                                                                                     |                                                                                                                                                                                   |                                            |     | SCALE FINISH GOOD WT<br>NTS GRAMS/PIECE |   |  |  |      |  |
| SS OTHERWISE SPECIFIED, DIMENSIONS ARE IN MILLIMETERS, DIMENSIONS IN<br>IS [] ARE INCHES DIMENSIONING AND DO NOT INCLUDE PLATING. TOLERANCING<br>TO BE INTERPRETED IN ACCORDANCE WITH ANSI Y14.5M-1994 |                                                                                                                                                                                   |                                            |     |                                         |   |  |  |      |  |
|                                                                                                                                                                                                        |                                                                                                                                                                                   |                                            |     |                                         |   |  |  |      |  |
| SIMULTANEOUS AUX CONTACT HOLDER 30-60A OUTLINE                                                                                                                                                         |                                                                                                                                                                                   |                                            |     |                                         |   |  |  |      |  |
| CHICAGO, ILLINOIS 60631 REVISION A OL-LDM3ASB1                                                                                                                                                         |                                                                                                                                                                                   |                                            |     |                                         |   |  |  |      |  |