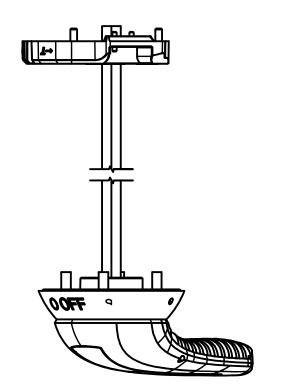

PART NUMBER UPC CODE LDM3SEB2 07945831138

|     | REVISION |                         |  |  |  |  |  |  |
|-----|----------|-------------------------|--|--|--|--|--|--|
| REV | DATE     | DESCRIPTION             |  |  |  |  |  |  |
| Α   | 5/15/23  | 526513GCP - RELEASE MRY |  |  |  |  |  |  |









| 1                                                                                                                                                                                               |              |                                                                                                                                                                          |                    |              |                             |       |  |  |
|-------------------------------------------------------------------------------------------------------------------------------------------------------------------------------------------------|--------------|------------------------------------------------------------------------------------------------------------------------