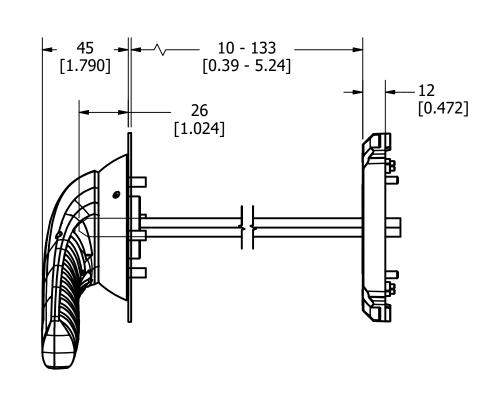

PART NUMBER UPC CODE LDM3SEB2 07945831138

|     | REVISION |                         |  |  |  |  |  |  |
|-----|----------|-------------------------|--|--|--|--|--|--|
| REV | DATE     | DESCRIPTION             |  |  |  |  |  |  |
| Α   | 5/15/23  | 526513GCP - RELEASE MRY |  |  |  |  |  |  |









| 1                                                                                                                                                                                               |              |                                                                                                                                                                          |                    |              |                             |       |  |  |
|-------------------------------------------------------------------------------------------------------------------------------------------------------------------------------------------------|--------------|------------------------------------------------------------------------------------------------------------------------------