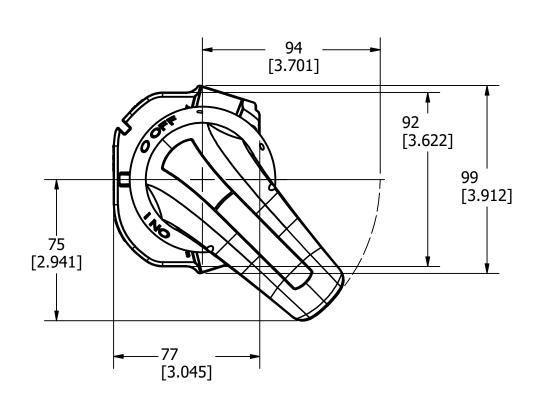

PART NUMBER UPC CODE LDM3SEB2 07945831138

|     | REVISION |                         |  |  |  |  |  |  |
|-----|----------|-------------------------|--|--|--|--|--|--|
| REV | DATE     | DESCRIPTION             |  |  |  |  |  |  |
| Α   | 5/15/23  | 526513GCP - RELEASE MRY |  |  |  |  |  |  |









| 1                                                                                                                                                                                               |              |                                                                                                                                                                          |                    |              |                             |       |  |  |
|-------------------------------------------------------------------------------------------------------------------------------------------------------------------------------------------------|--------------|----------------------------------------------------------------------------------------------------------------------------