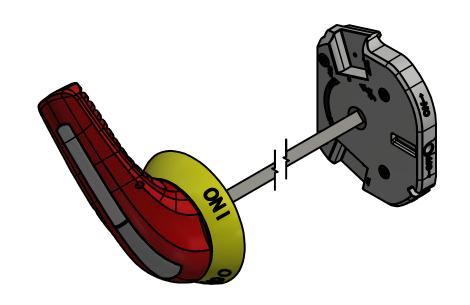

PART NUMBER UPC CODE LDM3SEB2 07945831138

|     | REVISION |                         |  |  |  |  |  |  |
|-----|----------|-------------------------|--|--|--|--|--|--|
| REV | DATE     | DESCRIPTION             |  |  |  |  |  |  |
| Α   | 5/15/23  | 526513GCP - RELEASE MRY |  |  |  |  |  |  |









| 1                                                                                                                                                                                               |              |                                                                                                                                                                          |                    |              |                             |       |  |  |
|-------------------------------------------------------------------------------------------------------------------------------------------------------------------------------------------------|--------------|--------------------------------------------------------------------------------------------------------------------------