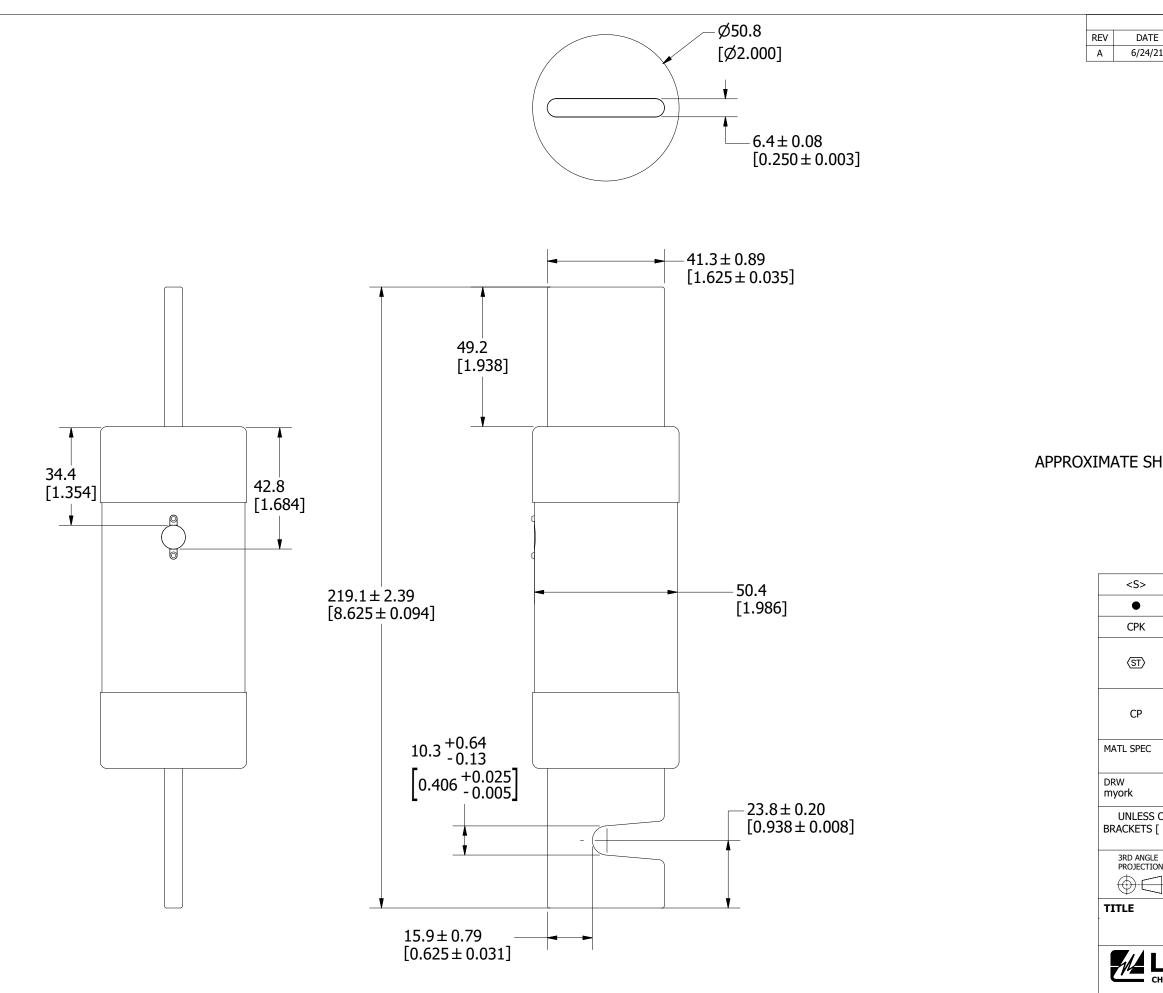

| REVISION |                         |  |  |  |  |  |  |
|----------|-------------------------|--|--|--|--|--|--|
| ATE      | DESCRIPTION             |  |  |  |  |  |  |
| 4/21     | 523870GCP - RELEASE MRY |  |  |  |  |  |  |
|          |                         |  |  |  |  |  |  |

## APPROXIMATE SHIPPING WEIGHT: 1 FUSE = 1.84 LB

| CHICAGO, ILLINOIS 60631                                                                                                                                                                                 |                                                                                                                                                                                   |  | A            | OL-FLNF  | R400ID                        |  |  |  |
|---------------------------------------------------------------------------------------------------------------------------------------------------------------------------------------------------------|-----------------------------------------------------------------------------------------------------------------------------------------------------------------------------------|--|--------------|----------|-------------------------------|--|--|--|
|                                                                                                                                                                                                         |                                                                                                                                                                                   |  | REVISION     | DRWG NO. | SHEET 1 OF 1                  |  |  |  |
| FLNR-ID 225-400A OUTLINE                                                                                                                                                                                |                                                                                                                                                                                   |  |              |          |                               |  |  |  |
|                                                                                                                                                                                                         |                                                                                                                                                                                   |  |              |          |                               |  |  |  |
| SS OTHERWISE SPECIFIED, DIMENSIONS ARE IN MILLIMETERS, DIMENSIONS IN<br>TS [ ] ARE INCHES DIMENSIONING AND DO NOT INCLUDE PLATING. TOLERANCING<br>TO BE INTERPRETED IN ACCORDANCE WITH ANSI Y14.5M-1994 |                                                                                                                                                                                   |  |              |          |                               |  |  |  |
| DATE<br>6/18/2021                                                                                                                                                                                       |                                                                                                                                                                                   |  | SCALE<br>NTS |          | FINISH GOOD WT<br>GRAMS/PIECE |  |  |  |
| EC                                                                                                                                                                                                      |                                                                                                                                                                                   |  | FINISH       | FINISH   |                               |  |  |  |
| DENOTES CP DIMENSIONS, -MINIMUM CP VALUE<br>MUST BE WITHIN THE DIMENSIONAL LIMITATIONS<br>SHOWN ON DRAWING AND INITIALLY LOCATED TO<br>ALLOW FOR MAXIMUM TOOL LIFE.                                     |                                                                                                                                                                                   |  |              |          |                               |  |  |  |
| >                                                                                                                                                                                                       | DENOTES A CHARACTERISTIC THAT PROVIDES AN INDICATION<br>OF PROCESS PERFORMANCE. PROCEDURE FOR MEASUREMENT<br>AND TRACKING TO BE DEFINED IN<br>LITTELFUSE INSPECTION INSTRUCTIONS. |  |              |          |                               |  |  |  |
| <                                                                                                                                                                                                       | DENOTES CPK DIMENSIONS, -MINIMUM CPK VALUE                                                                                                                                        |  |              |          |                               |  |  |  |
|                                                                                                                                                                                                         | DENOTES CRITICAL CHARACTERISTICS.                                                                                                                                                 |  |              |          |                               |  |  |  |
| >                                                                                                                                                                                                       | CRITICAL CHARACTERISTIC FOR PART SAFETY/COMPLIANCE                                                                                                                                |  |              |          |                               |  |  |  |
|                                                                                                                                                                                                         |                                                                                                                                                                                   |  |              |          |                               |  |  |  |