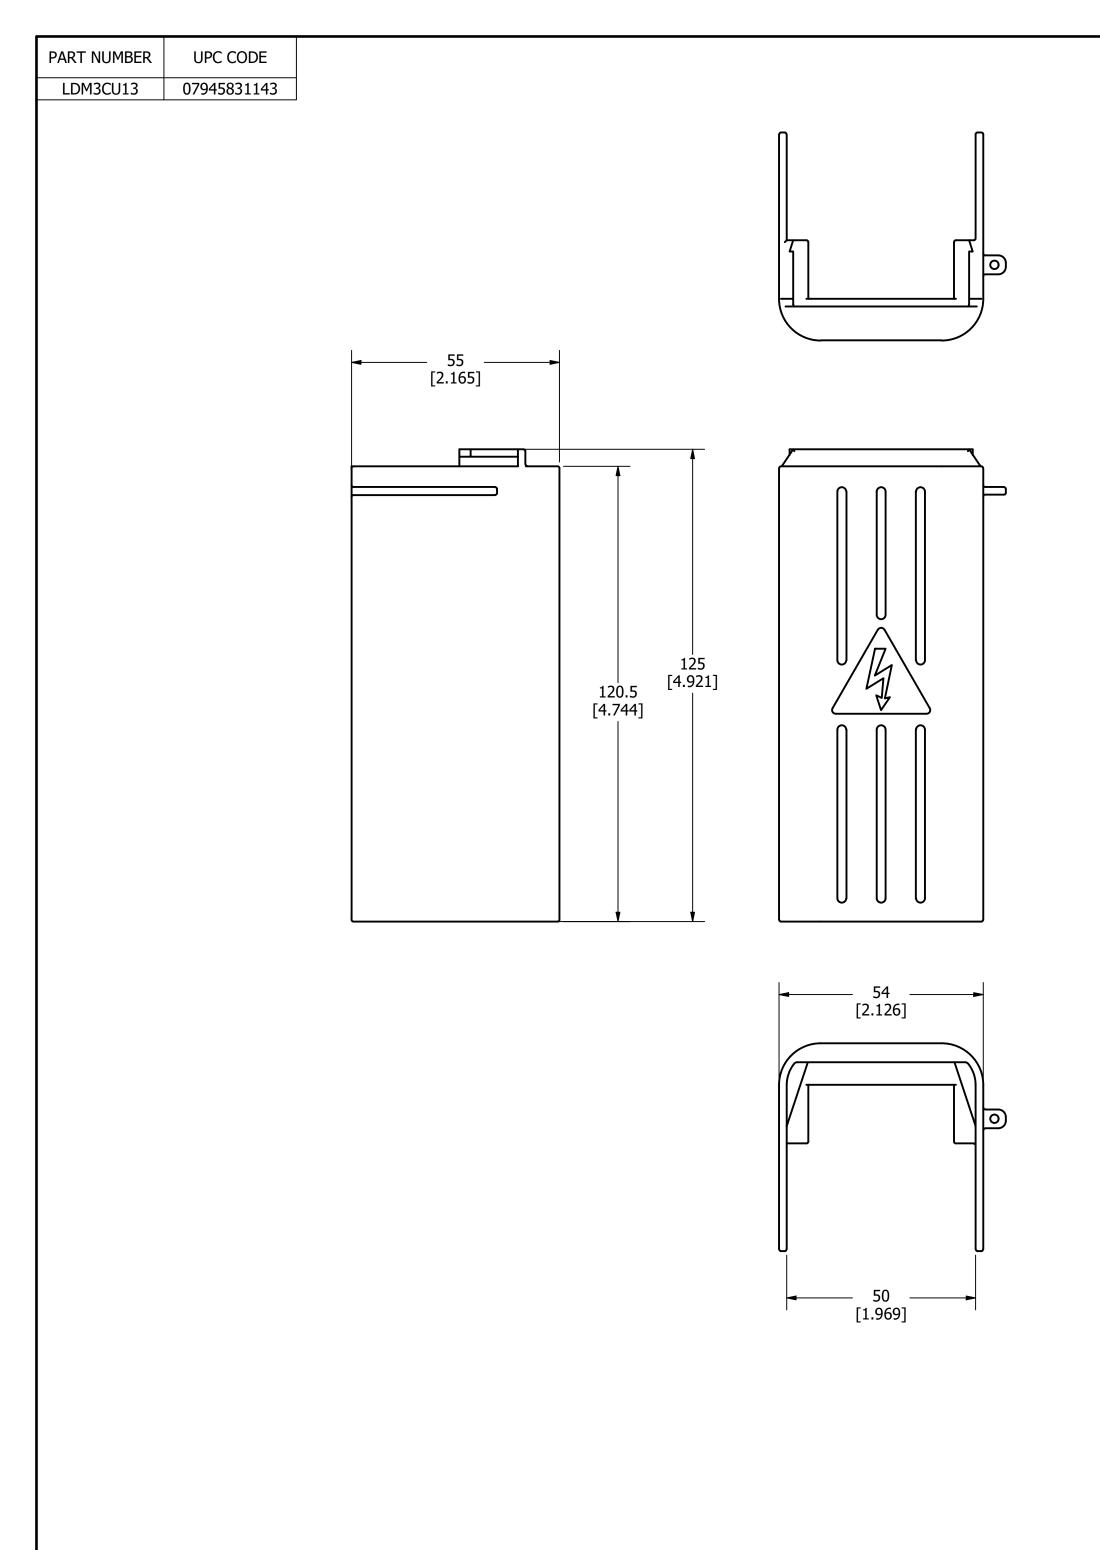

| 1                                                                                                                                                                                                                |              |                                                                                                                                                                                   |                                                                                                                                                                     |              |          |       |                |  |  |  |
|------------------------------------------------------------------------------------------------------------------------------------------------------------------------------------------------------------------|--------------|-----------------------------------------------------------------------------------------------------------------------------------------------------------------------------------|---------------------------------------------------------------------------------------------------------------------------------------------------------------------|--------------|----------|-------|----------------|--|--|--|
| NO                                                                                                                                                                                                               | COMPONE      | NT NO                                                                                                                                                                             | DESCRIPTION                                                                                                                                                         |              |          | QTY/M | U/M            |  |  |  |
| BILL OF MATERIAL                                                                                                                                                                                                 |              |                                                                                                                                                                                   |                                                                                                                                                                     |              |          |       |                |  |  |  |
| <                                                                                                                                                                                                                | :S>          | CRITICAL CHARACTERISTIC FOR PART SAFETY/COMPLIANCE                                                                                                                                |                                                                                                                                                                     |              |          |       |                |  |  |  |
| •                                                                                                                                                                                                                |              | DENOTES CRITICAL CHARACTERISTICS.                                                                                                                                                 |                                                                                                                                                                     |              |          |       |                |  |  |  |
| СРК                                                                                                                                                                                                              |              | DENOTES CPK DIMENSIONS, -MINIMUM CPK VALUE                                                                                                                                        |                                                                                                                                                                     |              |          |       |                |  |  |  |
| <u>(ST</u> )                                                                                                                                                                                                     |              | DENOTES A CHARACTERISTIC THAT PROVIDES AN INDICATION<br>OF PROCESS PERFORMANCE. PROCEDURE FOR MEASUREMENT<br>AND TRACKING TO BE DEFINED IN<br>LITTELFUSE INSPECTION INSTRUCTIONS. |                                                                                                                                                                     |              |          |       |                |  |  |  |
|                                                                                                                                                                                                                  | СР           | MUST                                                                                                                                                                              | DENOTES CP DIMENSIONS, -MINIMUM CP VALUE<br>MUST BE WITHIN THE DIMENSIONAL LIMITATIONS<br>SHOWN ON DRAWING AND INITIALLY LOCATED TO<br>ALLOW FOR MAXIMUM TOOL LIFE. |              |          |       |                |  |  |  |
| MATL SPEC                                                                                                                                                                                                        |              |                                                                                                                                                                                   | FINISH                                                                                                                                                              |              |          |       |                |  |  |  |
| DRW<br>myorl                                                                                                                                                                                                     | DRW<br>myork |                                                                                                                                                                                   | DATE<br>1/10/2023                                                                                                                                                   | SCALE<br>NTS | TS       |       | NT<br>1S/PIECE |  |  |  |
| UNLESS OTHERWISE SPECIFIED, DIMENSIONS ARE IN MILLIMETERS, DIMENSIONS IN<br>BRACKETS [] ARE INCHES DIMENSIONING AND DO NOT INCLUDE PLATING. TOLERANCING<br>TO BE INTERPRETED IN ACCORDANCE WITH ANSI Y14.5M-1994 |              |                                                                                                                                                                                   |                                                                                                                                                                     |              |          |       |                |  |  |  |
| 3RD ANGLE<br>PROJECTION                                                                                                                                                                                          |              |                                                                                                                                                                                   |                                                                                                                                                                     |              |          |       |                |  |  |  |
| TITLE TERMINAL SHROUD 4P 100-200A OUTLINE                                                                                                                                                                        |              |                                                                                                                                                                                   |                                                                                                                                                                     |              |          |       |                |  |  |  |
|                                                                                                                                                                                                                  | / I i+       | tol                                                                                                                                                                               | fuse                                                                                                                                                                | REVISION     | DRWG NO. | SHEET | 1 OF 1         |  |  |  |
| Littelfuse<br>CHICAGO, ILLINOIS 60631                                                                                                                                                                            |              |                                                                                                                                                                                   | Α                                                                                                                                                                   | OL-LDM       | 3CU13    |       |                |  |  |  |