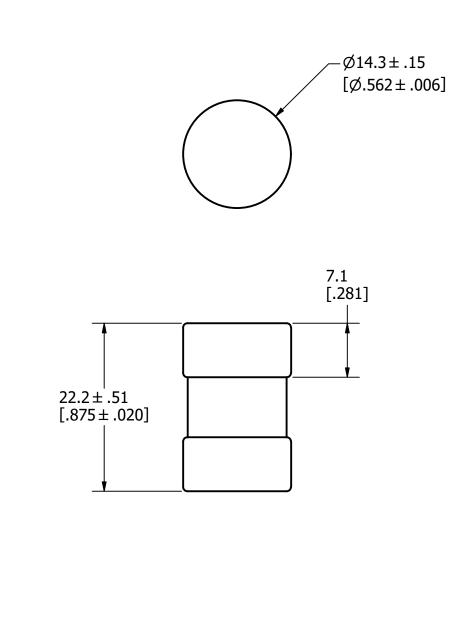

APPROXIMATE SHIPPING WEIGHT: 10 FUSES / 0.22 LBS.

| 1<br>NO                                                                                                                                                                                                          |                           |                                                                                                                                                                                   | DESCRIPTION       |              | QTY/M    | U/M  |                               |  |  |  |
|------------------------------------------------------------------------------------------------------------------------------------------------------------------------------------------------------------------|---------------------------|-----------------------------------------------------------------------------------------------------------------------------------------------------------------------------------|-------------------|--------------|----------|------|-------------------------------|--|--|--|
| BILL OF MATERIAL                                                                                                                                                                                                 |                           |                                                                                                                                                                                   |                   |              |          |      |                               |  |  |  |
| <s> CRITICAL CHARACTERISTIC FOR PART SAFETY/COMPLIANCE</s>                                                                                                                                                       |                           |                                                                                                                                                                                   |                   |              |          |      |                               |  |  |  |
|                                                                                                                                                                                                                  | •                         | DENOTES CRITICAL CHARACTERISTICS.                                                                                                                                                 |                   |              |          |      |                               |  |  |  |
| (                                                                                                                                                                                                                | СРК                       | DENOTES CPK DIMENSIONS, -MINIMUM CPK VALUE                                                                                                                                        |                   |              |          |      |                               |  |  |  |
| <                                                                                                                                                                                                                | ST                        | DENOTES A CHARACTERISTIC THAT PROVIDES AN INDICATION<br>OF PROCESS PERFORMANCE. PROCEDURE FOR MEASUREMENT<br>AND TRACKING TO BE DEFINED IN<br>LITTELFUSE INSPECTION INSTRUCTIONS. |                   |              |          |      |                               |  |  |  |
| CP DENOTES CP DIMENSIONS, -MINIMUM CP VALUE<br>MUST BE WITHIN THE DIMENSIONAL LIMITATIONS<br>SHOWN ON DRAWING AND INITIALLY LOCATED TO<br>ALLOW FOR MAXIMUM TOOL LIFE.                                           |                           |                                                                                                                                                                                   |                   |              |          |      | A                             |  |  |  |
| MATL                                                                                                                                                                                                             | SPEC                      |                                                                                                                                                                                   |                   | FINISH       | FINISH   |      |                               |  |  |  |
| DRW<br>JMoler                                                                                                                                                                                                    |                           |                                                                                                                                                                                   | DATE<br>7/29/2022 | SCALE<br>NTS |          |      | FINISH GOOD WT<br>GRAMS/PIECE |  |  |  |
| UNLESS OTHERWISE SPECIFIED, DIMENSIONS ARE IN MILLIMETERS, DIMENSIONS IN<br>BRACKETS [] ARE INCHES DIMENSIONING AND DO NOT INCLUDE PLATING. TOLERANCING<br>TO BE INTERPRETED IN ACCORDANCE WITH ANSI Y14.5M-1994 |                           |                                                                                                                                                                                   |                   |              |          |      |                               |  |  |  |
|                                                                                                                                                                                                                  | 3RD ANGLE<br>PROJECTION   |                                                                                                                                                                                   |                   |              |          |      |                               |  |  |  |
| TITLI                                                                                                                                                                                                            | TITLE JLLN 35-60A OUTLINE |                                                                                                                                                                                   |                   |              |          |      |                               |  |  |  |
|                                                                                                                                                                                                                  |                           | talfuca®                                                                                                                                                                          |                   | REVISION     | DRWG NO. | SHEE | T 1 OF 1                      |  |  |  |
| <b>Littelfuse</b><br>CHICAGO, ILLINOIS 60631                                                                                                                                                                     |                           |                                                                                                                                                                                   |                   | А            | OL-JLLN  | 060  |                               |  |  |  |