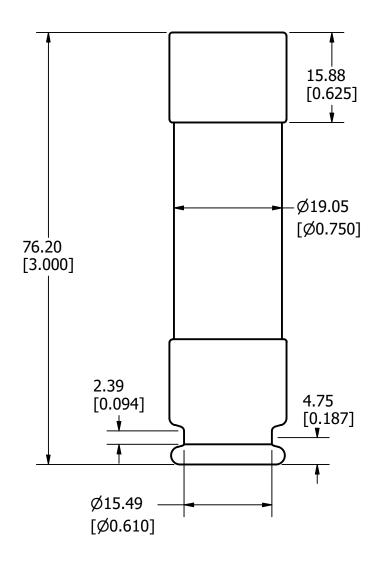

| REVISION |                         |  |  |  |  |  |  |  |
|----------|-------------------------|--|--|--|--|--|--|--|
| ATE      | DESCRIPTION             |  |  |  |  |  |  |  |
| 14/22    | 525323GCP - RELEASE MRY |  |  |  |  |  |  |  |
|          |                         |  |  |  |  |  |  |  |

## APPROXIMATE SHIPPING WEIGHT: 10 FUSES = 1.3 LB.

|                                                                                                                                                                                                        |                                                                                                                                                                                   |                                |    |              |