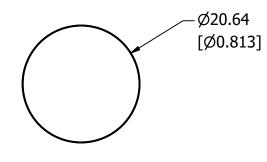

| REVISION |                         |  |  |  |  |  |  |  |
|----------|-------------------------|--|--|--|--|--|--|--|
| ATE      | DESCRIPTION             |  |  |  |  |  |  |  |
| 14/22    | 525323GCP - RELEASE MRY |  |  |  |  |  |  |  |
|          |                         |  |  |  |  |  |  |  |

## APPROXIMATE SHIPPING WEIGHT: 10 FUSES = 1.3 LB.

|                                                                                                                                                                                                        |                                                                                                                                                                                   |                                |    |              |