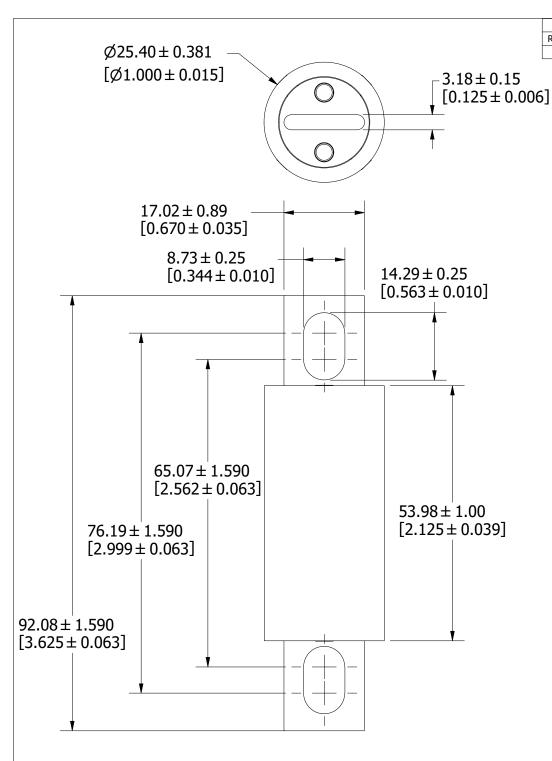

UNLESS OTHERWISE SPECIFIED, DIMENSIONS ARE IN MILLIMETERS, DIMENSIONS IN BRACKETS [ ] ARE INCHES DIMENSIONING AND DO NOT INCLUDE PLATING. TOLERANCING TO BE INTERPRETED IN ACCORDANCE WITH ANSI Y14.5M-1994

L50QS 35-100A OUTLINE

REVISION

Α

DRWG NO.

OL-L50QS100

SHEET 1 OF 1

3RD ANGLE PROJECTION

TITLE