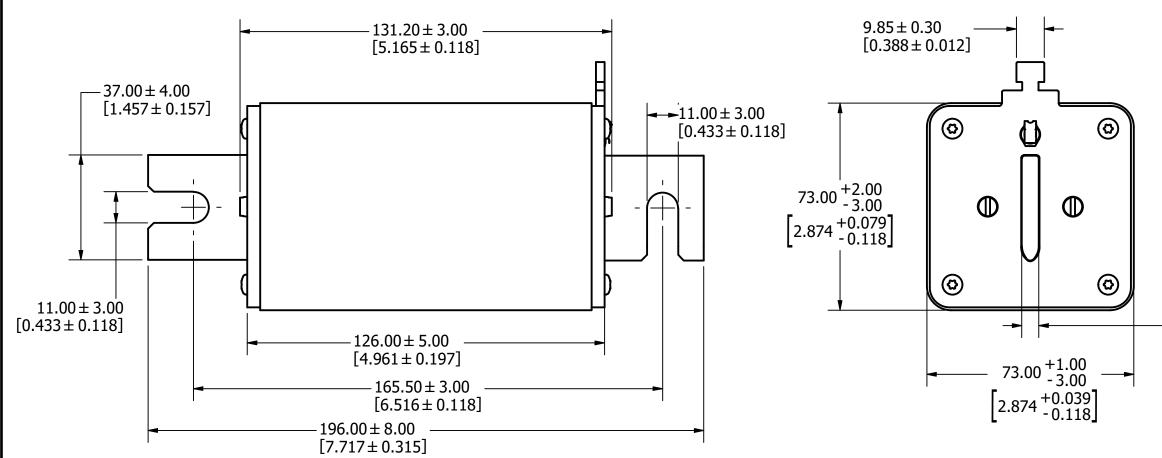

|                                                                                                                                                                                                        | DENOTES CRITICAL CHARACTERISTICS.                                                                                                                                                 |  |  |              |                     |                               |
|--------------------------------------------------------------------------------------------------------------------------------------------------------------------------------------------------------|-----------------------------------------------------------------------------------------------------------------------------------------------------------------------------------|--|--|--------------|---------------------|-------------------------------|
| <                                                                                                                                                                                                      | DENOTES CPK DIMENSIONS, -MINIMUM CPK VALUE                                                                                                                                        |  |  |              |                     |                               |
| >                                                                                                                                                                                                      | DENOTES A CHARACTERISTIC THAT PROVIDES AN INDICATION<br>OF PROCESS PERFORMANCE. PROCEDURE FOR MEASUREMENT<br>AND TRACKING TO BE DEFINED IN<br>LITTELFUSE INSPECTION INSTRUCTIONS. |  |  |              |                     |                               |
|                                                                                                                                                                                                        | DENOTES CP DIMENSIONS, -MINIMUM CP VALUE<br>MUST BE WITHIN THE DIMENSIONAL LIMITATIONS<br>SHOWN ON DRAWING AND INITIALLY LOCATED TO<br>ALLOW FOR MAXIMUM TOOL LIFE.               |  |  |              |                     |                               |
| EC                                                                                                                                                                                                     |                                                                                                                                                                                   |  |  | FINISH       |                     |                               |
|                                                                                                                                                                                                        | DATE<br>4/18/2018                                                                                                                                                                 |  |  | SCALE<br>NTS |                     | FINISH GOOD WT<br>GRAMS/PIECE |
| SS OTHERWISE SPECIFIED, DIMENSIONS ARE IN MILLIMETERS, DIMENSIONS IN<br>TS [] ARE INCHES DIMENSIONING AND DO NOT INCLUDE PLATING. TOLERANCING<br>TO BE INTERPRETED IN ACCORDANCE WITH ANSI Y14.5M-1994 |                                                                                                                                                                                   |  |  |              |                     |                               |
|                                                                                                                                                                                                        |                                                                                                                                                                                   |  |  |              |                     |                               |
| 00VDC SIZE 3L W/ S-BLADE PHOTOVOLTAIC FUSE W/ MICROSWITCH<br>INTERFACE OUTLINE                                                                                                                         |                                                                                                                                                                                   |  |  |              |                     |                               |
| Littelfuse<br>CHICAGO, ILLINOIS 60631                                                                                                                                                                  |                                                                                                                                                                                   |  |  | /ISION<br>B  | drwg no.<br>OL-SPNI | SHEET 1 OF 1                  |