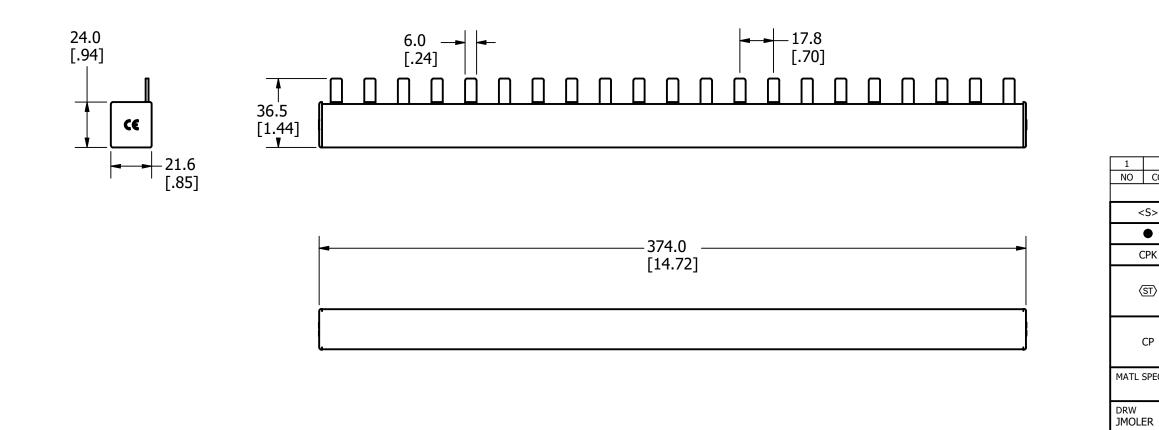

| EV<br>A                                                                                                                                                  | DATE<br>8/26/22                                                                                                | DESCRIPTION<br>525614GCP - RELEASE MRY |                 |      |            |              |     |              |                |  |
|----------------------------------------------------------------------------------------------------------------------------------------------------------|----------------------------------------------------------------------------------------------------------------|----------------------------------------|-----------------|------|------------|--------------|-----|--------------|----------------|--|
| A                                                                                                                                                        | 0/20/22                                                                                                        |                                        |                 | 5250 | 514GCP -   | RELEASE MIRT |     |              |                |  |
|                                                                                                                                                          |                                                                                                                |                                        |                 |      |            |              |     |              |                |  |
|                                                                                                                                                          |                                                                                                                |                                        |                 |      |            |              |     |              |                |  |
|                                                                                                                                                          |                                                                                                                |                                        |                 |      |            |              |     |              |                |  |
|                                                                                                                                                          |                                                                                                                |                                        |                 |      |            |              |     |              |                |  |
|                                                                                                                                                          |                                                                                                                |                                        |                 |      |            |              |     |              |                |  |
|                                                                                                                                                          |                                                                                                                |                                        |                 |      |            |              |     |              |                |  |
|                                                                                                                                                          |                                                                                                                |                                        |                 |      |            |              |     |              |                |  |
|                                                                                                                                                          |                                                                                                                |                                        |                 |      |            |              |     |              |                |  |
|                                                                                                                                                          |                                                                                                                |                                        |                 |      |            |              |     |              |                |  |
|                                                                                                                                                          |                                                                                                                |                                        |                 |      |            |              |     |              |                |  |
|                                                                                                                                                          |                                                                                                                |                                        |                 |      |            |              |     |              |                |  |
|                                                                                                                                                          |                                                                                                                |                                        |                 |      |            |              |     |              |                |  |
|                                                                                                                                                          |                                                                                                                |                                        |                 |      |            |              |     |              |                |  |
|                                                                                                                                                          |                                                                                                                |                                        |                 |      |            |              |     |              |                |  |
|                                                                                                                                                          |                                                                                                                |                                        |                 |      |            |              |     |              |                |  |
|                                                                                                                                                          |                                                                                                                |                                        |                 |      |            |              |     |              |                |  |
|                                                                                                                                                          |                                                                                                                |                                        |                 |      |            |              |     |              |                |  |
|                                                                                                                                                          |                                                                                                                |                                        |                 |      |            |              |     |              |                |  |
|                                                                                                                                                          |                                                                                                                |                                        |                 |      |            |              |     |              |                |  |
|                                                                                                                                                          |                                                                                                                |                                        |                 |      |            |              |     |              |                |  |
|                                                                                                                                                          |                                                                                                                |                                        |                 |      |            |              |     |              |                |  |
|                                                                                                                                                          |                                                                                                                |                                        |                 |      |            |              |     |              |                |  |
|                                                                                                                                                          | 1                                                                                                              |                                        |                 |      |            |              |     |              |                |  |
| <u> </u>                                                                                                                                                 | IO COMPONE                                                                                                     | INT NO                                 |                 |      |            |              |     | QTY/M        | U/M            |  |
| S> CRITICAL CHARACTERISTIC FOR PART SAFETY/COMPLIANCE                                                                                                    |                                                                                                                |                                        |                 |      |            |              |     |              |                |  |
| <s> CRITICAL CHARACTERISTIC FOR PART SAFETY/ DENOTES CRITICAL CHARACTERISTICS.</s>                                                                       |                                                                                                                |                                        |                 |      |            |              | PIF | LIANCE       |                |  |
| ⊢                                                                                                                                                        |                                                                                                                |                                        |                 |      |            |              |     |              |                |  |
| ┝                                                                                                                                                        | СРК                                                                                                            |                                        |                 | _    | - <b>/</b> |              |     |              |                |  |
|                                                                                                                                                          | (ST) DENOTES A CHARACTERISTIC THAT PROVIDES AN INDICATION<br>OF PROCESS PERFORMANCE. PROCEDURE FOR MEASUREMENT |                                        |                 |      |            |              |     |              |                |  |
|                                                                                                                                                          | AND TRACKING TO BE DEFINED IN<br>LITTELFUSE INSPECTION INSTRUCTIONS.                                           |                                        |                 |      |            |              |     |              |                |  |
|                                                                                                                                                          |                                                                                                                |                                        | TES CP DIMENSIO |      |            |              | 5   |              |                |  |
| CP MUST BE WITHIN THE I<br>SHOWN ON DRAWING                                                                                                              |                                                                                                                |                                        |                 | AND  | INITIA     |              |     |              | $ \mathbf{R} $ |  |
| MATL SPEC                                                                                                                                                |                                                                                                                | ALLOW FOR MAXIMUM TOOL LIFE.           |                 |      |            |              |     |              |                |  |
|                                                                                                                                                          |                                                                                                                |                                        |                 |      | 1111011    |              |     |              |                |  |
|                                                                                                                                                          |                                                                                                                |                                        | DATE            |      | SCALE      |              | F   | INISH GOOD V | VT             |  |
| JMOLER                                                                                                                                                   |                                                                                                                |                                        | 8/22/2022       |      | NTS        |              |     | GRAMS/PIECE  |                |  |
| UNLESS OTHERWISE SPECIFIED, DIMENSIONS ARE IN MILLIMETERS, DIMENSIONS IN<br>BRACKETS [ ] ARE INCHES DIMENSIONING AND DO NOT INCLUDE PLATING. TOLERANCING |                                                                                                                |                                        |                 |      |            |              |     |              |                |  |
| TO BE INTERPRETED IN ACCORDANCE WITH ANSI Y14.5M-1994                                                                                                    |                                                                                                                |                                        |                 |      |            |              |     |              |                |  |
| 3RD ANGLE<br>PROJECTION                                                                                                                                  |                                                                                                                |                                        |                 |      |            |              |     |              |                |  |
|                                                                                                                                                          | $\oplus \square$                                                                                               |                                        |                 |      |            |              |     |              |                |  |
|                                                                                                                                                          |                                                                                                                |                                        |                 |      |            |              |     |              |                |  |
| 3PH21P18MM OUTLINE                                                                                                                                       |                                                                                                                |                                        |                 |      |            |              |     |              |                |  |
| $\vdash$                                                                                                                                                 | <b>.</b>                                                                                                       |                                        | R               | RE   | VISION     | DRWG NO.     |     | CHEET        | 1 OF 1         |  |
| CHICAGO, ILLINOIS 60631 REVISION A OL-3PH21P18MM                                                                                                         |                                                                                                                |                                        |                 |      |            |              |     |              |                |  |
| 1                                                                                                                                                        |                                                                                                                |                                        |                 |      |            |              | ∠.  | τι τοι Π     | · I I          |  |