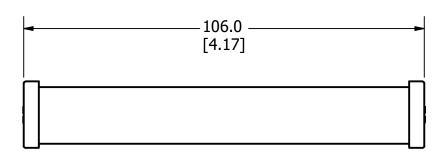

UNLESS OTHERWISE SPECIFIED, DIMENSIONS ARE IN MILLIMETERS, DIMENSIONS IN BRACKETS [ ] ARE INCHES DIMENSIONING AND DO NOT INCLUDE PLATING. TOLERANCING TO BE INTERPRETED IN ACCORDANCE WITH ANSI Y14.5M-1994

3RD ANGLE PROJECTION

TITLE

1PH6P18MM OUTLINE

REVISION DRWG NO.

PRWG NO. SHEET 1 OF 1

OL-1PH6P18MM