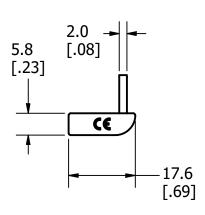

UNLESS OTHERWISE SPECIFIED, DIMENSIONS ARE IN MILLIMETERS, DIMENSIONS IN BRACKETS [ ] ARE INCHES DIMENSIONING AND DO NOT INCLUDE PLATING. TOLERANCING TO BE INTERPRETED IN ACCORDANCE WITH ANSI Y14.5M-1994

3RD ANGLE PROJECTION

TITLE

1PH6P18MM OUTLINE

REVISION DRWG NO.

PRWG NO. SHEET 1 OF 1

OL-1PH6P18MM