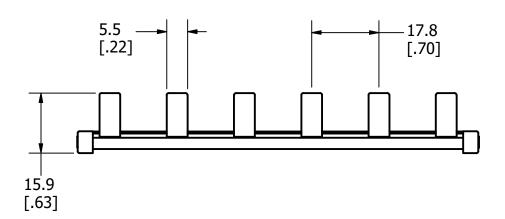

UNLESS OTHERWISE SPECIFIED, DIMENSIONS ARE IN MILLIMETERS, DIMENSIONS IN BRACKETS [ ] ARE INCHES DIMENSIONING AND DO NOT INCLUDE PLATING. TOLERANCING TO BE INTERPRETED IN ACCORDANCE WITH ANSI Y14.5M-1994

3RD ANGLE PROJECTION

TITLE

1PH6P18MM OUTLINE

REVISION DRWG NO.

PRWG NO. SHEET 1 OF 1

OL-1PH6P18MM