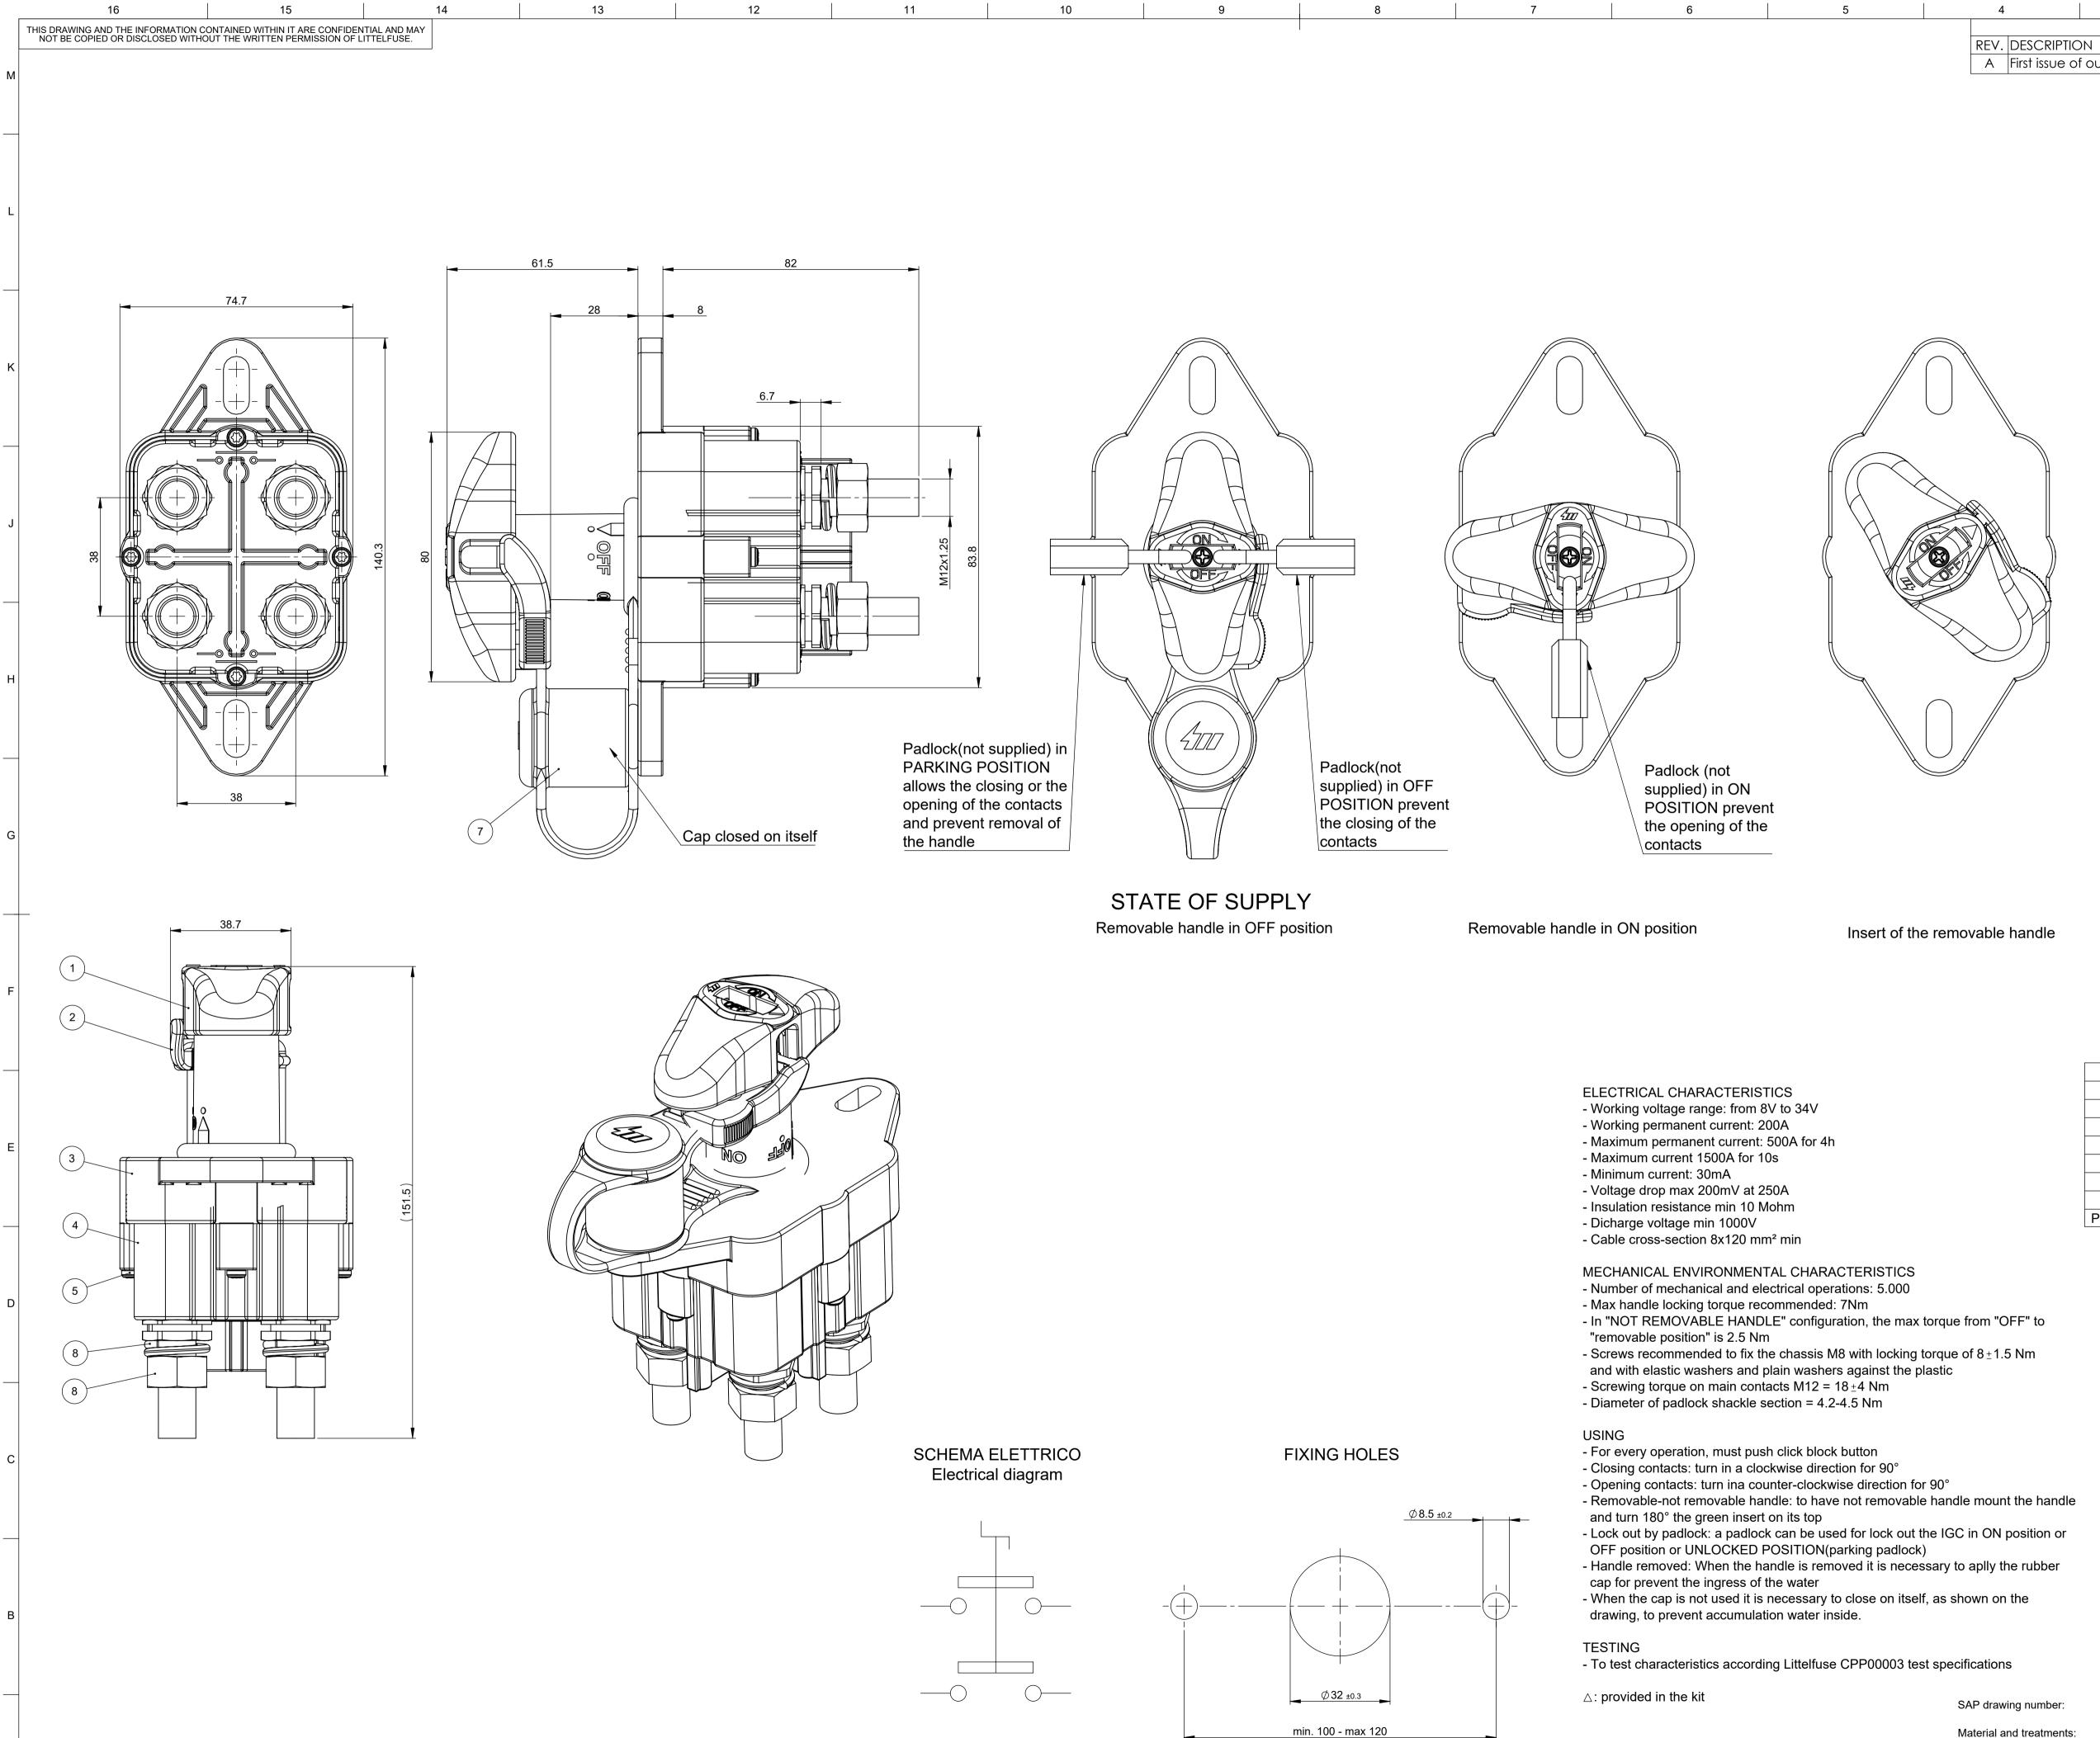

|                                                      | 4                                                                                                                                                                               |                                                                                                                                                                    | 3      |          |                                           | 2               |                       |                    | 1                       |                    |                     | 7        |
|------------------------------------------------------|---------------------------------------------------------------------------------------------------------------------------------------------------------------------------------|--------------------------------------------------------------------------------------------------------------------------------------------------------------------|--------|----------|-------------------------------------------|-----------------|-----------------------|--------------------|-------------------------|--------------------|---------------------|----------|
|                                                      | REV. DESCRIPTIC<br>A First issue of                                                                                                                                             |                                                                                                                                                                    | rawina | KE       | VISIONS                                   | D               | ATE                   | DESIG<br>L.Dal N   |                         | APPR               | OVED<br>into        | -        |
| l                                                    |                                                                                                                                                                                 |                                                                                                                                                                    | lawing |          |                                           |                 |                       | L.Durn             |                         | 741.1              |                     | М        |
|                                                      |                                                                                                                                                                                 |                                                                                                                                                                    |        |          |                                           |                 |                       |                    |                         |                    |                     |          |
|                                                      |                                                                                                                                                                                 |                                                                                                                                                                    |        |          |                                           |                 |                       |                    |                         |                    |                     |          |
|                                                      |                                                                                                                                                                                 |                                                                                                                                                                    |        |          |                                           |                 |                       |                    |                         |                    |                     |          |
|                                                      |                                                                                                                                                                                 |                                                                                                                                                                    |        |          |                                           |                 |                       |                    |                         |                    |                     |          |
|                                                      |                                                                                                                                                                                 |                                                                                                                                                                    |        |          |                                           |                 |                       |                    |                         |                    |                     |          |
|                                                      |                                                                                                                                                                                 |                                                                                                                                                                    |        |          |                                           |                 |                       |                    |                         |                    |                     |          |
|                                                      |                                                                                                                                                                                 |                                                                                                                                                                    |        |          |                                           |                 |                       |                    |                         |                    |                     |          |
| ) //                                                 |                                                                                                                                                                                 |                                                                                                                                                                    |        |          | // (                                      | $\int \int$     |                       |                    |                         |                    |                     | к        |
|                                                      |                                                                                                                                                                                 |                                                                                                                                                                    |        |          |                                           |                 |                       |                    |                         |                    |                     |          |
|                                                      |                                                                                                                                                                                 |                                                                                                                                                                    |        |          |                                           |                 |                       |                    |                         |                    |                     |          |
|                                                      |                                                                                                                                                                                 |                                                                                                                                                                    |        | 1        |                                           |                 |                       |                    |                         |                    |                     |          |
| $\geq$                                               |                                                                                                                                                                                 |                                                                                                                                                                    |        |          |                                           |                 |                       |                    |                         |                    |                     | .        |
|                                                      |                                                                                                                                                                                 |                                                                                                                                                                    |        |          |                                           |                 |                       | T                  |                         |                    |                     | J        |
|                                                      |                                                                                                                                                                                 |                                                                                                                                                                    |        |          |                                           |                 |                       | $\mathcal{J}$      |                         |                    |                     |          |
|                                                      |                                                                                                                                                                                 |                                                                                                                                                                    |        |          |                                           |                 |                       |                    |                         |                    |                     |          |
| $\swarrow$                                           |                                                                                                                                                                                 |                                                                                                                                                                    |        |          |                                           |                 |                       | ]                  |                         |                    |                     |          |
|                                                      |                                                                                                                                                                                 |                                                                                                                                                                    |        |          |                                           |                 |                       |                    |                         |                    |                     | н        |
|                                                      |                                                                                                                                                                                 |                                                                                                                                                                    |        |          |                                           |                 |                       |                    |                         |                    |                     |          |
|                                                      |                                                                                                                                                                                 |                                                                                                                                                                    |        |          |                                           |                 |                       |                    |                         |                    |                     |          |
| J                                                    |                                                                                                                                                                                 |                                                                                                                                                                    |        |          |                                           |                 |                       |                    | otation<br>entral ir    |                    |                     |          |
|                                                      |                                                                                                                                                                                 |                                                                                                                                                                    |        |          |                                           |                 |                       |                    | s to obt<br>vable o     |                    |                     |          |
|                                                      |                                                                                                                                                                                 |                                                                                                                                                                    |        |          |                                           |                 |                       | 1                  | vable h                 |                    |                     | G        |
|                                                      |                                                                                                                                                                                 |                                                                                                                                                                    |        |          |                                           |                 |                       |                    |                         |                    |                     |          |
| amov                                                 | ahle handle                                                                                                                                                                     |                                                                                                                                                                    | Ν      | lot remo | vahla h                                   | andle           |                       | nositic            | n                       |                    | _                   | <u> </u> |
| emovable handle Not removable handle in OFF position |                                                                                                                                                                                 |                                                                                                                                                                    |        |          |                                           |                 |                       |                    |                         |                    |                     |          |
|                                                      |                                                                                                                                                                                 |                                                                                                                                                                    |        |          |                                           |                 |                       |                    |                         |                    |                     | F        |
|                                                      |                                                                                                                                                                                 |                                                                                                                                                                    |        |          |                                           |                 |                       |                    |                         |                    |                     |          |
|                                                      |                                                                                                                                                                                 | 8                                                                                                                                                                  | Δ      |          | Washers and nuts                          |                 |                       |                    | 4                       | EA                 |                     |          |
|                                                      |                                                                                                                                                                                 | 7 6                                                                                                                                                                | Δ      |          | Rubber cap<br>Contacts M12                |                 |                       |                    | ubber<br>opper          | 1                  | EA<br>EA            | -        |
|                                                      |                                                                                                                                                                                 | 5 4                                                                                                                                                                |        | Scre     | ew self-threading 3.5x25<br>Lower housing |                 |                       | 5                  | Steel<br>noplasti       | 4                  | EA<br>EA            |          |
|                                                      |                                                                                                                                                                                 | 3                                                                                                                                                                  |        |          | Upper housing                             |                 |                       | Therr              | noplasti                | c 1                | EA                  | E        |
|                                                      |                                                                                                                                                                                 | 2<br>1                                                                                                                                                             |        |          | Safety button<br>Handle<br>DESCRIPTION    |                 |                       | Therr              | noplasti<br>noplasti    | c 1                | EA<br>EA            |          |
|                                                      |                                                                                                                                                                                 | POS.                                                                                                                                                               | P/N    |          | DESC                                      | RIPTIC          | ON                    | MA <sup>-</sup>    | TERIAL                  | Q.T                | Y U/M               |          |
|                                                      |                                                                                                                                                                                 |                                                                                                                                                                    |        |          |                                           |                 |                       |                    |                         |                    |                     |          |
|                                                      |                                                                                                                                                                                 |                                                                                                                                                                    |        |          |                                           |                 |                       |                    |                         |                    |                     | D        |
|                                                      | om "OFF" to                                                                                                                                                                     |                                                                                                                                                                    |        |          |                                           |                 |                       |                    |                         |                    |                     |          |
| tic                                                  | 8±1.5 Nm                                                                                                                                                                        |                                                                                                                                                                    |        |          |                                           |                 |                       |                    |                         |                    |                     |          |
|                                                      |                                                                                                                                                                                 |                                                                                                                                                                    |        |          |                                           |                 |                       |                    |                         |                    |                     |          |
|                                                      |                                                                                                                                                                                 |                                                                                                                                                                    |        |          |                                           |                 |                       |                    |                         |                    |                     |          |
| Ĵ٥                                                   |                                                                                                                                                                                 |                                                                                                                                                                    |        |          | DIMENSION                                 | S AND TOLER     | ANCES IN MILLIN       | METERS, DEFI       |                         | NG TO ISO 110      | )1-2017.            | С        |
|                                                      | mount the handle                                                                                                                                                                |                                                                                                                                                                    |        |          | 0,5<br>3<br>±0,2                          | >3<br>6<br>±0,3 | >6<br>30<br>±0,5      | >30<br>120<br>±0,8 | >120<br>400<br>±1,2     | >400<br>1000<br>±2 | >1000<br>2000<br>±3 |          |
| IGC i                                                | n ON position or                                                                                                                                                                |                                                                                                                                                                    |        |          | up to                                     | o I             | angle (for            | r range of         | >50                     |                    | >120                |          |
|                                                      | aplly the rubber                                                                                                                                                                |                                                                                                                                                                    |        |          | 10<br>±1°3                                | 0'              | 50<br>±1°             | ACTERISTICS        | 120<br>±0°30'<br>SYMBOL |                    | 400<br>0°15'        |          |
| s sho                                                | wn on the                                                                                                                                                                       |                                                                                                                                                                    |        |          | <s> s.</s>                                | AFETY/ COMF     | PLIANCE CRITICA       | AL CHARACTER       | RISTICS SYMBO           | DL                 |                     | в        |
|                                                      | (ST) DENOTES A CHARACTERISTIC THAT PROVIDES AN INDICATION OF PROCESS<br>PERFORMANCE.PROCEDURE FOR MEASUREMENTAND TRACKINGTO BE DEFINED<br>IN LITTELFUSE INSPECTION INSTRUCTIONS |                                                                                                                                                                    |        |          |                                           |                 |                       |                    |                         |                    |                     |          |
| pecifi                                               | cations                                                                                                                                                                         | CP DENOTES CP DIMENSIONS, -MINIMUM CP VALUE MUST BE WITHIN THE<br>DIMENSIONAL LIMITATIONS SHOWN ON DRAWING AND INITIALLY LOCATED<br>TO ALLOW FOR MAXIMUM TOOL LIFE |        |          |                                           |                 |                       |                    |                         |                    |                     |          |
|                                                      | P drawing number:                                                                                                                                                               |                                                                                                                                                                    |        |          |                                           |                 | ATE<br>Apr-21<br>-    |                    | Litte                   |                    |                     |          |
| Ma                                                   | terial and treatments:                                                                                                                                                          |                                                                                                                                                                    |        |          | -<br>-<br>FORM NO; CVP                    | -PE40-0013 REV  | -<br>TITLE<br>A BIPOL | -                  | • <b>Applied A</b>      |                    | elivered            | A        |
|                                                      |                                                                                                                                                                                 |                                                                                                                                                                    |        |          |                                           |                 |                       |                    |                         | 808440             | NE REV.<br>O A      | -        |
|                                                      | 4                                                                                                                                                                               |                                                                                                                                                                    | 3      |          | DO NOT SC                                 |                 |                       |                    | 1                       |                    | ET 1 OF 1           | <b> </b> |
|                                                      |                                                                                                                                                                                 |                                                                                                                                                                    |        |          |                                           |                 |                       |                    |                         |                    |                     |          |