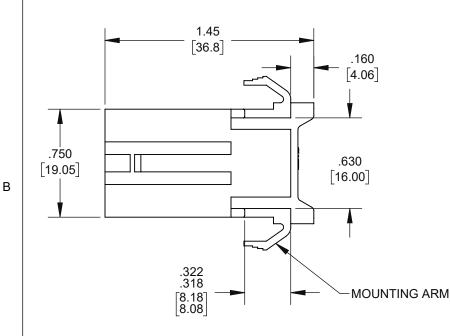

А

А

.5 ANGLE ±0.10 ±0.10 ±0.20 ±0.30 ±0.50 ±0.5° DIMENSIONS ARE SHOWN IN MILLIMETERS. DIMENSIONS AND TOLERANCES ARE DEFINED ACCORDING TO ANSI/ASME Y14.5-1994. DURE FIT/ FUNCTION CRITICAL CHARACTERISTICS А <S> PER CHI-NPD20-0008 PROCE SAFETY/ COMPLIANCE CRITICAL CHARACTERISTICS SYMBOL CPK DENOTES CPK DIMENSIONS MINIMUM CPK VALUE DENOTES A CHARACTERISTIC THAT PROVIDES AN INDICATION OF PROCESS ST PERFORMANCE.PROCEDURE FOR MEASUREMENTAND TRACKINGTO BE DEFINED IN LITTELFUSE INSPECTION INSTRUCTIONS DENOTES CP DIMENSIONS, -MINIMUM CP VALUE MUST BE WITHIN THE CP DIMENSIONAL LIMITATIONS SHOWN ON DRAWING AND INITIALLY LOCATED TO ALLOW FOR MAXIMUM TOOL LIFE NAME DATE **Littelfuse** DRAWN DSILVA 2/16/2022 CHECKED S.CASTILLO 3/7/2022 Expertise Applied Answers Delivered TITLE ATO FUSE HOLDER BODY UL FORM NO: CVP-PE40-0001 REV B А THIRD ANGLE PROJECTION BIZE DWG. NO. B OUTLIN REV. OL-868-062-000UL ⊕ OUTLINE А DO NOT SCALE DRAWING SCALE 1:1 SHEET 1 OF 1