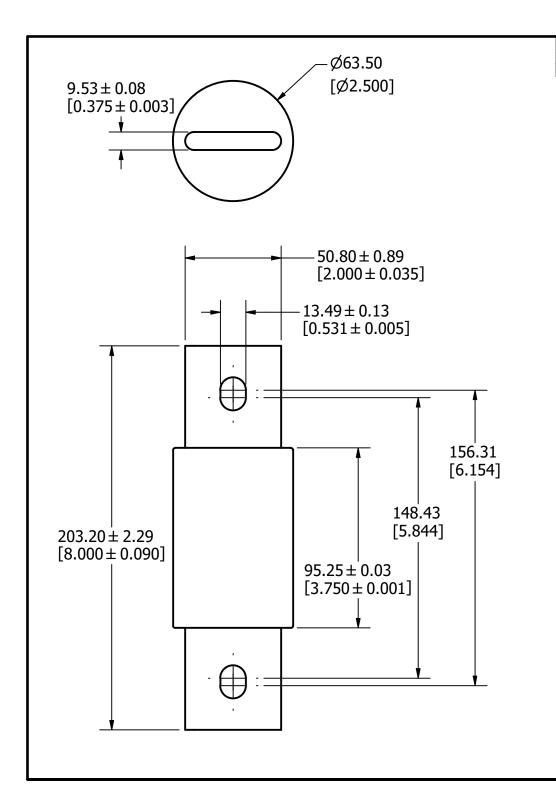

## APPROX. SHIPPING WEIGHT: 1 FUSE = 3.3 LB

| 1                                                                                                                                                                                                           |                                                                                                                                                                          |                                                    |                   |        |              |     |                             |        |  |  |  |
|-------------------------------------------------------------------------------------------------------------------------------------------------------------------------------------------------------------|--------------------------------------------------------------------------------------------------------------------------------------------------------------------------|----------------------------------------------------|-------------------|--------|--------------|-----|-----------------------------|--------|--|--|--|
| NO                                                                                                                                                                                                          | NO COMPONENT NO                                                                                                                                                          |                                                    | DESCRIPTION       |        |              |     | QTY/M                       | U/M    |  |  |  |
| BILL OF MATERIAL                                                                                                                                                                                            |                                                                                                                                                                          |                                                    |                   |        |              |     |                             |        |  |  |  |
| <                                                                                                                                                                                                           | :S>                                                                                                                                                                      | CRITICAL CHARACTERISTIC FOR PART SAFETY/COMPLIANCE |                   |        |              |     |                             |        |  |  |  |
|                                                                                                                                                                                                             | •                                                                                                                                                                        | DENOTES CRITICAL CHARACTERISTICS.                  |                   |        |              |     |                             |        |  |  |  |
| СРК                                                                                                                                                                                                         |                                                                                                                                                                          | DENOTES CPK DIMENSIONS, -MINIMUM CPK VALUE         |                   |        |              |     |                             |        |  |  |  |
| <                                                                                                                                                                                                           | DENOTES A CHARACTERISTIC THAT PROVIDES AN INDICATION OF PROCESS PERFORMANCE. PROCEDURE FOR MEASUREMENT AND TRACKING TO BE DEFINED IN LITTELFUSE INSPECTION INSTRUCTIONS. |                                                    |                   |        |              |     |                             |        |  |  |  |
|                                                                                                                                                                                                             | CP DENOTES CP DIMENSIONS, -MINIMUM CP VALUE MUST BE WITHIN THE DIMENSIONAL LIMITATIONS SHOWN ON DRAWING AND INITIALLY LOCATED TO ALLOW FOR MAXIMUM TOOL LIFE.            |                                                    |                   |        |              |     |                             |        |  |  |  |
| MATL SPEC                                                                                                                                                                                                   |                                                                                                                                                                          |                                                    |                   |        | FINISH       |     |                             |        |  |  |  |
| DRW<br>Jeff Moler                                                                                                                                                                                           |                                                                                                                                                                          |                                                    | DATE<br>6/16/2022 |        | SCALE<br>NTS |     | FINISH GOOD WT  GRAMS/PIECE |        |  |  |  |
| UNLESS OTHERWISE SPECIFIED, DIMENSIONS ARE IN MILLIMETERS, DIMENSIONS IN BRACKETS [ ] ARE INCHES DIMENSIONING AND DO NOT INCLUDE PLATING. TOLERANCING TO BE INTERPRETED IN ACCORDANCE WITH ANSI Y14.5M-1994 |                                                                                                                                                                          |                                                    |                   |        |              |     |                             |        |  |  |  |
|                                                                                                                                                                                                             | ANGLE<br>DJECTION                                                                                                                                                        |                                                    |                   |        |              |     |                             |        |  |  |  |
| TITLE                                                                                                                                                                                                       | JLS 450-600A OUTLINE                                                                                                                                                     |                                                    |                   |        |              |     |                             |        |  |  |  |
| Littelfuse® CHICAGO, ILLINOIS 60631                                                                                                                                                                         |                                                                                                                                                                          |                                                    | REV               | /ISION | DRWG NO.     |     | SHEET                       | 1 OF 1 |  |  |  |
|                                                                                                                                                                                                             |                                                                                                                                                                          |                                                    |                   | Α      | OL-0JLS      | 600 | 0                           |        |  |  |  |