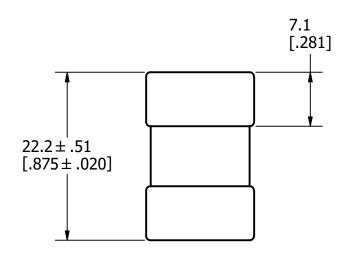

## APPROXIMATE SHIPPING WEIGHT: 10 FUSES / 0.22 LBS.

|                                                                                                                                                                                                             |                      |                                                    | 1                 |          |                   | 1     |                |  |  |
|-------------------------------------------------------------------------------------------------------------------------------------------------------------------------------------------------------------|----------------------|----------------------------------------------------|-------------------|----------|-------------------|-------|----------------|--|--|
| NO NO                                                                                                                                                                                                       | COMPONENT NO         |                                                    | DESCRIPTION       |          | QTY/M             | U/M   |                |  |  |
| BILL OF MATERIAL                                                                                                                                                                                            |                      |                                                    |                   |          |                   |       |                |  |  |
| <                                                                                                                                                                                                           | :S>                  | CRITICAL CHARACTERISTIC FOR PART SAFETY/COMPLIANCE |                   |          |                   |       |                |  |  |
|                                                                                                                                                                                                             | •                    | DENOTES CRITICAL CHARACTERISTICS.                  |                   |          |                   |       |                |  |  |
| (                                                                                                                                                                                                           | PK                   | DENOTES CPK DIMENSIONS, -MINIMUM CPK VALUE         |                   |          |                   |       |                |  |  |
| DENOTES A CHARACTERISTIC THAT PROVIDES AN INDICATION OF PROCESS PERFORMANCE. PROCEDURE FOR MEASUREMENT AND TRACKING TO BE DEFINED IN LITTELFUSE INSPECTION INSTRUCTIONS.                                    |                      |                                                    |                   |          |                   |       |                |  |  |
| CP DENOTES CP DIMENSIONS, -MINIMUM CP VALUE MUST BE WITHIN THE DIMENSIONAL LIMITATIONS SHOWN ON DRAWING AND INITIALLY LOCATED TO ALLOW FOR MAXIMUM TOOL LIFE.                                               |                      |                                                    |                   |          |                   |       | A              |  |  |
| MATL                                                                                                                                                                                                        | SPEC                 |                                                    |                   | FINISH   | FINISH            |       |                |  |  |
| DRW<br>JMoler                                                                                                                                                                                               |                      |                                                    | DATE<br>8/11/2022 |          | FINISH GOOD  GRAN |       | WT<br>1S/PIECE |  |  |
| UNLESS OTHERWISE SPECIFIED, DIMENSIONS ARE IN MILLIMETERS, DIMENSIONS IN BRACKETS [ ] ARE INCHES DIMENSIONING AND DO NOT INCLUDE PLATING. TOLERANCING TO BE INTERPRETED IN ACCORDANCE WITH ANSI Y14.5M-1994 |                      |                                                    |                   |          |                   |       |                |  |  |
|                                                                                                                                                                                                             | 3RD ANGLE PROJECTION |                                                    |                   |          |                   |       |                |  |  |
| JLLN-P 35-60A OUTLINE                                                                                                                                                                                       |                      |                                                    |                   |          |                   |       |                |  |  |
|                                                                                                                                                                                                             |                      | telfuse®                                           |                   | REVISION | DRWG NO.          | SHEE  | Γ1 OF 1        |  |  |
|                                                                                                                                                                                                             | CHICAGO              | D, ILLINOIS 60631                                  |                   | Α        | OL-JLLN           | 060-P |                |  |  |