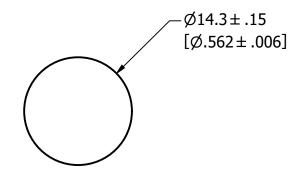

## APPROXIMATE SHIPPING WEIGHT: 10 FUSES / 0.22 LBS.

|                                                                                                                                                                                                             |                      |                                                    | 1                 |          |                   | 1     |                |  |  |
|-------------------------------------------------------------------------------------------------------------------------------------------------------------------------------------------------------------|----------------------|----------------------------------------------------|-------------------|----------|-------------------|-------|----------------|--|--|
| NO NO                                                                                                                                                                                                       | COMPONENT NO         |                                                    | DESCRIPTION       |          | QTY/M             | U/M   |                |  |  |
| BILL OF MATERIAL                                                                                                                                                                                            |                      |                                                    |                   |          |                   |       |                |  |  |
| <                                                                                                                                                                                                           | :S>                  | CRITICAL CHARACTERISTIC FOR PART SAFETY/COMPLIANCE |                   |          |                   |       |                |  |  |
|                                                                                                                                                                                                             | •                    | DENOTES CRITICAL CHARACTERISTICS.                  |                   |          |                   |       |                |  |  |
| (                                                                                                                                                                                                           | PK                   | DENOTES CPK DIMENSIONS, -MINIMUM CPK VALUE         |                   |          |                   |       |                |  |  |
| DENOTES A CHARACTERISTIC THAT PROVIDES AN INDICATION OF PROCESS PERFORMANCE. PROCEDURE FOR MEASUREMENT AND TRACKING TO BE DEFINED IN LITTELFUSE INSPECTION INSTRUCTIONS.                                    |                      |                                                    |                   |          |                   |       |                |  |  |
| CP DENOTES CP DIMENSIONS, -MINIMUM CP VALUE MUST BE WITHIN THE DIMENSIONAL LIMITATIONS SHOWN ON DRAWING AND INITIALLY LOCATED TO ALLOW FOR MAXIMUM TOOL LIFE.                                               |                      |                                                    |                   |          |                   |       | A              |  |  |
| MATL                                                                                                                                                                                                        | SPEC                 |                                                    |                   | FINISH   | FINISH            |       |                |  |  |
| DRW<br>JMoler                                                                                                                                                                                               |                      |                                                    | DATE<br>8/11/2022 |          | FINISH GOOD  GRAN |       | WT<br>1S/PIECE |  |  |
| UNLESS OTHERWISE SPECIFIED, DIMENSIONS ARE IN MILLIMETERS, DIMENSIONS IN BRACKETS [ ] ARE INCHES DIMENSIONING AND DO NOT INCLUDE PLATING. TOLERANCING TO BE INTERPRETED IN ACCORDANCE WITH ANSI Y14.5M-1994 |                      |                                                    |                   |          |                   |       |                |  |  |
|                                                                                                                                                                                                             | 3RD ANGLE PROJECTION |                                                    |                   |          |                   |       |                |  |  |
| JLLN-P 35-60A OUTLINE                                                                                                                                                                                       |                      |                                                    |                   |          |                   |       |                |  |  |
|                                                                                                                                                                                                             |                      | telfuse®                                           |                   | REVISION | DRWG NO.          | SHEE  | Γ1 OF 1        |  |  |
|                                                                                                                                                                                                             | CHICAGO              | D, ILLINOIS 60631                                  |                   | Α        | OL-JLLN           | 060-P |                |  |  |