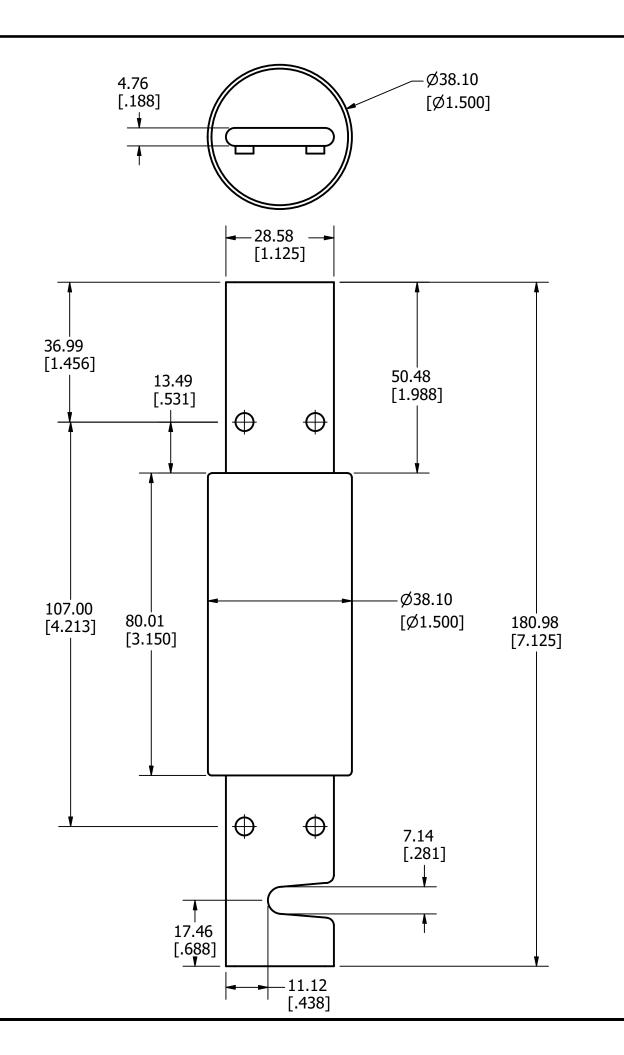

UNLESS OTHERWISE SPECIFIED, DIMENSIONS ARE IN MILLIMETERS, DIMENSIONS IN BRACKETS [ ] ARE INCHES DIMENSIONING AND DO NOT INCLUDE PLATING. TOLERANCING TO BE INTERPRETED IN ACCORDANCE WITH ANSI Y14.5M-1994

3RD ANGLE PROJECTION

TITLE

TLN 110-200A OUTLINE

Δ C

**DRWG NO.** SHEET 1 OF 1

OL-0TLN200