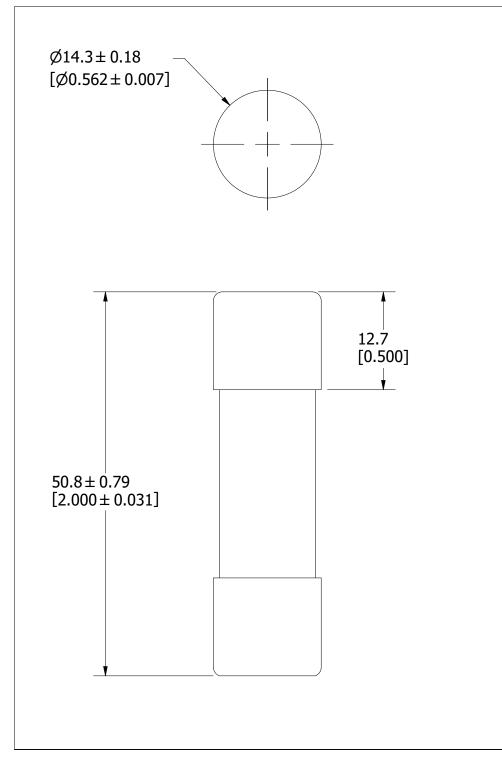

| 1                                                                                                                                                                                                                                            |                |                                                                                                                                                                                   |             |            |          |                |          |  |  |
|----------------------------------------------------------------------------------------------------------------------------------------------------------------------------------------------------------------------------------------------|----------------|-----------------------------------------------------------------------------------------------------------------------------------------------------------------------------------|-------------|------------|----------|----------------|----------|--|--|
| NO                                                                                                                                                                                                                                           | O COMPONENT NO |                                                                                                                                                                                   | DESCRIPTION |            |          | QTY/M          | U/M      |  |  |
| BILL OF MATERIAL                                                                                                                                                                                                                             |                |                                                                                                                                                                                   |             |            |          |                |          |  |  |
| <                                                                                                                                                                                                                                            | :S>            | CRITICAL CHARACTERISTIC FOR PART SAFETY/COMPLIANCE                                                                                                                                |             |            |          |                |          |  |  |
|                                                                                                                                                                                                                                              | •              | DENOTES CRITICAL CHARACTERISTICS.                                                                                                                                                 |             |            |          |                |          |  |  |
| C                                                                                                                                                                                                                                            | РК             | DENOTES CPK DIMENSIONS, -MINIMUM CPK VALUE                                                                                                                                        |             |            |          |                |          |  |  |
| <                                                                                                                                                                                                                                            | ST             | DENOTES A CHARACTERISTIC THAT PROVIDES AN INDICATION<br>OF PROCESS PERFORMANCE. PROCEDURE FOR MEASUREMENT<br>AND TRACKING TO BE DEFINED IN<br>LITTELFUSE INSPECTION INSTRUCTIONS. |             |            |          |                |          |  |  |
| CP DENOTES CP DIMENSIONS, -MINIMUM CP VALUE<br>MUST BE WITHIN THE DIMENSIONAL LIMITATIONS<br>SHOWN ON DRAWING AND INITIALLY LOCATED TO<br>ALLOW FOR MAXIMUM TOOL LIFE.                                                                       |                |                                                                                                                                                                                   |             |            |          |                |          |  |  |
| MATL                                                                                                                                                                                                                                         | SPEC           |                                                                                                                                                                                   |             |            | FINISH   |                |          |  |  |
| DRW                                                                                                                                                                                                                                          |                | DATE                                                                                                                                                                              |             | SCALE      |          | FINISH GOOD WT |          |  |  |
| JMoler                                                                                                                                                                                                                                       |                | 6                                                                                                                                                                                 | 5/22/2023   | 2023 NTS   |          | GRAMS/PIECE    |          |  |  |
| UNLESS OTHERWISE SPECIFIED, DIMENSIONS ARE IN MILLIMETERS, DIMENSIONS IN<br>BRACKETS [ ] ARE INCHES DIMENSIONING AND DO NOT INCLUDE PLATING. TOLERANCING<br>TO BE INTERPRETED IN ACCORDANCE WITH ANSI Y14.5M-1994<br>3RD ANGLE<br>PROJECTION |                |                                                                                                                                                                                   |             |            |          |                |          |  |  |
| TITLE L50S 10-30A OUTLINE                                                                                                                                                                                                                    |                |                                                                                                                                                                                   |             |            |          |                |          |  |  |
|                                                                                                                                                                                                                                              |                | tolfuco®                                                                                                                                                                          |             | REVISION   | DRWG NO. | SHEE           | T 1 OF 1 |  |  |
| Littelfuse<br>CHICAGO, ILLINOIS 60631                                                                                                                                                                                                        |                |                                                                                                                                                                                   | A           | OL-L50S030 |          |                |          |  |  |