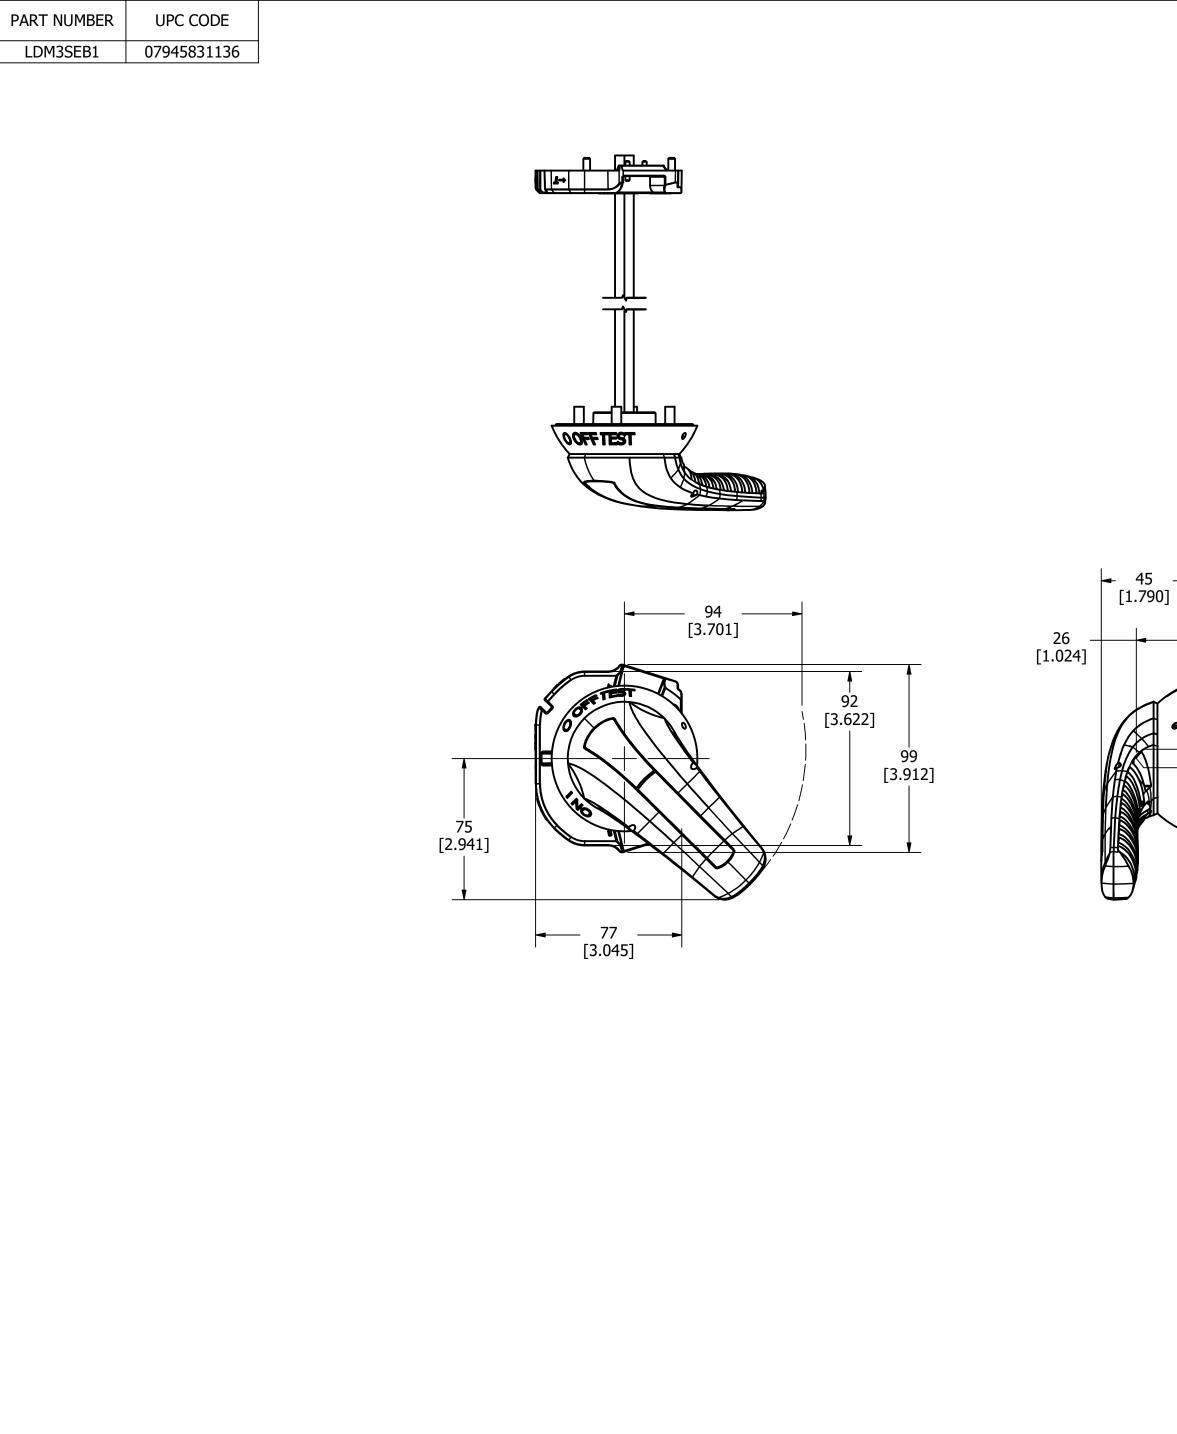

| REV DATE   A 5/15/23                             |                                                             | EVISION<br>DESCRIPTION<br>526513GCP - RELEASE N                                                                                                                                            | 1RY                                              |
|--------------------------------------------------|-------------------------------------------------------------|--------------------------------------------------------------------------------------------------------------------------------------------------------------------------------------------|--------------------------------------------------|
| 92                                               |