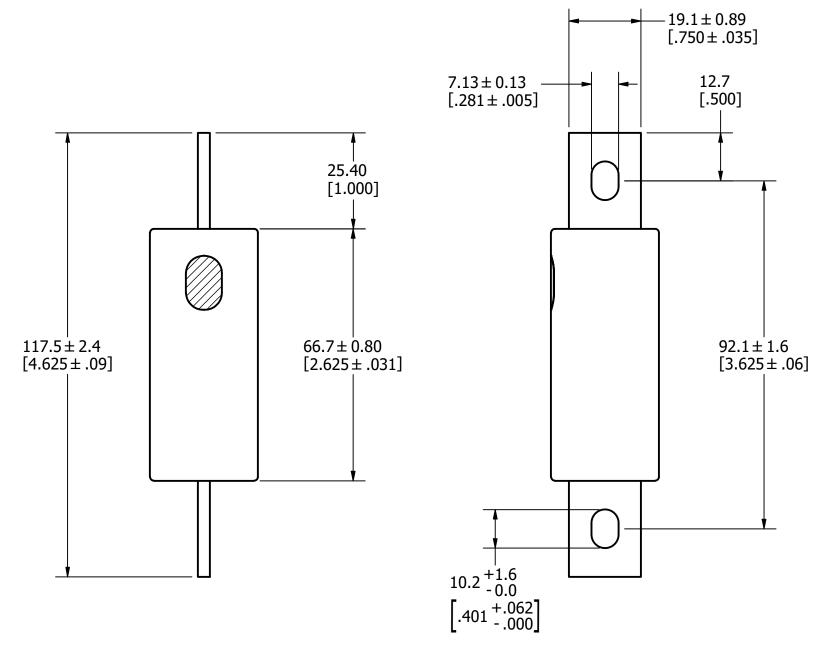

UNLESS OTHERWISE SPECIFIED, DIMENSIONS ARE IN MILLIMETERS, DIMENSIONS IN BRACKETS [ ] ARE INCHES DIMENSIONING AND DO NOT INCLUDE PLATING. TOLERANCING TO BE INTERPRETED IN ACCORDANCE WITH ANSI Y14.5M-1994