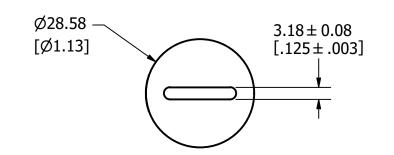

UNLESS OTHERWISE SPECIFIED, DIMENSIONS ARE IN MILLIMETERS, DIMENSIONS IN BRACKETS [ ] ARE INCHES DIMENSIONING AND DO NOT INCLUDE PLATING. TOLERANCING TO BE INTERPRETED IN ACCORDANCE WITH ANSI Y14.5M-1994