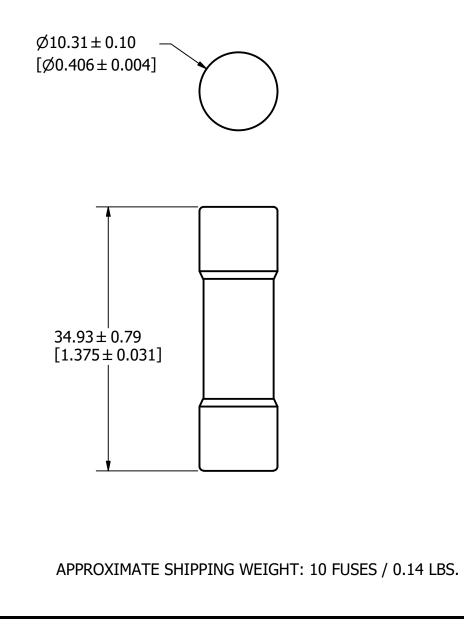

| 1                                                                                                                                                                                                                | 1                                                                                                                                                                      |                                                    |                    |              |          |                               | 1        |  |  |  |  |
|------------------------------------------------------------------------------------------------------------------------------------------------------------------------------------------------------------------|------------------------------------------------------------------------------------------------------------------------------------------------------------------------|----------------------------------------------------|--------------------|--------------|----------|-------------------------------|----------|--|--|--|--|
| NO                                                                                                                                                                                                               |                                                                                                                                                                        |                                                    | DESCRIPTION        |              | N        | QTY/M                         | U/M      |  |  |  |  |
|                                                                                                                                                                                                                  | BILL OF MATERIAL                                                                                                                                                       |                                                    |                    |              |          |                               |          |  |  |  |  |
| <                                                                                                                                                                                                                | <s></s>                                                                                                                                                                | CRITICAL CHARACTERISTIC FOR PART SAFETY/COMPLIANCE |                    |              |          |                               |          |  |  |  |  |
|                                                                                                                                                                                                                  | •                                                                                                                                                                      | DENOTES CRITICAL CHARACTERISTICS.                  |                    |              |          |                               |          |  |  |  |  |
| (                                                                                                                                                                                                                | СРК                                                                                                                                                                    | DENOTES CPK DIMENSIONS, -MINIMUM CPK VALUE         |                    |              |          |                               |          |  |  |  |  |
| (ST) DENOTES A CHARACTERISTIC THAT PROVIDES AN INDICATION<br>OF PROCESS PERFORMANCE. PROCEDURE FOR MEASUREMENT<br>AND TRACKING TO BE DEFINED IN<br>LITTELFUSE INSPECTION INSTRUCTIONS.                           |                                                                                                                                                                        |                                                    |                    |              |          |                               |          |  |  |  |  |
|                                                                                                                                                                                                                  | CP DENOTES CP DIMENSIONS, -MINIMUM CP VALUE<br>MUST BE WITHIN THE DIMENSIONAL LIMITATIONS<br>SHOWN ON DRAWING AND INITIALLY LOCATED TO<br>ALLOW FOR MAXIMUM TOOL LIFE. |                                                    |                    |              |          |                               |          |  |  |  |  |
| MATL                                                                                                                                                                                                             | SPEC                                                                                                                                                                   |                                                    |                    | FINISH       | FINISH   |                               |          |  |  |  |  |
| DRW<br>JMoler                                                                                                                                                                                                    |                                                                                                                                                                        |                                                    | DATE<br>10/12/2022 | SCALE<br>NTS |          | FINISH GOOD WT<br>GRAMS/PIECE |          |  |  |  |  |
| UNLESS OTHERWISE SPECIFIED, DIMENSIONS ARE IN MILLIMETERS, DIMENSIONS IN<br>BRACKETS [] ARE INCHES DIMENSIONING AND DO NOT INCLUDE PLATING. TOLERANCING<br>TO BE INTERPRETED IN ACCORDANCE WITH ANSI Y14.5M-1994 |                                                                                                                                                                        |                                                    |                    |              |          |                               |          |  |  |  |  |
|                                                                                                                                                                                                                  | 3RD ANGLE<br>PROJECTION                                                                                                                                                |                                                    |                    |              |          |                               |          |  |  |  |  |
| TITL                                                                                                                                                                                                             | TITLE KLQ 1-6A OUTLINE                                                                                                                                                 |                                                    |                    |              |          |                               |          |  |  |  |  |
|                                                                                                                                                                                                                  |                                                                                                                                                                        | tolfuco®                                           |                    | REVISION     | DRWG NO. | SHEE                          | Г 1 ОF 1 |  |  |  |  |
| Littelfuse<br>CHICAGO, ILLINOIS 60631                                                                                                                                                                            |                                                                                                                                                                        |                                                    | А                  | OL-0KLC      | 2006     |                               |          |  |  |  |  |