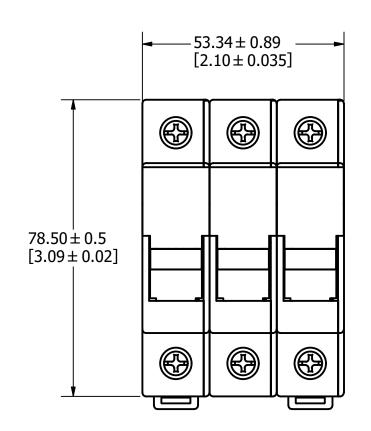

## **SPECIFICATIONS:**

**VOLTAGE RATING:** 600V

**AMP RATING:** 30 AMPERES

**INTERRUPT RATING:** 100kA

WIRE RANGE: #8-14 AWG STRANDED Cu ONLY UL CLASS B & CLASS C WIRE

#10-14 AWG SOLID Cu ONLY

**SUGGESTED TORQUE:** 2 N-m [17.7 IN-LB]

UNLESS OTHERWISE SPECIFIED, DIMENSIONS ARE IN MILLIMETERS, DIMENSIONS IN BRACKETS [ ] ARE INCHES DIMENSIONING AND DO NOT INCLUDE PLATING. TOLERANCING

TITLE

LPSM003ID OUTLINE

DRWG NO.

OL-LPSM003ID

SHEET 1 OF 1