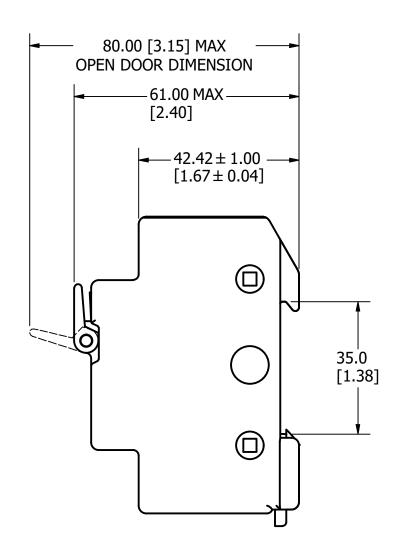

UNLESS OTHERWISE SPECIFIED, DIMENSIONS ARE IN MILLIMETERS, DIMENSIONS IN BRACKETS [ ] ARE INCHES DIMENSIONING AND DO NOT INCLUDE PLATING. TOLERANCING

TITLE

LPSM003ID OUTLINE

DRWG NO.

OL-LPSM003ID

SHEET 1 OF 1