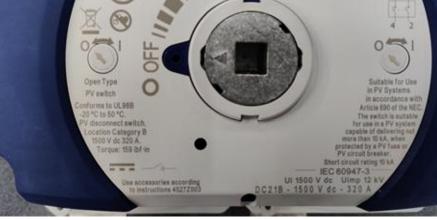

PRODUCT MARKING

| <\$>                                                                                                                                                                                                             | CRITICAL CHARACTERISTIC FOR PART SAFETY/COMPLIANCE                                                                                                                                |                   |            |              |                               |  |
|------------------------------------------------------------------------------------------------------------------------------------------------------------------------------------------------------------------|-----------------------------------------------------------------------------------------------------------------------------------------------------------------------------------|-------------------|------------|--------------|-------------------------------|--|
| •                                                                                                                                                                                                                | DENOTES CRITICAL CHARACTERISTICS.                                                                                                                                                 |                   |            |              |                               |  |
| СРК                                                                                                                                                                                                              | DENOTES CPK DIMENSIONS, -MINIMUM CPK VALUE                                                                                                                                        |                   |            |              |                               |  |
| (য়)                                                                                                                                                                                                             | DENOTES A CHARACTERISTIC THAT PROVIDES AN INDICATION<br>OF PROCESS PERFORMANCE. PROCEDURE FOR MEASUREMENT<br>AND TRACKING TO BE DEFINED IN<br>LITTELFUSE INSPECTION INSTRUCTIONS. |                   |            |              |                               |  |
| СР                                                                                                                                                                                                               | DENOTES CP DIMENSIONS, -MINIMUM CP VALUE<br>MUST BE WITHIN THE DIMENSIONAL LIMITATIONS<br>SHOWN ON DRAWING AND INITIALLY LOCATED TO<br>ALLOW FOR MAXIMUM TOOL LIFE.               |                   |            |              |                               |  |
| MATL SPEC                                                                                                                                                                                                        |                                                                                                                                                                                   |                   | FIN        | FINISH       |                               |  |
| DRW<br>myork                                                                                                                                                                                                     |                                                                                                                                                                                   | DATE<br>5/13/2021 | SCA<br>NTS |              | FINISH GOOD WT<br>GRAMS/PIECE |  |
| UNLESS OTHERWISE SPECIFIED, DIMENSIONS ARE IN MILLIMETERS, DIMENSIONS IN<br>BRACKETS [] ARE INCHES DIMENSIONING AND DO NOT INCLUDE PLATING. TOLERANCING<br>TO BE INTERPRETED IN ACCORDANCE WITH ANSI Y14.5M-1994 |                                                                                                                                                                                   |                   |            |              |                               |  |
| 3RD ANGLE<br>PROJECTION                                                                                                                                                                                          |                                                                                                                                                                                   |                   |            |              |                               |  |
| TITLE DISCONNECT SWITCH 320A 1500VDC 2 POLE OUTLINE                                                                                                                                                              |                                                                                                                                                                                   |                   |            |              |                               |  |
|                                                                                                                                                                                                                  |                                                                                                                                                                                   | REVISIO           | N DRWG NO. | SHEET 1 OF 1 |                               |  |
| CHICAGO, ILLINOIS 60631                                                                                                                                                                                          |                                                                                                                                                                                   |                   | Α          | OL-LS7       | R03202PS00L                   |  |