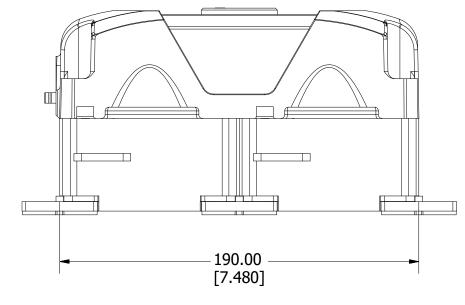

PRODUCT MARKING

| <\$>                                                                                                                                                                                                             | CRITICAL CHARACTERISTIC FOR PART SAFETY/COMPLIANCE                                                                                                                                |                   |            |              |                               |  |
|------------------------------------------------------------------------------------------------------------------------------------------------------------------------------------------------------------------|-----------------------------------------------------------------------------------------------------------------------------------------------------------------------------------|-------------------|------------|--------------|-------------------------------|--|
| •                                                                                                                                                                                                                | DENOTES CRITICAL CHARACTERISTICS.                                                                                                                                                 |                   |            |              |                               |  |
| СРК                                                                                                                                                                                                              | DENOTES CPK DIMENSIONS, -MINIMUM CPK VALUE                                                                                                                                        |                   |            |              |                               |  |
| (য়)                                                                                                                                                                                                             | DENOTES A CHARACTERISTIC THAT PROVIDES AN INDICATION<br>OF PROCESS PERFORMANCE. PROCEDURE FOR MEASUREMENT<br>AND TRACKING TO BE DEFINED IN<br>LITTELFUSE INSPECTION INSTRUCTIONS. |                   |            |              |                               |  |
| СР                                                                                                                                                                                                               | DENOTES CP DIMENSIONS, -MINIMUM CP VALUE<br>MUST BE WITHIN THE DIMENSIONAL LIMITATIONS<br>SHOWN ON DRAWING AND INITIALLY LOCATED TO<br>ALLOW FOR MAXIMUM TOOL LIFE.               |                   |            |              |                               |  |
| MATL SPEC                                                                                                                                                                                                        |                                                                                                                                                                                   |                   | FIN        | FINISH       |                               |  |
| DRW<br>myork                                                                                                                                                                                                     |                                                                                                                                                                                   | DATE<br>5/13/2021 | SCA<br>NTS |              | FINISH GOOD WT<br>GRAMS/PIECE |  |
| UNLESS OTHERWISE SPECIFIED, DIMENSIONS ARE IN MILLIMETERS, DIMENSIONS IN<br>BRACKETS [] ARE INCHES DIMENSIONING AND DO NOT INCLUDE PLATING. TOLERANCING<br>TO BE INTERPRETED IN ACCORDANCE WITH ANSI Y14.5M-1994 |                                                                                                                                                                                   |                   |            |              |                               |  |
| 3RD ANGLE<br>PROJECTION                                                                                                                                                                                          |                                                                                                                                                                                   |                   |            |              |                               |  |
| TITLE DISCONNECT SWITCH 320A 1500VDC 2 POLE OUTLINE                                                                                                                                                              |                                                                                                                                                                                   |                   |            |              |                               |  |
|                                                                                                                                                                                                                  |                                                                                                                                                                                   | REVISIO           | N DRWG NO. | SHEET 1 OF 1 |                               |  |
| CHICAGO, ILLINOIS 60631                                                                                                                                                                                          |                                                                                                                                                                                   |                   | Α          | OL-LS7       | R03202PS00L                   |  |