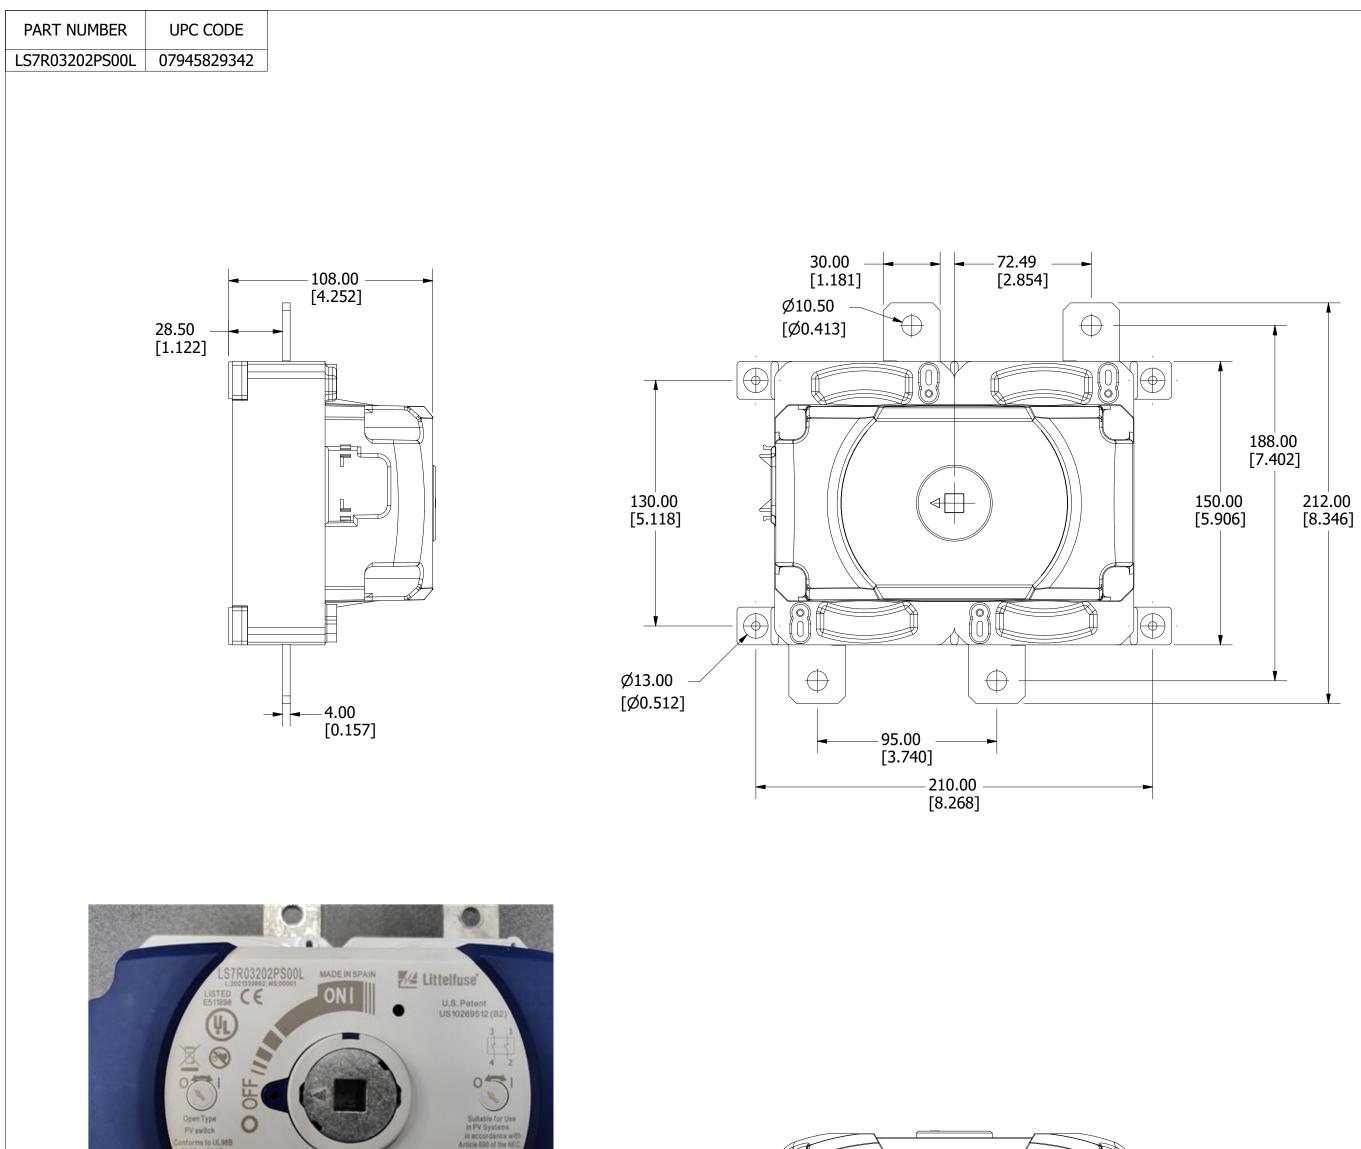

PRODUCT MARKING

| <\$>                                                                                                                                                                                                             | CRITICAL CHARACTERISTIC FOR PART SAFETY/COMPLIANCE                                                                                                                                |                   |            |              |                               |  |
|------------------------------------------------------------------------------------------------------------------------------------------------------------------------------------------------------------------|-----------------------------------------------------------------------------------------------------------------------------------------------------------------------------------|-------------------|------------|--------------|-------------------------------|--|
| •                                                                                                                                                                                                                | DENOTES CRITICAL CHARACTERISTICS.                                                                                                                                                 |                   |            |              |                               |  |
| СРК                                                                                                                                                                                                              | DENOTES CPK DIMENSIONS, -MINIMUM CPK VALUE                                                                                                                                        |                   |            |              |                               |  |
| (য়)                                                                                                                                                                                                             | DENOTES A CHARACTERISTIC THAT PROVIDES AN INDICATION<br>OF PROCESS PERFORMANCE. PROCEDURE FOR MEASUREMENT<br>AND TRACKING TO BE DEFINED IN<br>LITTELFUSE INSPECTION INSTRUCTIONS. |                   |            |              |                               |  |
| СР                                                                                                                                                                                                               | DENOTES CP DIMENSIONS, -MINIMUM CP VALUE<br>MUST BE WITHIN THE DIMENSIONAL LIMITATIONS<br>SHOWN ON DRAWING AND INITIALLY LOCATED TO<br>ALLOW FOR MAXIMUM TOOL LIFE.               |                   |            |              |                               |  |
| MATL SPEC                                                                                                                                                                                                        |                                                                                                                                                                                   |                   | FIN        | FINISH       |                               |  |
| DRW<br>myork                                                                                                                                                                                                     |                                                                                                                                                                                   | DATE<br>5/13/2021 | SCA<br>NTS |              | FINISH GOOD WT<br>GRAMS/PIECE |  |
| UNLESS OTHERWISE SPECIFIED, DIMENSIONS ARE IN MILLIMETERS, DIMENSIONS IN<br>BRACKETS [] ARE INCHES DIMENSIONING AND DO NOT INCLUDE PLATING. TOLERANCING<br>TO BE INTERPRETED IN ACCORDANCE WITH ANSI Y14.5M-1994 |                                                                                                                                                                                   |                   |            |              |                               |  |
| 3RD ANGLE<br>PROJECTION                                                                                                                                                                                          |                                                                                                                                                                                   |                   |            |              |                               |  |
| TITLE DISCONNECT SWITCH 320A 1500VDC 2 POLE OUTLINE                                                                                                                                                              |                                                                                                                                                                                   |                   |            |              |                               |  |
|                                                                                                                                                                                                                  |                                                                                                                                                                                   | REVISIO           | N DRWG NO. | SHEET 1 OF 1 |                               |  |
| CHICAGO, ILLINOIS 60631                                                                                                                                                                                          |                                                                                                                                                                                   |                   | Α          | OL-LS7       | R03202PS00L                   |  |