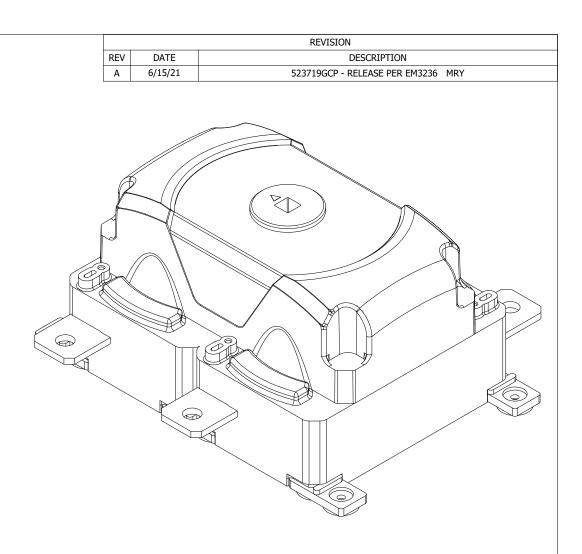

PRODUCT MARKING

| <\$>                                                                                                                                                                                                             | CRITICAL CHARACTERISTIC FOR PART SAFETY/COMPLIANCE                                                                                                                                |                   |            |              |                               |  |
|------------------------------------------------------------------------------------------------------------------------------------------------------------------------------------------------------------------|-----------------------------------------------------------------------------------------------------------------------------------------------------------------------------------|-------------------|------------|--------------|-------------------------------|--|
| •                                                                                                                                                                                                                | DENOTES CRITICAL CHARACTERISTICS.                                                                                                                                                 |                   |            |              |                               |  |
| СРК                                                                                                                                                                                                              | DENOTES CPK DIMENSIONS, -MINIMUM CPK VALUE                                                                                                                                        |                   |            |              |                               |  |
| (য়)                                                                                                                                                                                                             | DENOTES A CHARACTERISTIC THAT PROVIDES AN INDICATION<br>OF PROCESS PERFORMANCE. PROCEDURE FOR MEASUREMENT<br>AND TRACKING TO BE DEFINED IN<br>LITTELFUSE INSPECTION INSTRUCTIONS. |                   |            |              |                               |  |
| СР                                                                                                                                                                                                               | DENOTES CP DIMENSIONS, -MINIMUM CP VALUE<br>MUST BE WITHIN THE DIMENSIONAL LIMITATIONS<br>SHOWN ON DRAWING AND INITIALLY LOCATED TO<br>ALLOW FOR MAXIMUM TOOL LIFE.               |                   |            |              |                               |  |
| MATL SPEC                                                                                                                                                                                                        |                                                                                                                                                                                   |                   | FIN        | FINISH       |                               |  |
| DRW<br>myork                                                                                                                                                                                                     |                                                                                                                                                                                   | DATE<br>5/13/2021 | SCA<br>NTS |              | FINISH GOOD WT<br>GRAMS/PIECE |  |
| UNLESS OTHERWISE SPECIFIED, DIMENSIONS ARE IN MILLIMETERS, DIMENSIONS IN<br>BRACKETS [] ARE INCHES DIMENSIONING AND DO NOT INCLUDE PLATING. TOLERANCING<br>TO BE INTERPRETED IN ACCORDANCE WITH ANSI Y14.5M-1994 |                                                                                                                                                                                   |                   |            |              |                               |  |
| 3RD ANGLE<br>PROJECTION                                                                                                                                                                                          |                                                                                                                                                                                   |                   |            |              |                               |  |
| TITLE DISCONNECT SWITCH 320A 1500VDC 2 POLE OUTLINE                                                                                                                                                              |                                                                                                                                                                                   |                   |            |              |                               |  |
|                                                                                                                                                                                                                  |                                                                                                                                                                                   | REVISIO           | N DRWG NO. | SHEET 1 OF 1 |                               |  |
| CHICAGO, ILLINOIS 60631                                                                                                                                                                                          |                                                                                                                                                                                   |                   | Α          | OL-LS7       | R03202PS00L                   |  |