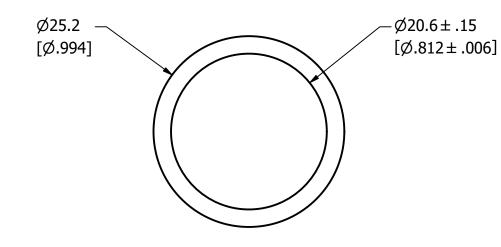

APPROXIMATE SHIPPING WEIGHT: 10 FUSES / 0.84 LBS.

|                                               | 10.3<br>[.406] |
|-----------------------------------------------|----------------|
| 39.7±1.02<br>[1.562±.040]                     |                |
| <u>,                                     </u> | 1.6 [.062]     |