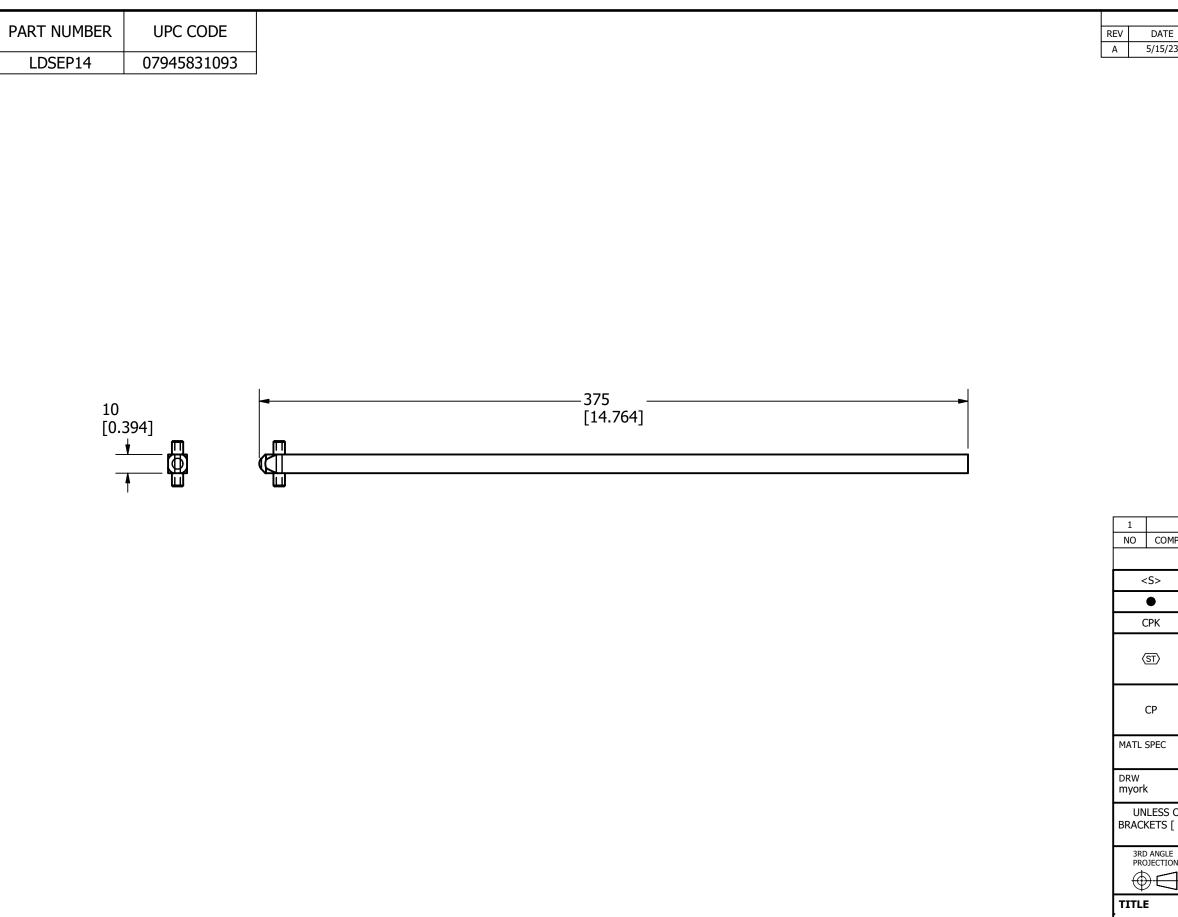

| REVISION                                                                                                                                 |                                                                                         |                       |     |              |            |       |             |          |
|------------------------------------------------------------------------------------------------------------------------------------------|-----------------------------------------------------------------------------------------|-----------------------|-----|--------------|------------|-------|-------------|----------|
| ATE                                                                                                                                      | DESCRIPTION                                                                             |                       |     |              |            |       |             |          |
| .5/23                                                                                                                                    | 526513GCP - RELEASE MRY                                                                 |                       |     |              |            |       |             |          |
|                                                                                                                                          |                                                                                         |                       |     |              |            |       |             |          |
|                                                                                                                                          |                                                                                         |                       |     |              |            |       |             |          |
|                                                                                                                                          |                                                                                         |                       |     |              |            |       |             |          |
|                                                                                                                                          |                                                                                         |                       |     |              |            |       |             |          |
|                                                                                                                                          |                                                                                         |                       |     |              |            |       |             |          |
|                                                                                                                                          |                                                                                         |                       |     |              |            |       |             |          |
|                                                                                                                                          |                                                                                         |                       |     |              |            |       |             |          |
|                                                                                                                                          |                                                                                         |                       |     |              |            |       |             |          |
|                                                                                                                                          |                                                                                         |                       |     |              |            |       |             |          |
|                                                                                                                                          |                                                                                         |                       |     |              |            |       |             |          |
|                                                                                                                                          |                                                                                         |                       |     |              |            |       |             |          |
|                                                                                                                                          |                                                                                         |                       |     |              |            |       |             |          |
|                                                                                                                                          |                                                                                         |                       |     |              |            |       |             |          |
|                                                                                                                                          |                                                                                         |                       |     |              |            |       |             |          |
|                                                                                                                                          |                                                                                         |                       |     |              |            |       |             |          |
|                                                                                                                                          |                                                                                         |                       |     |              |            |       |             |          |
|                                                                                                                                          |                                                                                         |                       |     |              |            |       |             |          |
|                                                                                                                                          |                                                                                         |                       |     |              |            |       |             |          |
|                                                                                                                                          |                                                                                         |                       |     |              |            |       |             |          |
|                                                                                                                                          |                                                                                         |                       |     |              |            |       |             |          |
|                                                                                                                                          |                                                                                         |                       |     |              |            |       |             |          |
|                                                                                                                                          |                                                                                         |                       |     |              |            |       |             |          |
|                                                                                                                                          |                                                                                         |                       |     |              |            |       |             |          |
|                                                                                                                                          |                                                                                         |                       |     |              |            |       |             |          |
|                                                                                                                                          |                                                                                         |                       |     |              |            |       |             |          |
|                                                                                                                                          |                                                                                         |                       |     |              |            |       |             |          |
|                                                                                                                                          |                                                                                         |                       |     |              |            |       |             | U/M      |
| BILL OF MATERIAL                                                                                                                         |                                                                                         |                       |     |              |            |       |             |          |
| >                                                                                                                                        | CRITICAL CHARACTERISTIC FOR PART SAFETY/COMPLIANCE                                      |                       |     |              |            |       |             |          |
|                                                                                                                                          | DENOTES CRITICAL CHARACTERISTICS.                                                       |                       |     |              |            |       |             |          |
| (                                                                                                                                        | DENOTES CPK DIMENSIONS, -MINIMUM CPK VALUE                                              |                       |     |              |            |       |             |          |
|                                                                                                                                          | DENOTES A CHARACTERISTIC THAT PROVIDES AN INDICATION                                    |                       |     |              |            |       |             |          |
| <b>&gt;</b>                                                                                                                              |                                                                                         | ROCESS PERFORM        | ANC | E. PRO       | CEDURE FO  | R MEA |             |          |
|                                                                                                                                          |                                                                                         | AND TRA<br>LITTELFUSE |     |              | BE DEFINED |       |             |          |
|                                                                                                                                          |                                                                                         | OTES CP DIMENSI       | ONS | 5, -MINI     | MUM CP VA  | ALUE  |             |          |
|                                                                                                                                          | MUST BE WITHIN THE DIMENSIONAL LIMITATIONS<br>SHOWN ON DRAWING AND INITIALLY LOCATED TO |                       |     |              |            |       |             |          |
|                                                                                                                                          |                                                                                         | ALLOW FOR MA          |     |              |            |       |             |          |
| EC                                                                                                                                       |                                                                                         |                       |     | FINISH       |            |       |             |          |
|                                                                                                                                          |                                                                                         |                       |     |              |            |       |             |          |
|                                                                                                                                          |                                                                                         | DATE<br>1/5/2023      |     | SCALE<br>NTS |            |       | FINISH GOOD |          |
| CC 0711-                                                                                                                                 |                                                                                         |                       |     | _            |            |       |             | IS/PIECE |
| SS OTHERWISE SPECIFIED, DIMENSIONS ARE IN MILLIMETERS, DIMENSIONS IN []] ARE INCHES DIMENSIONING AND DO NOT INCLUDE PLATING. TOLERANCING |                                                                                         |                       |     |              |            |       |             |          |
|                                                                                                                                          |                                                                                         | ERPRETED IN ACC       |     |              |            |       |             |          |
| IGLE<br>CTION                                                                                                                            |                                                                                         |                       |     |              |            |       |             |          |
| 1                                                                                                                                        |                                                                                         |                       |     |              |            |       |             |          |
| 7                                                                                                                                        |                                                                                         |                       |     |              |            |       |             |          |
| SHAFT EXTENSION 375mm OUTLINE                                                                                                            |                                                                                         |                       |     |              |            |       |             |          |
|                                                                                                                                          |                                                                                         |                       |     |              |            |       |             |          |
| REVISION DRWG NO. SHEET 1 OF 1                                                                                                           |                                                                                         |                       |     |              |            |       |             |          |
|                                                                                                                                          |                                                                                         |                       |     |              |            |       |             |          |
| CHICAGO, ILLINOIS 60631 A OL-LDSEP14                                                                                                     |                                                                                         |                       |     |              |            |       |             |          |