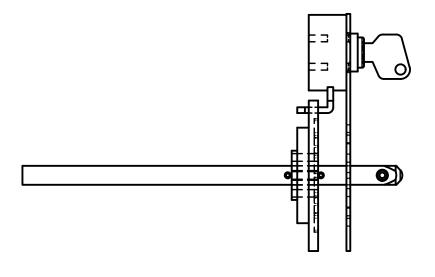

BRACKETS [ ] ARE INCHES DIMENSIONING AND DO NOT INCLUDE PLATING. TOLERANCING
TO BE INTERPRETED IN ACCORDANCE WITH ANSI Y14.5M-1994

 $\oplus \Box$ 

TITLE

SINGLE KEY LOCK DEVICE 100-200A OUTLINE

DRWG NO.

SHEET 1 OF 1 OL-LDSCA11