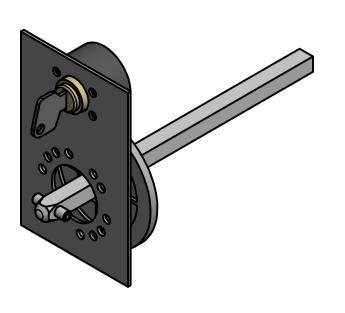

BRACKETS [ ] ARE INCHES DIMENSIONING AND DO NOT INCLUDE PLATING. TOLERANCING
TO BE INTERPRETED IN ACCORDANCE WITH ANSI Y14.5M-1994

 $\oplus \Box$ 

TITLE

SINGLE KEY LOCK DEVICE 100-200A OUTLINE

DRWG NO.

SHEET 1 OF 1 OL-LDSCA11