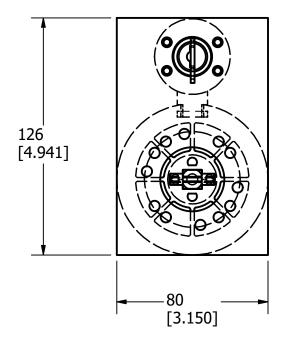

BRACKETS [ ] ARE INCHES DIMENSIONING AND DO NOT INCLUDE PLATING. TOLERANCING
TO BE INTERPRETED IN ACCORDANCE WITH ANSI Y14.5M-1994

 $\oplus \Box$ 

TITLE

SINGLE KEY LOCK DEVICE 100-200A OUTLINE

DRWG NO.

SHEET 1 OF 1 OL-LDSCA11