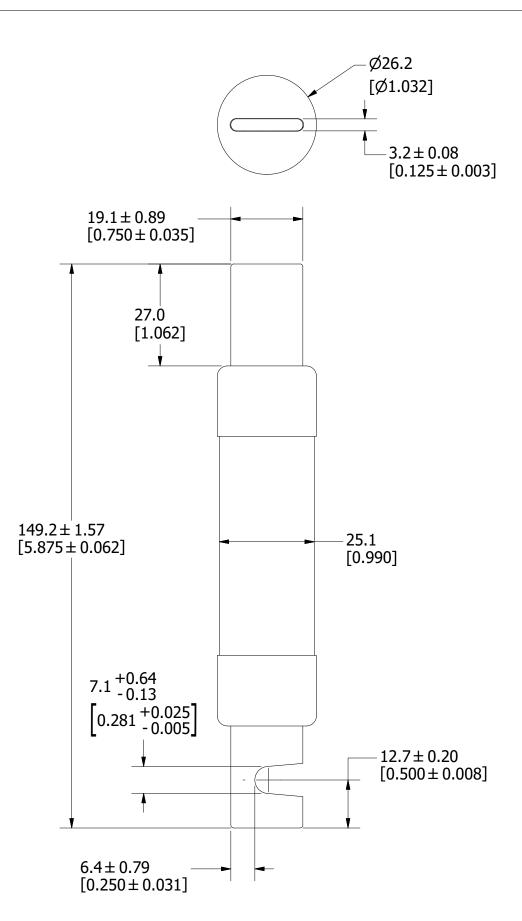

UNLESS OTHERWISE SPECIFIED, DIMENSIONS ARE IN MILLIMETERS, DIMENSIONS IN BRACKETS [ ] ARE INCHES DIMENSIONING AND DO NOT INCLUDE PLATING. TOLERANCING TO BE INTERPRETED IN ACCORDANCE WITH ANSI Y14.5M-1994

3RD ANGLE PROJECTION

TITLE

FLNR 70-100A OUTLINE

REVISION DRWG NO.

RWG NO. SHEET 1 OF 1

OL-FLNR100