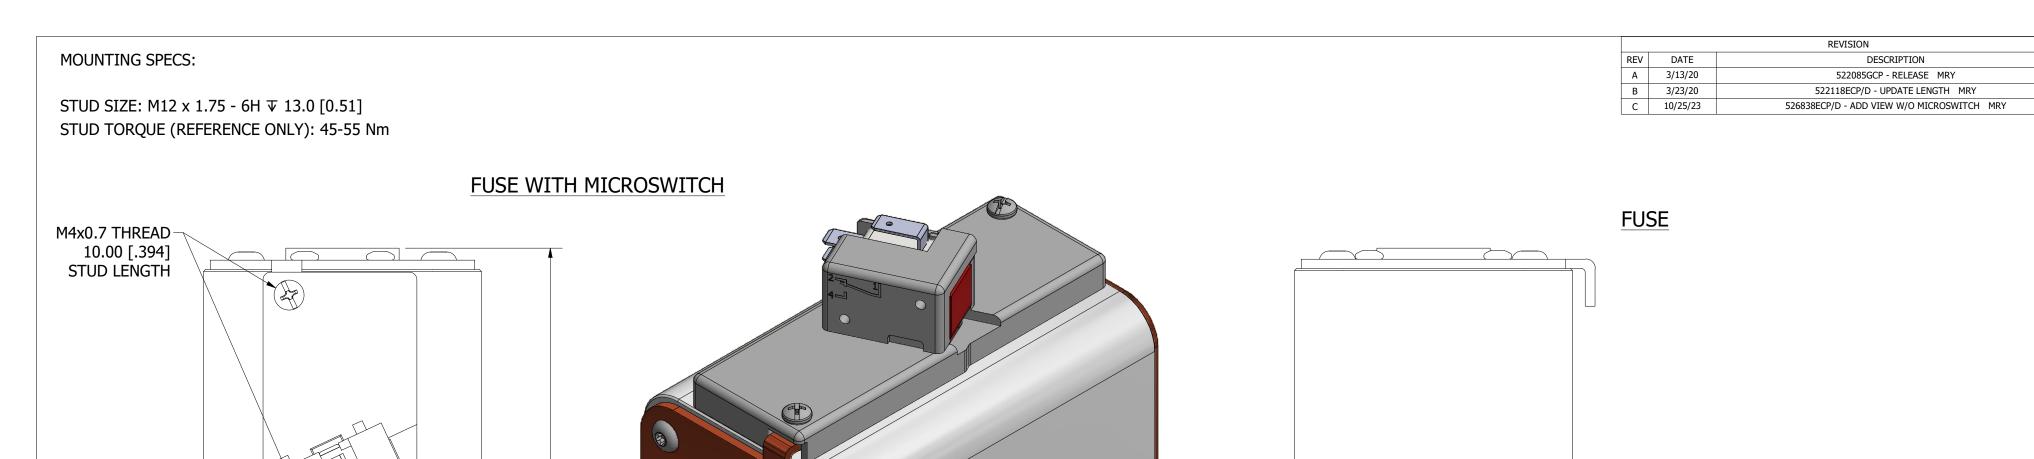

TITLE

INTERNAL INDICATOR

PSX SIZE 3XL FLUSH MOUNT (FL) FUSE OUTLINE

C OL-PSX3XLFL0000