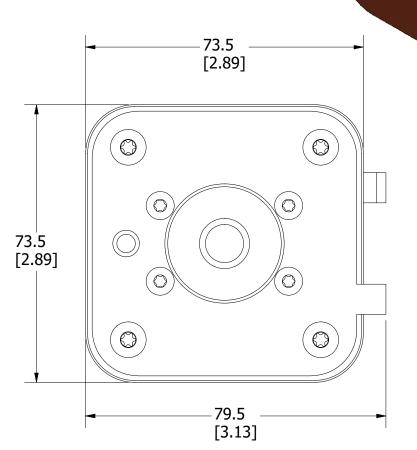

TITLE

INTERNAL INDICATOR

PSX SIZE 3XL FLUSH MOUNT (FL) FUSE OUTLINE

C OL-PSX3XLFL0000