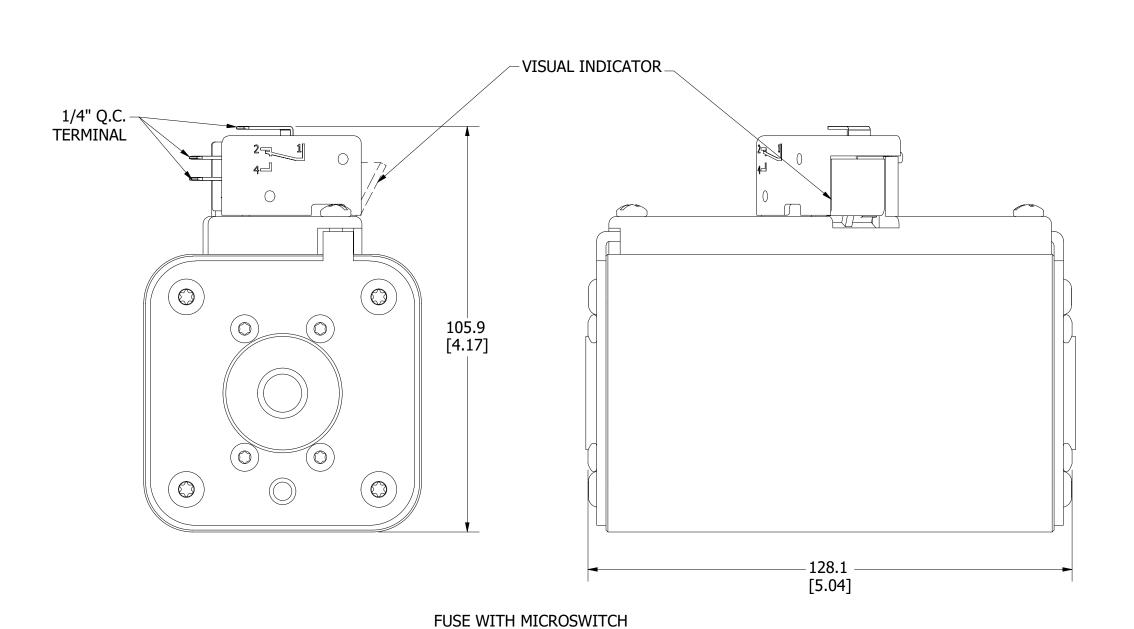

TITLE

INTERNAL INDICATOR

PSX SIZE 3XL FLUSH MOUNT (FL) FUSE OUTLINE

C OL-PSX3XLFL0000