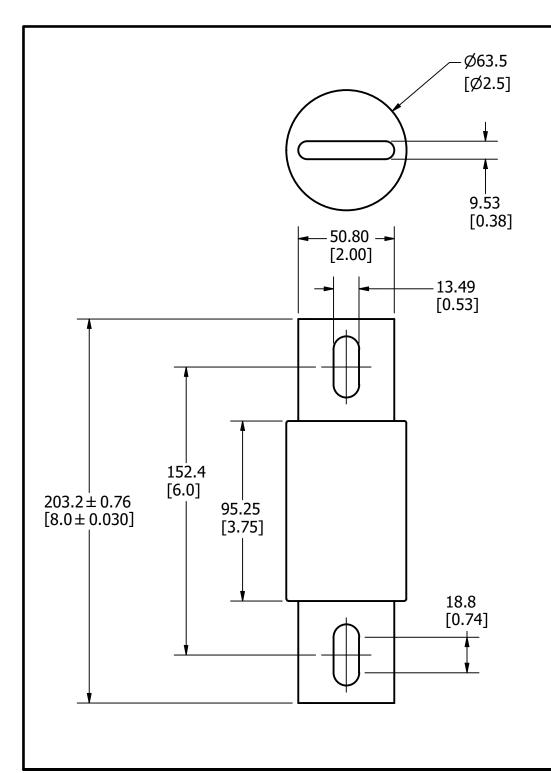

LDFJ 450-600A OUTLINE

REVISION

Α

DRWG NO.

OL-LDFJ600

SHEET 1 OF 1

3RD ANGLE PROJECTION

TITLE