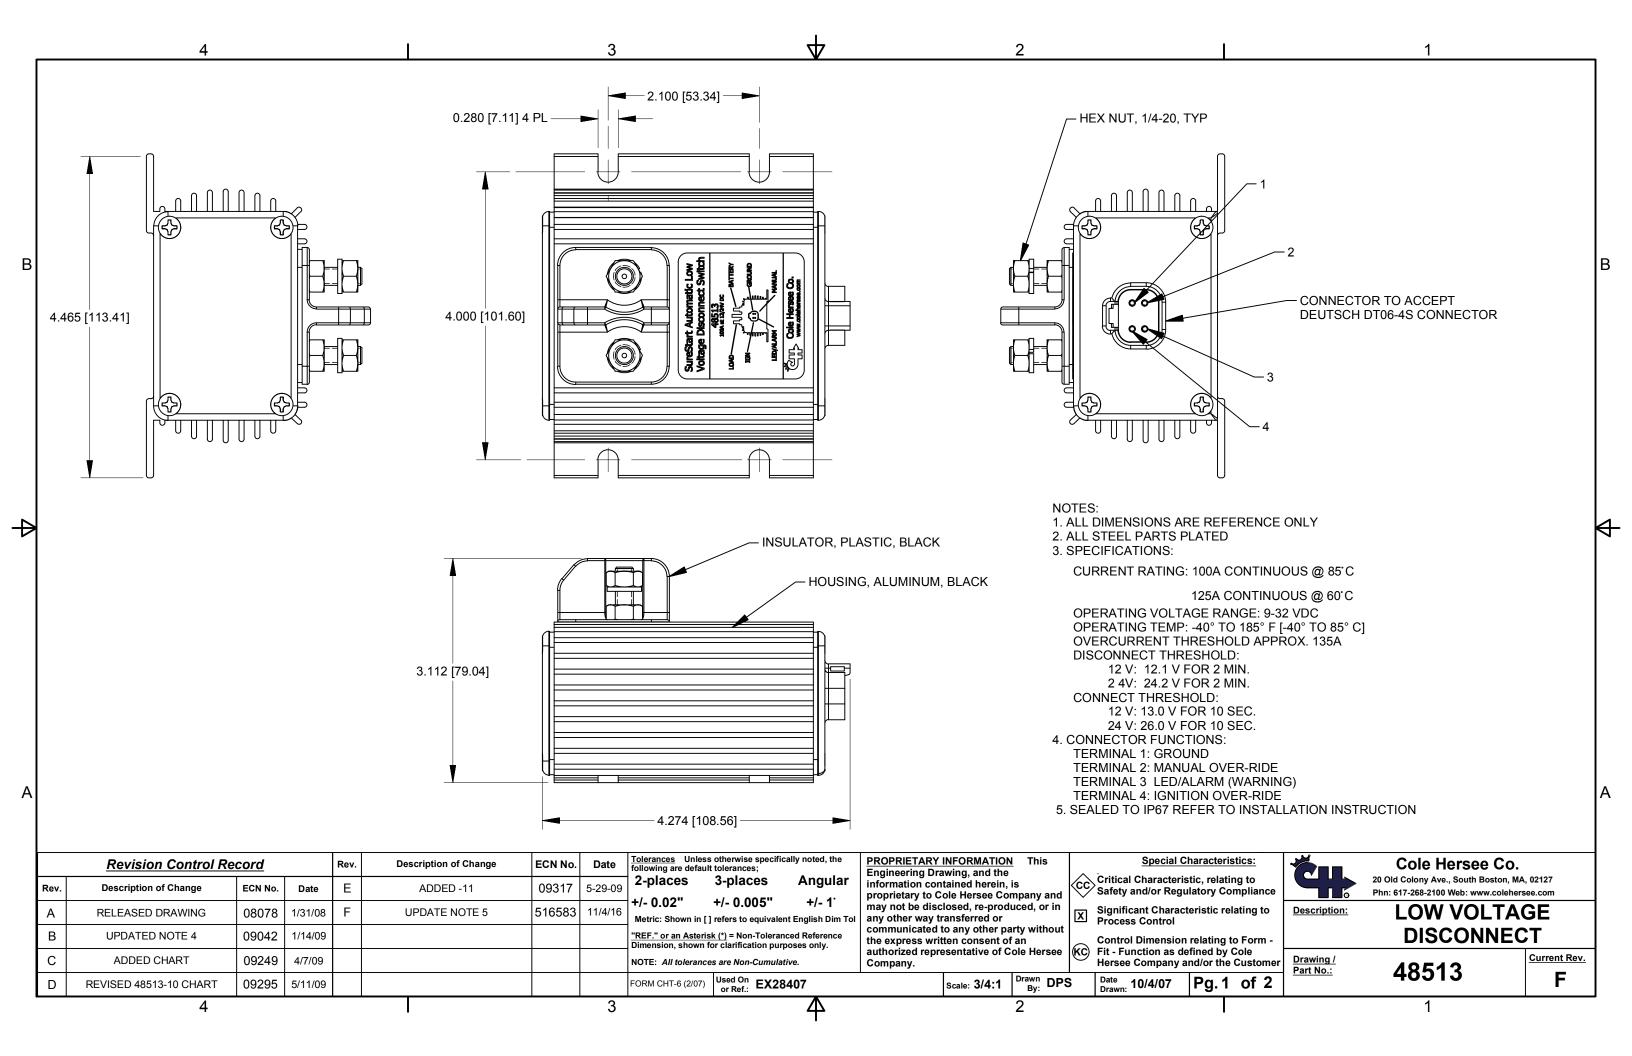

| _                                       |          | 4                                       |                                      |                                         | 1                                                                                      |                                                                                                                                 | 3                                               |                                                             | $\Phi$                                          |                                                                                                                                | 2                                       |                                                                                   |                                            |                                                                                                       |                     | 1                                           |                     | _ |
|-----------------------------------------|----------|-----------------------------------------|--------------------------------------|-----------------------------------------|----------------------------------------------------------------------------------------|---------------------------------------------------------------------------------------------------------------------------------|-------------------------------------------------|-------------------------------------------------------------|-------------------------------------------------|--------------------------------------------------------------------------------------------------------------------------------|-----------------------------------------|-----------------------------------------------------------------------------------|--------------------------------------------|-------------------------------------------------------------------------------------------------------|---------------------|---------------------------------------------|---------------------|---|
|                                         |          |                                         |                                      |                                         |                                                                                        |                                                                                                                                 |                                                 |                                                             |                                                 |                                                                                                                                |                                         |                                                                                   |                                            |                                                                                                       |                     |                                             |                     |   |
|                                         |          |                                         |                                      |                                         |                                                                                        |                                                                                                                                 |                                                 |                                                             |                                                 | <u></u>                                                                                                                        |                                         |                                                                                   |                                            |                                                                                                       | <del> </del>        |                                             |                     |   |
|                                         |          |                                         |                                      |                                         |                                                                                        |                                                                                                                                 |                                                 |                                                             | 1                                               |                                                                                                                                |                                         |                                                                                   |                                            |                                                                                                       |                     |                                             |                     |   |
|                                         | 48513-11 | 10.5                                    | 12.2                                 | 21.0                                    | 24.4                                                                                   | 18.0                                                                                                                            | 7.0                                             | 36.0                                                        | 16.0                                            | 10                                                                                                                             | 60                                      | 1                                                                                 | 15                                         | 15                                                                                                    | 15                  | 100                                         | 12806               | _ |
|                                         | 48513-10 |                                         | 13.0                                 | 24.2                                    | 26.0                                                                                   | 18.0                                                                                                                            | 7.0                                             | 36.0                                                        | 16.0                                            | 10                                                                                                                             | 60                                      | 1                                                                                 | 15                                         | 15                                                                                                    | 15                  | 50                                          | 12806               | - |
| _                                       | 48513-09 | 1                                       | 1                                    |                                         |                                                                                        | <del></del>                                                                                                                     |                                                 |                                                             |                                                 |                                                                                                                                |                                         |                                                                                   |                                            | [                                                                                                     |                     |                                             | [                   | - |
| 1                                       | 48513-08 |                                         |                                      |                                         |                                                                                        | <del>                                     </del>                                                                                | 1                                               |                                                             |                                                 | †                                                                                                                              |                                         |                                                                                   |                                            |                                                                                                       |                     |                                             | [                   | _ |
| 1                                       | 48513-07 |                                         |                                      |                                         |                                                                                        | 1                                                                                                                               |                                                 |                                                             |                                                 |                                                                                                                                |                                         | <del></del>                                                                       | '                                          |                                                                                                       |                     |                                             |                     | ٠ |
|                                         | 48513-06 |                                         |                                      |                                         |                                                                                        |                                                                                                                                 |                                                 |                                                             |                                                 |                                                                                                                                |                                         |                                                                                   | '                                          |                                                                                                       |                     |                                             |                     |   |
|                                         | 48513-05 |                                         |                                      |                                         |                                                                                        |                                                                                                                                 |                                                 |                                                             |                                                 |                                                                                                                                |                                         |                                                                                   |                                            |                                                                                                       |                     |                                             |                     |   |
|                                         | 48513-04 |                                         |                                      |                                         |                                                                                        | <br>                                                                                                                            |                                                 |                                                             |                                                 |                                                                                                                                |                                         |                                                                                   |                                            |                                                                                                       |                     |                                             |                     | _ |
| 4                                       | 48513-03 | 12.1                                    | 13.0                                 | 24.2                                    | 26.0                                                                                   | 18.0                                                                                                                            | 7.0                                             | 36.0                                                        | 16.0                                            | 10                                                                                                                             | 60                                      | 1                                                                                 | 15                                         | 15                                                                                                    | 15                  | 135                                         | 12804 &<br>55088    | _ |
| 4                                       | 48513-02 | 12.1                                    | 13.0                                 | 24.2                                    | 26.0                                                                                   | 18.0                                                                                                                            | 7.0                                             | 36.0                                                        | 16.0                                            | 10                                                                                                                             | 60                                      | 1                                                                                 | 15                                         | 15                                                                                                    | 15                  | 135                                         | 12804 &<br>58326-06 | _ |
| 4                                       | 48513-01 | 12.1                                    | 13.0                                 | 24.2                                    | 26.0                                                                                   | 18.0                                                                                                                            | 7.0                                             | 36.0                                                        | 16.0                                            | 10                                                                                                                             | 60                                      | 1                                                                                 | 15                                         | 15                                                                                                    | 15                  | 135                                         | 12804               | _ |
| L                                       | 48513    | 12.1                                    | 13.0                                 | 24.2                                    | 26.0                                                                                   | 18.0                                                                                                                            | 7.0                                             | 36.0                                                        | 16.0                                            | 10                                                                                                                             | 60                                      | 1                                                                                 | 15                                         | 15                                                                                                    | 15                  | 135                                         | NONE                | _ |
|                                         |          | 12V<br>SYSTEM<br>DISCHARGE<br>THRESHOLD | 12V<br>SYSTEM<br>CHARGE<br>THRESHOLD | 24V<br>SYSTEM<br>DISCHARGE<br>THRESHOLD | TURECUOLD                                                                              | 12V<br>SYSTEM<br>OVER-<br>VOLTAGE<br>THRESHOLD                                                                                  | 12V<br>SYSTEM<br>UNDER-<br>VOLTAGE<br>THRESHOLD | 24V<br>SYSTEM<br>OVER-<br>VOLTAGE<br>THRESHOLD              | 24V<br>SYSTEM<br>UNDER-<br>VOLTAGE<br>THRESHOLD | TIME<br>DELAY<br>(SECONDS)                                                                                                     | DISCHARGE<br>TIME<br>DELAY<br>(SECONDS) | ALARM<br>TIMEOUT<br>DELAY<br>(MINUTES)                                            | MANUAL<br>OVERRIDE<br>TIMEOUT<br>(MINUTES) | ALARM<br>OVERRIDE<br>TIMEOUT<br>(MINUTES)                                                             | /MINITES            | OVER-<br>CURRENT<br>THRESHOLD<br>(AMPERAGE) | KIT                 |   |
| Rev. Description of Change ECN No. Date |          |                                         |                                      |                                         | ECN No.                                                                                | Date    Tolerances   Unless otherwise specifically noted, the following are default tolerances;   2-places   3-places   Angular |                                                 |                                                             |                                                 |                                                                                                                                |                                         | Special Characteristics: Characteristic, relating to and/or Regulatory Compliance |                                            | Cole Hersee Co. 20 Old Colony Ave., South Boston, MA, 02127 Phn: 617-268-2100 Web: www.colehersee.com |                     |                                             |                     |   |
| SEE PAGE 1 FOR                          |          |                                         |                                      |                                         | may not be disclose<br>any other way trans<br>communicated to a<br>the express written |                                                                                                                                 |                                                 |                                                             | in X Significa Process Control C                | Significant Characteristic relating to Process Control  Control Dimension relating to Form - Fit - Function as defined by Cole |                                         |                                                                                   | OW VOLTA                                   | ECT                                                                                                   | _                   |                                             |                     |   |
|                                         | RE'      | VISI                                    | <u>ON:</u>                           | 3                                       |                                                                                        |                                                                                                                                 | FORM CHT-6                                      | tolerances are Non-Cumul-<br>-6 (2/07) Used On or Ref.: EX2 | nulative.<br>X28407                             | Company.                                                                                                                       | cale: 1:1 Drawn By: DI                  | Hersee C                                                                          | Company and/or the                         | 2 of 2                                                                                                | wing /<br>t No.: 48 | 8513                                        | Current Rev.        | _ |
| L                                       | 111      | 4                                       | VIII                                 |                                         | 1                                                                                      |                                                                                                                                 | 3                                               | or Ref.:                                                    | 4                                               | Sca                                                                                                                            | 2                                       | Drawn: 10                                                                         | <u> </u>                                   | 01 2                                                                                                  |                     | 1                                           |                     |   |