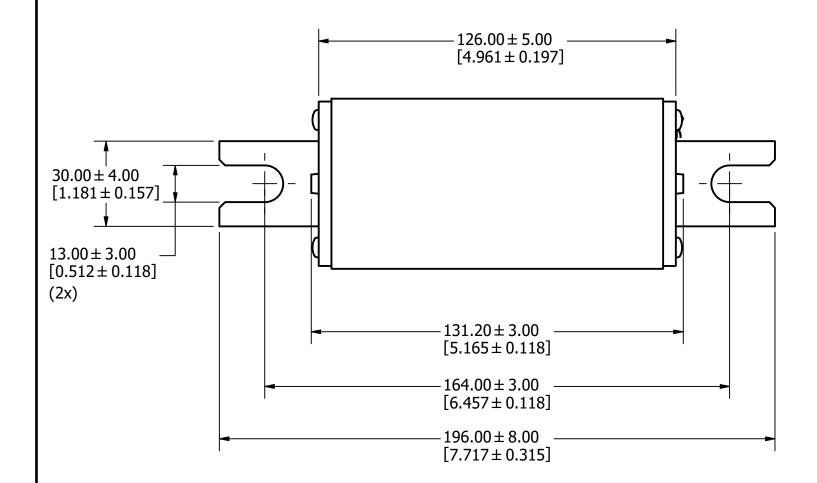

UNLESS OTHERWISE SPECIFIED, DIMENSIONS ARE IN MILLIMETERS, DIMENSIONS IN BRACKETS [ ] ARE INCHES DIMENSIONING AND DO NOT INCLUDE PLATING. TOLERANCING TO BE INTERPRETED IN ACCORDANCE WITH ANSI Y14.5M-1994

3RD ANGLE PROJECTION

TITLE

1500VDC SIZE 2XLW/ U-BLADE PHOTOVOLTAIC FUSE OUTLINE

REVISION DRWG NO.

OL-SPNH000.X2XLDE