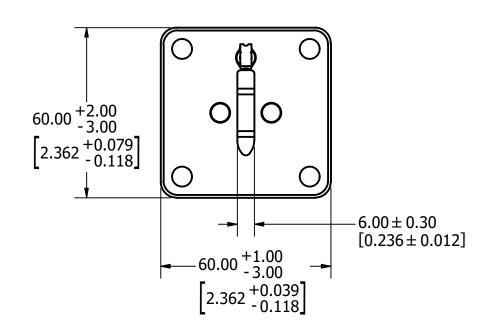

UNLESS OTHERWISE SPECIFIED, DIMENSIONS ARE IN MILLIMETERS, DIMENSIONS IN BRACKETS [ ] ARE INCHES DIMENSIONING AND DO NOT INCLUDE PLATING. TOLERANCING TO BE INTERPRETED IN ACCORDANCE WITH ANSI Y14.5M-1994

3RD ANGLE PROJECTION

TITLE

1500VDC SIZE 2XLW/ U-BLADE PHOTOVOLTAIC FUSE OUTLINE

REVISION DRWG NO.

OL-SPNH000.X2XLDE