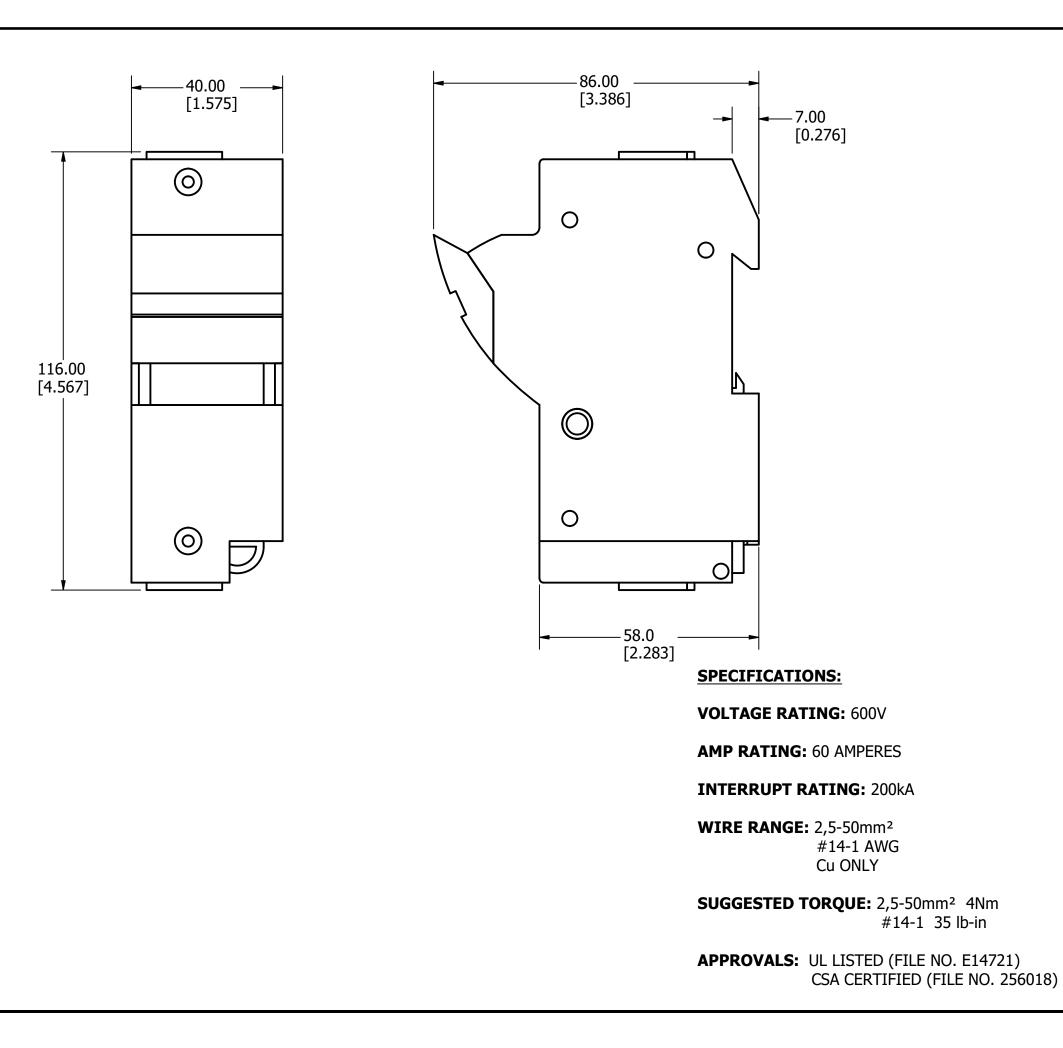

REV
 DA

 A
 10/3

*[!*]

|                                                                                                                                 | REVISION                                                                                           |                   |        |              |           |         |             |          |  |
|---------------------------------------------------------------------------------------------------------------------------------|----------------------------------------------------------------------------------------------------|-------------------|--------|--------------|-----------|---------|-------------|----------|--|
| ATE<br>/3/22                                                                                                                    | DESCRIPTION<br>525713GCP - RELEASE MRY                                                             |                   |        |              |           |         |             |          |  |
|                                                                                                                                 |                                                                                                    |                   |        |              |           |         |             |          |  |
|                                                                                                                                 |                                                                                                    |                   |        |              |           |         |             |          |  |
|                                                                                                                                 |                                                                                                    |                   |        |              |           |         |             |          |  |
|                                                                                                                                 |                                                                                                    |                   |        |              |           |         |             |          |  |
|                                                                                                                                 |                                                                                                    |                   |        |              |           |         |             |          |  |
|                                                                                                                                 |                                                                                                    |                   |        |              |           |         |             |          |  |
|                                                                                                                                 |                                                                                                    |                   |        |              |           |         |             |          |  |
|                                                                                                                                 |                                                                                                    |                   |        |              |           |         |             |          |  |
|                                                                                                                                 |                                                                                                    |                   |        |              |           |         |             |          |  |
|                                                                                                                                 |                                                                                                    |                   |        |              |           |         |             |          |  |
|                                                                                                                                 |                                                                                                    |                   |        |              |           |         |             |          |  |
|                                                                                                                                 |                                                                                                    |                   |        |              |           |         |             |          |  |
|                                                                                                                                 |                                                                                                    |                   |        |              |           |         |             |          |  |
|                                                                                                                                 |                                                                                                    |                   |        |              |           |         |             |          |  |
|                                                                                                                                 |                                                                                                    |                   |        |              |           |         |             |          |  |
|                                                                                                                                 |                                                                                                    |                   |        |              |           |         |             |          |  |
|                                                                                                                                 |                                                                                                    |                   |        |              |           |         |             |          |  |
|                                                                                                                                 |                                                                                                    |                   |        |              |           |         |             |          |  |
|                                                                                                                                 |                                                                                                    |                   |        |              |           |         |             |          |  |
|                                                                                                                                 |                                                                                                    |                   |        |              |           |         |             |          |  |
|                                                                                                                                 |                                                                                                    |                   |        |              |           |         |             |          |  |
|                                                                                                                                 |                                                                                                    |                   |        |              |           |         |             |          |  |
|                                                                                                                                 |                                                                                                    |                   |        |              |           |         |             |          |  |
|                                                                                                                                 |                                                                                                    |                   |        |              |           |         |             |          |  |
|                                                                                                                                 |                                                                                                    |                   |        |              |           |         |             |          |  |
| COMPONE                                                                                                                         |                                                                                                    |                   | DEC    | CRIPTIO      | N         |         | OTY/M       | U/M      |  |
|                                                                                                                                 | NT NO                                                                                              | BTLL              |        |              |           |         |             | 0/14     |  |
| >                                                                                                                               | CRITI                                                                                              |                   |        |              |           | ry/comf | LIANCE      |          |  |
|                                                                                                                                 | CRITICAL CHARACTERISTIC FOR PART SAFETY/COMPLIANCE                                                 |                   |        |              |           |         |             |          |  |
| ,                                                                                                                               |                                                                                                    |                   |        |              |           |         |             |          |  |
| (                                                                                                                               | DENOTES CPK DIMENSIONS, -MINIMUM CPK VALUE<br>DENOTES A CHARACTERISTIC THAT PROVIDES AN INDICATION |                   |        |              |           |         |             |          |  |
| \$                                                                                                                              | OF PR                                                                                              | ROCESS PERFO      | RMANC  | E. PROC      | CEDURE FO |         |             |          |  |
|                                                                                                                                 |                                                                                                    |                   |        |              |           |         |             |          |  |
|                                                                                                                                 | LITTELFUSE INSPECTION INSTRUCTIONS.<br>DENOTES CP DIMENSIONS, -MINIMUM CP VALUE                    |                   |        |              |           |         |             |          |  |
|                                                                                                                                 | MUST BE WITHIN THE DIMENSIONAL LIMITATIONS<br>SHOWN ON DRAWING AND INITIALLY LOCATED TO            |                   |        |              |           |         |             |          |  |
|                                                                                                                                 |                                                                                                    | W FOR MAXIMU      |        |              |           |         |             |          |  |
| EC                                                                                                                              |                                                                                                    |                   |        | FINISH       |           |         |             |          |  |
|                                                                                                                                 |                                                                                                    |                   |        |              |           |         |             |          |  |
|                                                                                                                                 |                                                                                                    | DATE<br>9/26/2022 |        | SCALE<br>NTS |           | F       | INISH GOOD  |          |  |
| SS UTHE                                                                                                                         |                                                                                                    | SPECIFIED, DI     | MENICT |              |           | METEDO  |             | AS/PIECE |  |
| rs [ ] Af                                                                                                                       | RE INCH                                                                                            | IES DIMENSION     | NING A | ND DO        | NOT INCLU | JDE PLA | TING. TOLER |          |  |
| IS [ ] ARE INCHES DIMENSIONING AND DO NOT INCLUDE PLATING. TOLERANCING<br>TO BE INTERPRETED IN ACCORDANCE WITH ANSI Y14.5M-1994 |                                                                                                    |                   |        |              |           |         |             |          |  |
| IGLE<br>CTION                                                                                                                   |                                                                                                    |                   |        |              |           |         |             |          |  |
|                                                                                                                                 |                                                                                                    |                   |        |              |           |         |             |          |  |
|                                                                                                                                 |                                                                                                    |                   |        |              |           |         |             |          |  |
| LFPSJ601 OUTLINE                                                                                                                |                                                                                                    |                   |        |              |           |         |             |          |  |
|                                                                                                                                 |                                                                                                    |                   |        |              | r         |         |             |          |  |
| Lit                                                                                                                             | tel                                                                                                | fuse®             | RE     | VISION       | DRWG N    | 0.      | SHEE        | T 1 OF 1 |  |
| CHICAGO, ILLINOIS 60631 A OL-LFPSJ601                                                                                           |                                                                                                    |                   |        |              |           |         |             |          |  |
|                                                                                                                                 |                                                                                                    |                   |        |              |           |         |             |          |  |