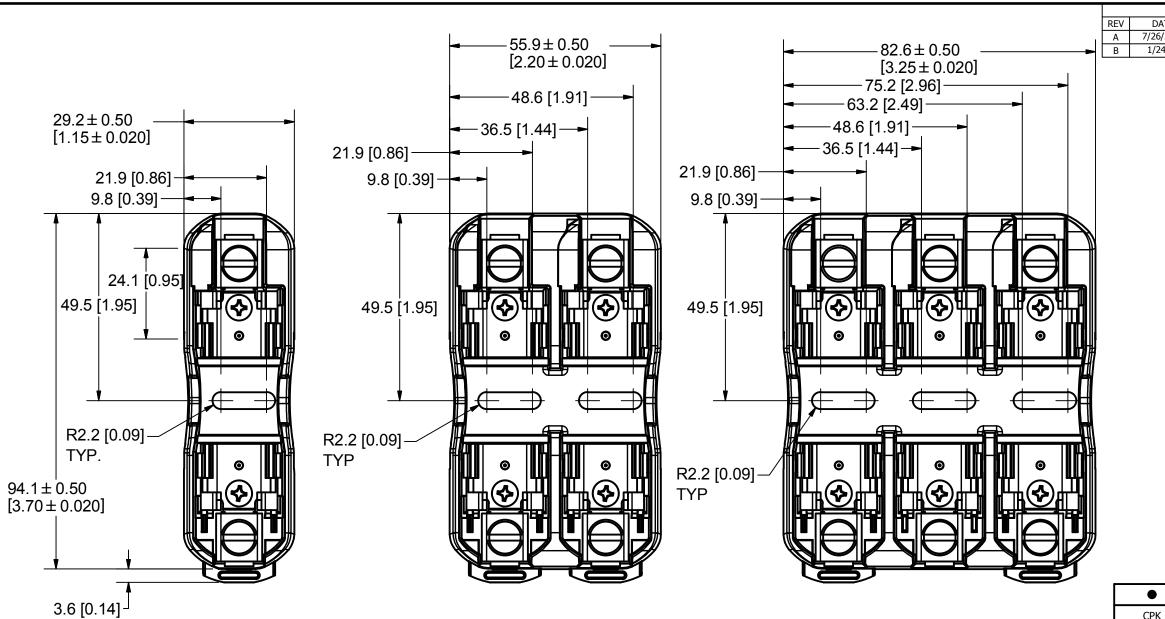

**SPECIFICATIONS:** 

VOLTAGE RATING: 600V

AMPERE RATING: 60 AMPERES

**INTERRUPT RATING:** 200kA

TERMINAL TYPE: BOX LUG

**SUGGESTED TORQUE:** 2.8 N-m (25 IN-LBS) 6-14AWG 5.6 N-m (50 IN-LBS) 2-4 AWG

WIRE RANGE: 2-14 AWG Cu/Al SOLID/STRANDED

APPROVALS: UL LISTED (FILE NO. E14721) CSA CERTIFIED (FILE NO. 007316\_0\_000)

| REVISION |                                                          |  |  |  |  |  |  |
|----------|----------------------------------------------------------|--|--|--|--|--|--|
| ATE      | DESCRIPTION                                              |  |  |  |  |  |  |
| 5/2011   | 502932ERP - RELEASE MRY                                  |  |  |  |  |  |  |
| 24/18    | 518781ECP/D - ADD WIDTH, HEIGHT AND LENGTH TOLERANCE MRY |  |  |  |  |  |  |
|          |                                                          |  |  |  |  |  |  |

|                                                                                                                                                                                                                |                                                                                                                                                                                                                                 |                    |  |       | = 0.50 —<br>± 0.020]   |                        |  |  |
|----------------------------------------------------------------------------------------------------------------------------------------------------------------------------------------------------------------|---------------------------------------------------------------------------------------------------------------------------------------------------------------------------------------------------------------------------------|--------------------|--|-------|------------------------|------------------------|--|--|
|                                                                                                                                                                                                                |                                                                                                                                                                                                                                 |                    |  |       |                        |                        |  |  |
|                                                                                                                                                                                                                |                                                                                                                                                                                                                                 |                    |  |       |                        |                        |  |  |
|                                                                                                                                                                                                                |                                                                                                                                                                                                                                 | IOTES CRITICAL CHA |  |       |                        | =                      |  |  |
|                                                                                                                                                                                                                | DENOTES CPK DIMENSIONS, -MINIMUM CPK VALUE<br>DENOTES A CHARACTERISTIC THAT PROVIDES AN INDICATION<br>OF PROCESS PERFORMANCE. PROCEDURE FOR MEASUREMENT<br>AND TRACKING TO BE DEFINED IN<br>LITTELFUSE INSPECTION INSTRUCTIONS. |                    |  |       |                        |                        |  |  |
| DENOTES CP DIMENSIONS, -MINIMUM CP VALUE<br>MUST BE WITHIN THE DIMENSIONAL LIMITATIONS<br>SHOWN ON DRAWING AND INITIALLY LOCATED TO<br>ALLOW FOR MAXIMUM TOOL LIFE.<br>FINISH                                  |                                                                                                                                                                                                                                 |                    |  |       |                        |                        |  |  |
|                                                                                                                                                                                                                |                                                                                                                                                                                                                                 | DATE<br>3/24/2011  |  | SCALE |                        | FINISH GOOD WT         |  |  |
| GRAMS/PIECE<br>OTHERWISE SPECIFIED, DIMENSIONS ARE IN MILLIMETERS, DIMENSIONS IN<br>] ARE INCHES DIMENSIONING AND DO NOT INCLUDE PLATING. TOLERANCING<br>TO BE INTERPRETED IN ACCORDANCE WITH ANSI Y14.5M-1994 |                                                                                                                                                                                                                                 |                    |  |       |                        |                        |  |  |
|                                                                                                                                                                                                                |                                                                                                                                                                                                                                 |                    |  |       |                        |                        |  |  |
| LFC60060-CID SERIES OUTLINE                                                                                                                                                                                    |                                                                                                                                                                                                                                 |                    |  |       |                        |                        |  |  |
| ES PLAINES, ILLINOIS 60016                                                                                                                                                                                     |                                                                                                                                                                                                                                 |                    |  |       | drwg no.<br>OL-LFC6006 | SHEET 1 OF 1<br>SERIES |  |  |