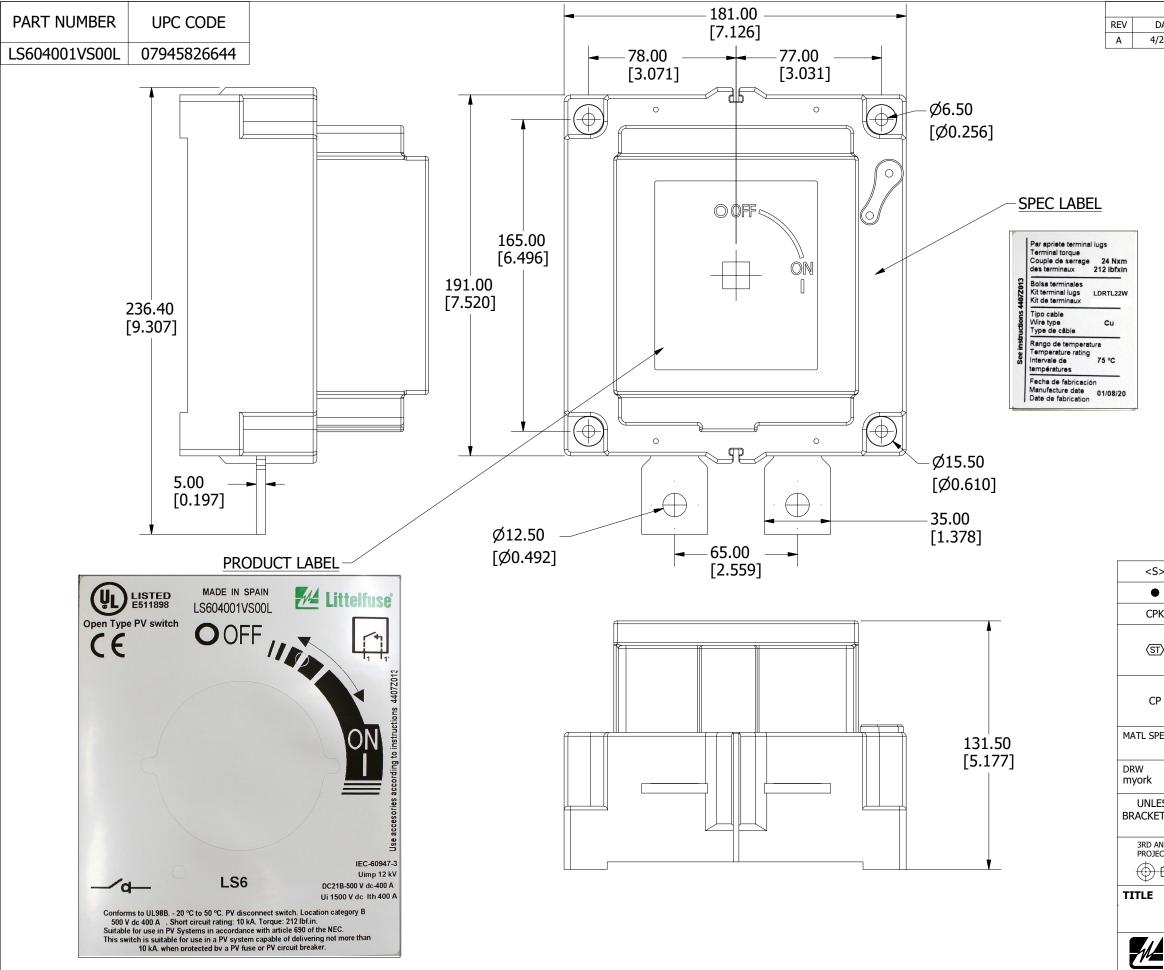

|                                                                        | RE                                                                     | VISION      |                  |                |
|------------------------------------------------------------------------|------------------------------------------------------------------------|-------------|------------------|----------------|
| ATE DESCRIPTION                                                        |                                                                        |             |                  |                |
| 21/20                                                                  | !                                                                      | 522213GCP - | RELEASE MRY      |                |
|                                                                        |                                                                        |             |                  |                |
|                                                                        |                                                                        |             |                  |                |
|                                                                        |                                                                        |             |                  |                |
|                                                                        |                                                                        |             |                  |                |
|                                                                        |                                                                        |             |                  |                |
|                                                                        |                                                                        |             |                  |                |
|                                                                        |                                                                        |             |                  |                |
|                                                                        |                                                                        |             |                  |                |
|                                                                        |                                                                        |             |                  |                |
|                                                                        |                                                                        |             |                  |                |
|                                                                        |                                                                        |             |                  |                |
|                                                                        |                                                                        |             |                  |                |
|                                                                        |                                                                        |             |                  |                |
|                                                                        |                                                                        |             |                  |                |
|                                                                        |                                                                        |             |                  |                |
|                                                                        |                                                                        |             |                  |                |
|                                                                        |                                                                        |             |                  |                |
|                                                                        |                                                                        |             |                  |                |
|                                                                        |                                                                        |             |                  |                |
|                                                                        |                                                                        |             |                  |                |
|                                                                        |                                                                        |             |                  |                |
|                                                                        |                                                                        |             |                  |                |
|                                                                        |                                                                        |             |                  |                |
|                                                                        |                                                                        |             |                  |                |
|                                                                        |                                                                        |             |                  |                |
|                                                                        |                                                                        |             |                  |                |
|                                                                        |                                                                        |             |                  |                |
|                                                                        |                                                                        |             |                  |                |
|                                                                        |                                                                        |             |                  |                |
|                                                                        |                                                                        |             |                  |                |
| >                                                                      | CRITICAL CHARACTERISTIC FOR PART SAFETY/COMPLIANCE                     |             |                  |                |
|                                                                        | DENOTES CRITICAL CHARACTERISTICS.                                      |             |                  |                |
| <                                                                      | DENOTES CPK DIMENSIONS, -MINIMUM CPK VALUE                             |             |                  |                |
|                                                                        | DENOTES A CHARACTERISTIC THAT PROVIDES AN INDICATION                   |             |                  |                |
| $\rangle$                                                              | OF PROCESS PERFORMA                                                    |             | ASUREMENT        |                |
| ·                                                                      | AND TRACKING TO BE DEFINED IN<br>LITTELFUSE INSPECTION INSTRUCTIONS.   |             |                  |                |
|                                                                        | DENOTES CP DIMENSIO                                                    |             |                  |                |
| MUST BE WITHIN THE DIMENSIONAL LIMITATIONS                             |                                                                        |             |                  |                |
|                                                                        | SHOWN ON DRAWING AND INITIALLY LOCATED TO ALLOW FOR MAXIMUM TOOL LIFE. |             |                  |                |
| EC                                                                     |                                                                        | FINISH      |                  |                |
|                                                                        |                                                                        |             |                  |                |
|                                                                        | DATE                                                                   | SCALE       |                  | FINISH GOOD WT |
|                                                                        | 10/23/2019                                                             | NTS         |                  | GRAMS/PIECE    |
| SS OTHERWISE SPECIFIED, DIMENSIONS ARE IN MILLIMETERS, DIMENSIONS IN   |                                                                        |             |                  |                |
| TS [ ] ARE INCHES DIMENSIONING AND DO NOT INCLUDE PLATING. TOLERANCING |                                                                        |             |                  |                |
| TO BE INTERPRETED IN ACCORDANCE WITH ANSI Y14.5M-1994                  |                                                                        |             |                  |                |
| NGLE<br>CTION                                                          |                                                                        |             |                  |                |
| $\square$                                                              |                                                                        |             |                  |                |
| 7                                                                      |                                                                        |             |                  |                |
| DISCONNECT SWITCH 400A 500VDC 1 POLE OUTLINE                           |                                                                        |             |                  |                |
|                                                                        |                                                                        |             |                  |                |
| REVISION DRWG NO. SHEET 1 OF 1                                         |                                                                        |             |                  |                |
| LITTEITUSE                                                             |                                                                        |             |                  |                |
| CHICAGO, ILLINOIS 60631                                                |                                                                        |             | OL-LS604001VS00L |                |