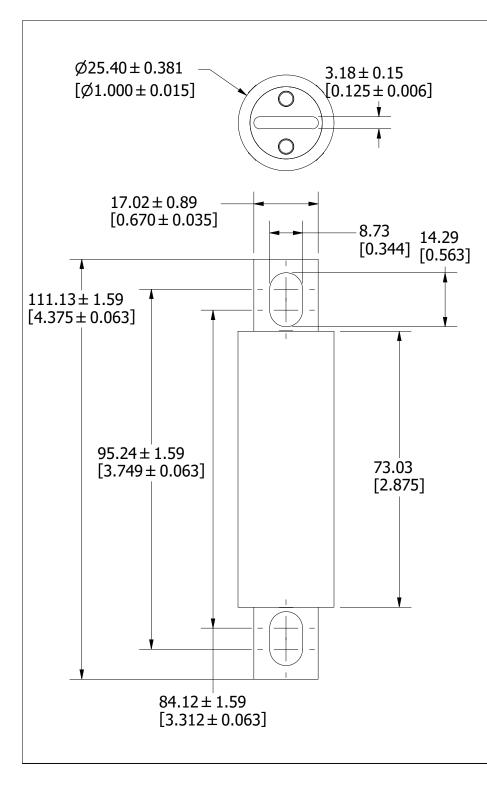

| 1               |                     |                                                                                                           |                  |            |                |                |        |
|-----------------|---------------------|-----------------------------------------------------------------------------------------------------------|------------------|------------|----------------|----------------|--------|
| NO              | COMPONE             | NT NO                                                                                                     |                  | DESCRIPTIO |                | QTY/M          | U/M    |
|                 |                     |                                                                                                           |                  | F MATE     |                |                |        |
| <\$>            |                     | CRITICAL CHARACTERISTIC FOR PART SAFETY/COMPLIANCE                                                        |                  |            |                |                |        |
| •               |                     | DENOTES CRITICAL CHARACTERISTICS.                                                                         |                  |            |                |                |        |
| СРК             |                     | DENOTES CPK DIMENSIONS, -MINIMUM CPK VALUE                                                                |                  |            |                |                |        |
| <u>(SI)</u>     |                     | DENOTES A CHARACTERISTIC THAT PROVIDES AN INDICATION<br>OF PROCESS PERFORMANCE. PROCEDURE FOR MEASUREMENT |                  |            |                |                |        |
|                 |                     | AND TRACKING TO BE DEFINED IN<br>LITTELFUSE INSPECTION INSTRUCTIONS.                                      |                  |            |                |                |        |
|                 |                     | DENOTES CP DIMENSIONS, -MINIMUM CP VALUE                                                                  |                  |            |                |                |        |
| CP<br>MATL SPEC |                     | MUST BE WITHIN THE DIMENSIONAL LIMITATIONS<br>SHOWN ON DRAWING AND INITIALLY LOCATED TO                   |                  |            |                |                |        |
|                 |                     | ALLOW FOR MAXIMUM TOOL LIFE.                                                                              |                  |            |                |                |        |
| MATE            | SPEC                |                                                                                                           |                  | FINISF     |                |                |        |
| DRW             |                     | DATE                                                                                                      |                  | SCALE      |                | FINISH GOOD WT |        |
| JMoler          |                     | 6/23/2023                                                                                                 |                  | NTS        |                | GRAMS/PIECE    |        |
|                 | KETS [ ] AR         | E INCH                                                                                                    | SPECIFIED, DIMEN | g and do i | NOT INCLUDE PL | ATING. TOLER   |        |
|                 | D ANGLE<br>DJECTION |                                                                                                           |                  |            |                |                |        |
|                 | ♥\                  |                                                                                                           |                  |            |                |                |        |
| TITLI           | E                   |                                                                                                           | L70QS 35         | 5-100A OU  | TLINE          |                |        |
| _               | <b>4</b> Lit        | tal                                                                                                       | <b>f</b> ®       | REVISION   | DRWG NO.       | SHEFT          | 1 OF 1 |
|                 |                     |                                                                                                           |                  | 1 1        |                | SHEET          |        |