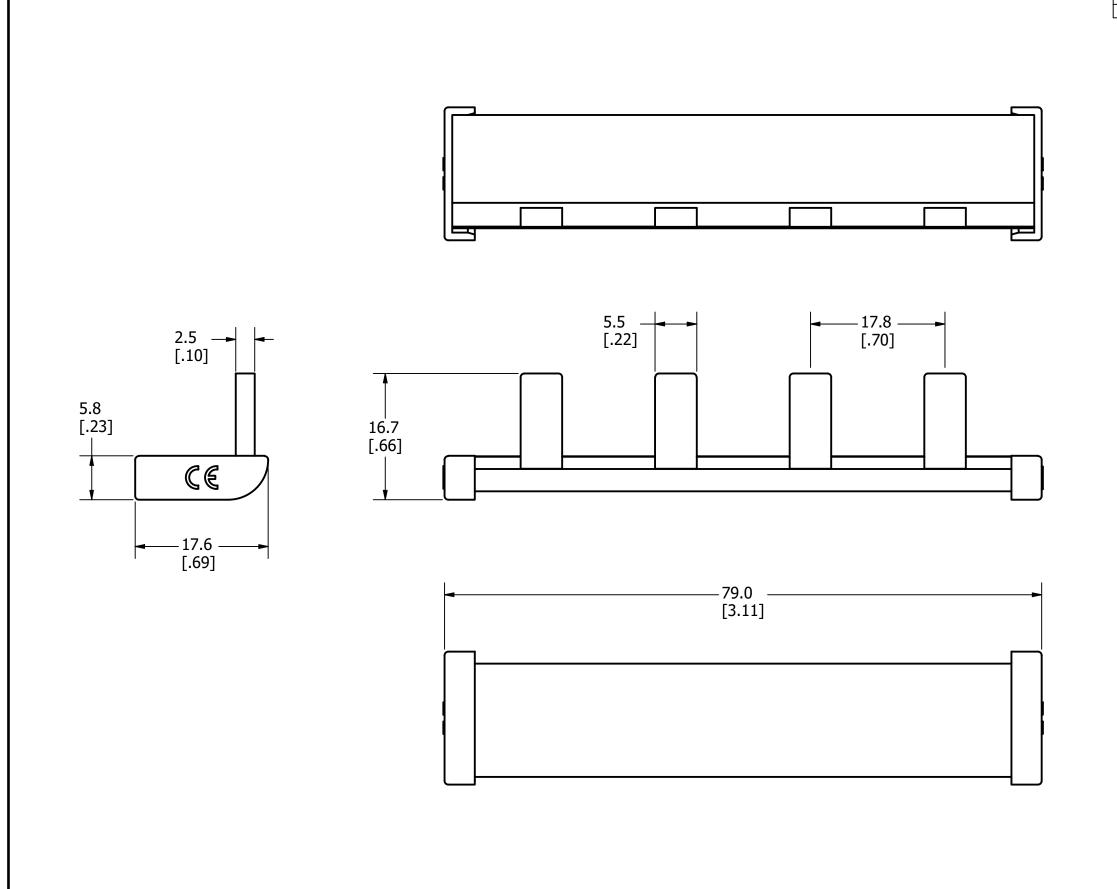

UNLESS OTHERWISE SPECIFIED, DIMENSIONS ARE IN MILLIMETERS, DIMENSIONS IN BRACKETS [ ] ARE INCHES DIMENSIONING AND DO NOT INCLUDE PLATING. TOLERANCING TO BE INTERPRETED IN ACCORDANCE WITH ANSI Y14.5M-1994

3RD ANGLE PROJECTION

TITLE

1PH4P25MM OUTLINE

V V

DRWG NO. SHEET 1 OF 1

OL-1PH4P25MM