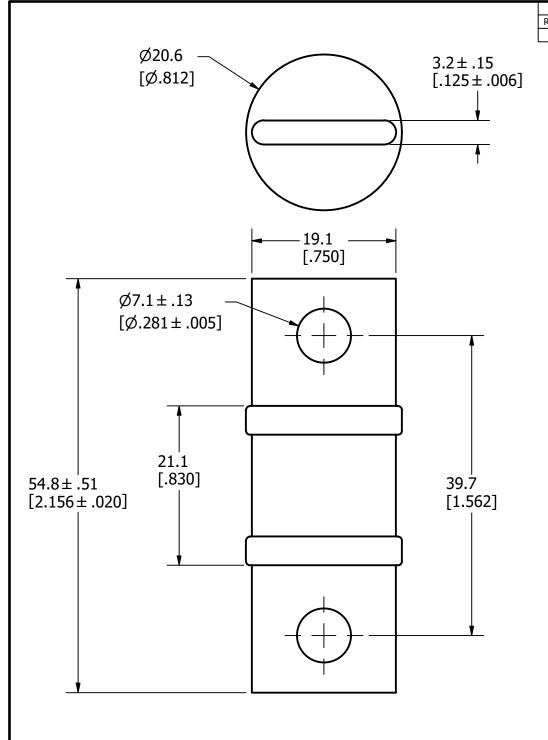

APPROXIMATE SHIPPING WEIGHT: 5 FUSES / 0.41 LBS.

| 1                                                                                                                                                                                                           |                                                                                                                                                                          |                                                                                                                                                            |                                                    |            |                |             |          |  |  |
|-------------------------------------------------------------------------------------------------------------------------------------------------------------------------------------------------------------|--------------------------------------------------------------------------------------------------------------------------------------------------------------------------|------------------------------------------------------------------------------------------------------------------------------------------------------------|----------------------------------------------------|------------|----------------|-------------|----------|--|--|
| NO                                                                                                                                                                                                          | COMPONE                                                                                                                                                                  | ON TI                                                                                                                                                      | DESCRIPTION                                        |            |                | QTY/M       | U/M      |  |  |
| BILL OF MATERIAL                                                                                                                                                                                            |                                                                                                                                                                          |                                                                                                                                                            |                                                    |            |                |             |          |  |  |
| <                                                                                                                                                                                                           | (S>                                                                                                                                                                      | CRITI                                                                                                                                                      | CRITICAL CHARACTERISTIC FOR PART SAFETY/COMPLIANCE |            |                |             |          |  |  |
|                                                                                                                                                                                                             | •                                                                                                                                                                        | DENC                                                                                                                                                       | DENOTES CRITICAL CHARACTERISTICS.                  |            |                |             |          |  |  |
| (                                                                                                                                                                                                           | CPK                                                                                                                                                                      | DENOTES CPK DIMENSIONS, -MINIMUM CPK VALUE                                                                                                                 |                                                    |            |                |             |          |  |  |
| <                                                                                                                                                                                                           | DENOTES A CHARACTERISTIC THAT PROVIDES AN INDICATION OF PROCESS PERFORMANCE. PROCEDURE FOR MEASUREMENT AND TRACKING TO BE DEFINED IN LITTELFUSE INSPECTION INSTRUCTIONS. |                                                                                                                                                            |                                                    |            |                |             |          |  |  |
|                                                                                                                                                                                                             | СР                                                                                                                                                                       | DENOTES CP DIMENSIONS, -MINIMUM CP VALUE MUST BE WITHIN THE DIMENSIONAL LIMITATIONS SHOWN ON DRAWING AND INITIALLY LOCATED TO ALLOW FOR MAXIMUM TOOL LIFE. |                                                    |            |                |             |          |  |  |
| MATL                                                                                                                                                                                                        | SPEC                                                                                                                                                                     |                                                                                                                                                            |                                                    | FINISH     |                |             |          |  |  |
| DRW                                                                                                                                                                                                         |                                                                                                                                                                          |                                                                                                                                                            | DATE<br>8/11/2022                                  |            | SCALE FINISH ( |             | GOOD WT  |  |  |
| JMoler                                                                                                                                                                                                      |                                                                                                                                                                          | (                                                                                                                                                          | 5/11/2022                                          | 72022 1115 |                | GRAMS/PIECE |          |  |  |
| UNLESS OTHERWISE SPECIFIED, DIMENSIONS ARE IN MILLIMETERS, DIMENSIONS IN BRACKETS [ ] ARE INCHES DIMENSIONING AND DO NOT INCLUDE PLATING. TOLERANCING TO BE INTERPRETED IN ACCORDANCE WITH ANSI Y14.5M-1994 |                                                                                                                                                                          |                                                                                                                                                            |                                                    |            |                |             |          |  |  |
| 3RD ANGLE PROJECTION                                                                                                                                                                                        |                                                                                                                                                                          |                                                                                                                                                            |                                                    |            |                |             |          |  |  |
| TITLE JLLN-P 70-100A OUTLINE                                                                                                                                                                                |                                                                                                                                                                          |                                                                                                                                                            |                                                    |            |                |             |          |  |  |
|                                                                                                                                                                                                             | /4 L i+                                                                                                                                                                  | tal                                                                                                                                                        | fuce                                               | REVISION   | DRWG NO.       | SHEE        | T 1 OF 1 |  |  |
| Littelfuse CHICAGO, ILLINOIS 60631                                                                                                                                                                          |                                                                                                                                                                          |                                                                                                                                                            | Α                                                  | OL-JLLN    | 100-P          |             |          |  |  |