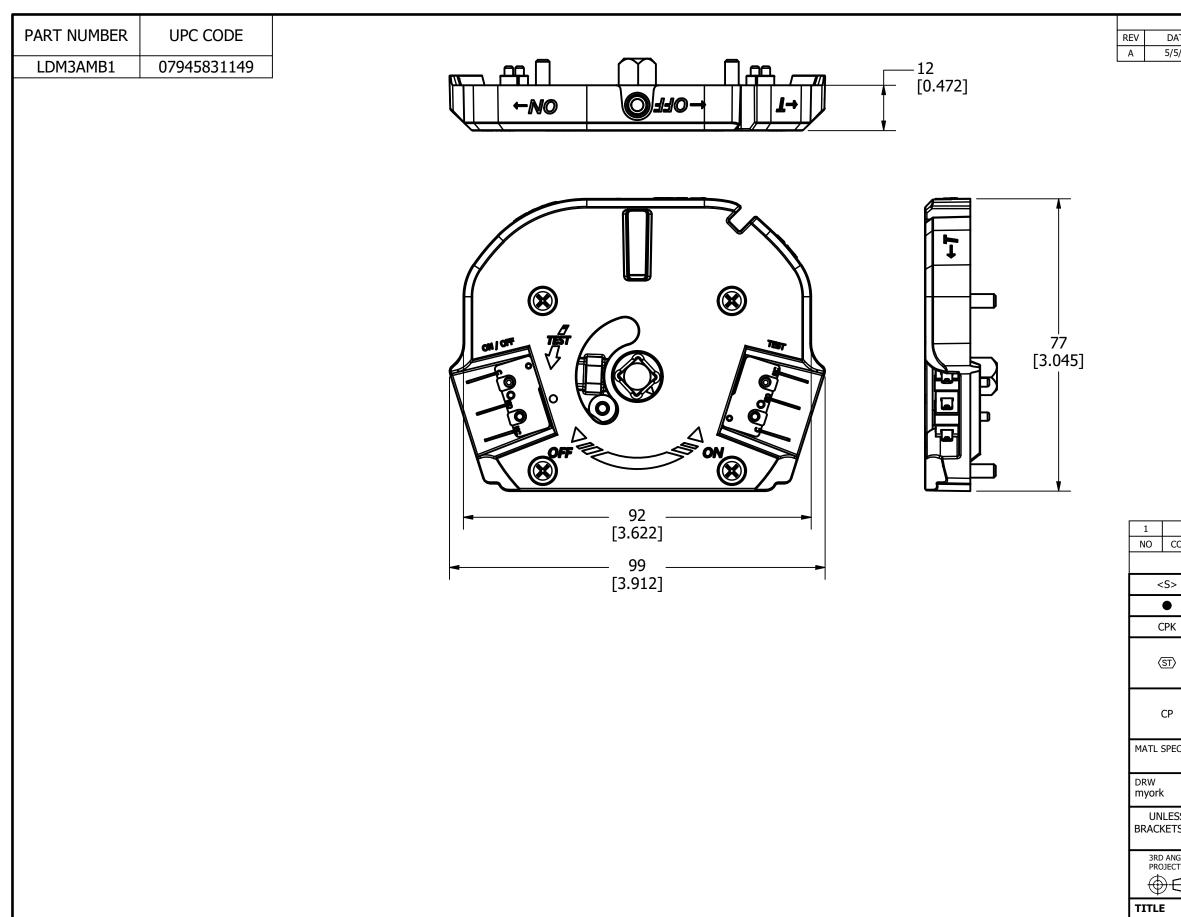

| REVISION                                                                                                                                                                                                |                                                                                                                                                                                   |  |     |              |   |  |                               |     |
|---------------------------------------------------------------------------------------------------------------------------------------------------------------------------------------------------------|-----------------------------------------------------------------------------------------------------------------------------------------------------------------------------------|--|-----|--------------|---|--|-------------------------------|-----|
| ATE 5/23                                                                                                                                                                                                | DESCRIPTION<br>526436GCP - RELEASE MRY                                                                                                                                            |  |     |              |   |  |                               |     |
| 5/23                                                                                                                                                                                                    |                                                                                                                                                                                   |  |     |              |   |  |                               |     |
| OMPONE                                                                                                                                                                                                  | NT NO                                                                                                                                                                             |  | DES | CRIPTIO      | N |  | QTY/M                         | U/M |
| BILL OF MATERIAL                                                                                                                                                                                        |                                                                                                                                                                                   |  |     |              |   |  |                               |     |
|                                                                                                                                                                                                         | CRITICAL CHARACTERISTIC FOR PART SAFETY/COMPLIANCE                                                                                                                                |  |     |              |   |  |                               |     |
|                                                                                                                                                                                                         | DENOTES CRITICAL CHARACTERISTICS.                                                                                                                                                 |  |     |              |   |  |                               |     |
|                                                                                                                                                                                                         | DENOTES CPK DIMENSIONS, -MINIMUM CPK VALUE                                                                                                                                        |  |     |              |   |  |                               |     |
|                                                                                                                                                                                                         | DENOTES A CHARACTERISTIC THAT PROVIDES AN INDICATION<br>OF PROCESS PERFORMANCE. PROCEDURE FOR MEASUREMENT<br>AND TRACKING TO BE DEFINED IN<br>LITTELFUSE INSPECTION INSTRUCTIONS. |  |     |              |   |  |                               |     |
|                                                                                                                                                                                                         | DENOTES CP DIMENSIONS, -MINIMUM CP VALUE<br>MUST BE WITHIN THE DIMENSIONAL LIMITATIONS<br>SHOWN ON DRAWING AND INITIALLY LOCATED TO<br>ALLOW FOR MAXIMUM TOOL LIFE.               |  |     |              |   |  |                               |     |
| С                                                                                                                                                                                                       |                                                                                                                                                                                   |  |     | FINISH       |   |  |                               |     |
| DATE<br>12/16/2022                                                                                                                                                                                      |                                                                                                                                                                                   |  |     | SCALE<br>NTS |   |  | FINISH GOOD WT<br>GRAMS/PIECE |     |
| SS OTHERWISE SPECIFIED, DIMENSIONS ARE IN MILLIMETERS, DIMENSIONS IN<br>"S [ ] ARE INCHES DIMENSIONING AND DO NOT INCLUDE PLATING. TOLERANCING<br>TO BE INTERPRETED IN ACCORDANCE WITH ANSI Y14.5M-1994 |                                                                                                                                                                                   |  |     |              |   |  |                               |     |
|                                                                                                                                                                                                         |                                                                                                                                                                                   |  |     |              |   |  |                               |     |
| STANDARD AUX CONTACT HOLDER 30-60A OUTLINE                                                                                                                                                              |                                                                                                                                                                                   |  |     |              |   |  |                               |     |
| Littelfuse REVISION DRWG NO. SHEET 1 OF 1   CHICAGO, ILLINOIS 60631 A OL-LDM3AMB1                                                                                                                       |                                                                                                                                                                                   |  |     |              |   |  |                               |     |