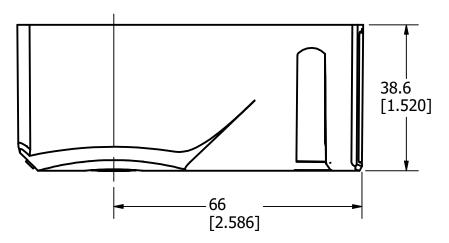

UNLESS OTHERWISE SPECIFIED, DIMENSIONS ARE IN MILLIMETERS, DIMENSIONS IN BRACKETS [ ] ARE INCHES DIMENSIONING AND DO NOT INCLUDE PLATING. TOLERANCING TO BE INTERPRETED IN ACCORDANCE WITH ANSI Y14.5M-1994

3RD ANGLE PROJECTION

TITLE

DIRECT HANDLE 100-200A OUTLINE

REVISION DRWG NO.

SHEET 1 OF 1

OL-LDM3SI11