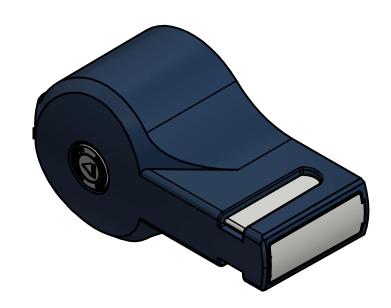

3RD ANGLE PROJECTION

TITLE

DIRECT HANDLE 100-200A OUTLINE

REVISION DRWG NO.

SHEET 1 OF 1

OL-LDM3SI11